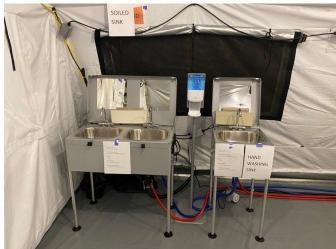

#### MOBILE FIELD HOSPITALS

- MFHs are capable of expanding current hospital capacity by adding additional patient beds.
- They are large heavy duty canvas tents with hard flooring and temperature controlled units.
- They can be configured in a myriad of footprints and sizes (i.e. 25-200 bed).
- CDPH is primed and ready to provide hospitals a waiver to allow emergency use of this MFH facility.
- OCEMS is actively deploying multiple MFHs to OC hospitals prepared to receive & operate
  - OCEMS has a total of 8 trailers to support at minimum, 200 patient beds.
  - Hospitals who have self-identified in receiving a MFH include:
    - UCI (50 bed) confirmed
    - **Fountain Valley (25 bed) confirmed**
    - Los Alamitos (25 bed) confirmed
  - Saint Jude (50 bed) confirmed

## MOBILE FIELD HOSPITALS