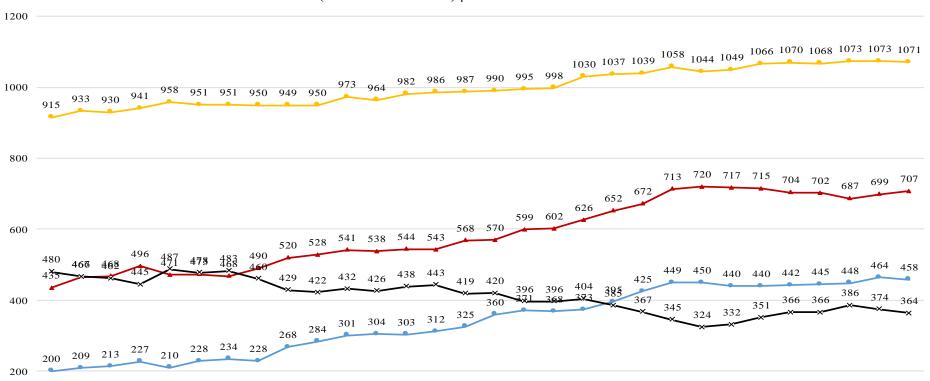

## COVID 19 ORANGE COUNTY HOSPITAL SYSTEM DATA (CA SNOWFLAKE SERVER) VENTILATORS IN USE (12/13/20 - 01/11/21) | 33 ACUTE CARE FACILITIES REPORTING

| 0<br>12/13/2020             | )     |       |       |       | 12/1  | 19/202 | 20    |       |       |       | 12    | /25/20 | 20    |       |       |       | 12/   | /31/20 | 20    |      |      |      | ]    | 1/6/20 | 21   |      |      |      |      |      |
|-----------------------------|-------|-------|-------|-------|-------|--------|-------|-------|-------|-------|-------|--------|-------|-------|-------|-------|-------|--------|-------|------|------|------|------|--------|------|------|------|------|------|------|
| DATE                        | 12/13 | 12/14 | 12/15 | 12/16 | 12/17 | 12/18  | 12/19 | 12/20 | 12/21 | 12/22 | 12/23 | 12/24  | 12/25 | 12/26 | 12/27 | 12/28 | 12/29 | 12/30  | 12/31 | 1/1  | 1/2  | 1/3  | 1/4  | 1/5    | 1/6  | 1/7  | 1/8  | 1/9  | 1/10 | 1/11 |
| COVID+ •                    | 200   | 209   | 2 13  | 227   | 2 10  | 228    | 234   | 228   | 268   | 284   | 301   | 304    | 303   | 3 12  | 325   | 360   | 371   | 368    | 373   | 395  | 425  | 449  | 450  | 440    | 440  | 442  | 445  | 448  | 464  | 458  |
| SYSTEM OCC                  | 435   | 466   | 468   | 496   | 471   | 473    | 468   | 490   | 520   | 528   | 541   | 538    | 544   | 543   | 568   | 570   | 599   | 602    | 626   | 652  | 672  | 7 13 | 720  | 7 17   | 7 15 | 704  | 702  | 687  | 699  | 707  |
| SYSTEM AVL $\boldsymbol{X}$ | 480   | 467   | 462   | 445   | 487   | 478    | 483   | 460   | 429   | 422   | 432   | 426    | 438   | 443   | 4 19  | 420   | 396   | 396    | 404   | 385  | 367  | 345  | 324  | 332    | 351  | 366  | 366  | 386  | 374  | 364  |
| SYSTEM TTL ♦                | 9 15  | 933   | 930   | 941   | 958   | 951    | 951   | 950   | 949   | 950   | 973   | 964    | 982   | 986   | 987   | 990   | 995   | 998    | 1030  | 1037 | 1039 | 1058 | 1044 | 1049   | 1066 | 1070 | 1068 | 1073 | 1073 | 1071 |

COVID+ = CONFIRMED AND SUSPECTED PATIENTS ON A VENTILATOR

\*OCC = VENTILATORS IN USE, INCLUDING COVID+ PATIENTS AND OTHER VENT PATIENTS

\*\*AVL = AVAILABLE VENTILATORS IN SYSTEM

\*\*\*TTL = TOTAL VENTILATORS IN SYSTEM