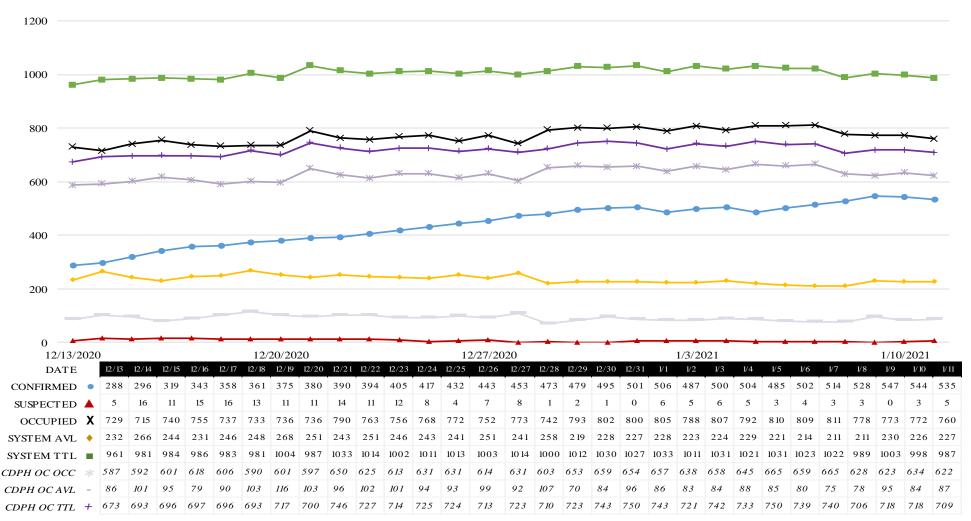

|       |               |                   |                        |               |                          | A                         | LL HOSPI                         | TALS (33                | 3)                       |                                    |                                     |                                       |                                          |                                   |                            |
|-------|---------------|-------------------|------------------------|---------------|--------------------------|---------------------------|----------------------------------|-------------------------|--------------------------|------------------------------------|-------------------------------------|---------------------------------------|------------------------------------------|-----------------------------------|----------------------------|
| DATE  | Census<br>ALL | Occupancy % ***** | COVID+<br>Hospitalized | COVID+<br>ICU | ICU<br>Occupied<br>Adult | ICU<br>Available<br>Adult | % ICU<br>Beds Adult<br>Available | ICU<br>Occupied<br>Peds | ICU<br>Available<br>Peds | % ICU<br>Beds<br>Peds<br>Available | ICU<br>CDPH<br>OC<br>Occupied<br>** | ICU<br>CDPH<br>OC<br>Available<br>*** | % ICU<br>CDPH<br>OC<br>Available<br>**** | % ICU Beds System Available ***** | % Ventilators<br>Available |
| 12/25 | 4098          | 75%               | 1957                   | 432           | 611                      | 45                        | 7%                               | 20                      | 48                       | 71%                                | 724                                 | 93                                    | 13%                                      | 24%                               | 45%                        |
| 12/26 | 4026          | 75%               | 1990                   | 443           | 591                      | 54                        | 8%                               | 23                      | 45                       | 66%                                | 713                                 | 99                                    | 14%                                      | 25%                               | 45%                        |
| 12/27 | 4181          | 77%               | 2031                   | 453           | 609                      | 46                        | 7%                               | 22                      | 46                       | 68%                                | 723                                 | 92                                    | 13%                                      | 24%                               | 42%                        |
| 12/28 | 4167          | 76%               | 2106                   | 473           | 578                      | 64                        | 10%                              | 25                      | 43                       | 63%                                | 710                                 | 107                                   | 15%                                      | 26%                               | 42%                        |
| 12/29 | 4296          | 77%               | 2145                   | 479           | 609                      | 46                        | 7%                               | 44                      | 24                       | 35%                                | 723                                 | 70                                    | 10%                                      | 22%                               | 40%                        |
| 12/30 | 4301          | 78%               | 2128                   | 495           | 628                      | 47                        | 7%                               | 31                      | 37                       | 54%                                | 743                                 | 84                                    | 11%                                      | 22%                               | 40%                        |
| 12/31 | 4272          | 77%               | 2097                   | 501           | 624                      | 58                        | 9%                               | 30                      | 38                       | 56%                                | 750                                 | 96                                    | 13%                                      | 22%                               | 39%                        |
| 1/1   | 4181          | 75%               | 2057                   | 506           | 623                      | 52                        | 8%                               | 34                      | 34                       | 50%                                | 743                                 | 86                                    | 12%                                      | 22%                               | 37%                        |
| 1/2   | 4161          | 75%               | 2136                   | 487           | 605                      | 48                        | 7%                               | 33                      | 35                       | 51%                                | 721                                 | 83                                    | 12%                                      | 22%                               | 35%                        |
| 1/3   | 4241          | 76%               | 2178                   | 500           | 628                      | 46                        | 7%                               | 30                      | 38                       | 56%                                | 742                                 | 84                                    | 11%                                      | 22%                               | 33%                        |
| 1/4   | 4223          | 76%               | 2236                   | 504           | 625                      | 40                        | 6%                               | 20                      | 48                       | 71%                                | 733                                 | 88                                    | 12%                                      | 22%                               | 31%                        |
| 1/5   | 4320          | 77%               | 2249                   | 485           | 635                      | 47                        | 7%                               | 30                      | 38                       | 56%                                | 750                                 | 85                                    | 11%                                      | 21%                               | 32%                        |
| 1/6   | 4354          | 78%               | 2251                   | 502           | 630                      | 41                        | 6%                               | 29                      | 39                       | 57%                                | 739                                 | 80                                    | 11%                                      | 21%                               | 33%                        |
| 1/7   | 4394          | 78%               | 2259                   | 514           | 638                      | 34                        | 5%                               | 27                      | 41                       | 60%                                | 740                                 | 75                                    | 10%                                      | 21%                               | 34%                        |
| 1/8   | 4411          | 80%               | 2221                   | 528           | 601                      | 37                        | 6%                               | 27                      | 41                       | 60%                                | 706                                 | 78                                    | 11%                                      | 21%                               | 34%                        |
| 1/9   | 4363          | 79%               | 2216                   | 547           | 605                      | 45                        | 7%                               | 18                      | 50                       | 74%                                | 718                                 | 95                                    | 13%                                      | 23%                               | 36%                        |
| 1/10  | 4403          | 80%               | 2221                   | 544           | 608                      | 42                        | 6%                               | 26                      | 42                       | 62%                                | 718                                 | 84                                    | 12%                                      | 23%                               | 35%                        |
| 1/11  | 4318          | 78%               | 2200                   | 535           | 597                      | 44                        | 7%                               | 25                      | 43                       | 63%                                | 709                                 | 87                                    | 12%                                      | 23%                               | 34%                        |

<sup>\*\*</sup>ICU CDPH OC Occupied – CDPH combines occupied ICU adult beds and occupied ICU pediatric beds as a reporting metric on their COVID-19 Hospital dashboard. \*\*\*ICU CDPH OC Available – CDPH subtracts the sum of occupied ICU adult beds and occupied ICU pediatric beds, from the sum of ICU total adult beds and ICU total pediatric beds to determine ICU available beds on their COVID-19 Hospital dashboard. \*\*\*\*\* ICU CDPH OC Available – The sum of occupied ICU adult beds and occupied ICU pediatric beds, divided by the sum of ICU total adult beds and ICU total pediatric beds, as a percentage. \*\*\*\*\*\* ICU Beds System Available – All ICU beds reported as available in Orange County, which includes Adult, PICU, and NICU, and any other ICU bed types. \*\*\*\*\*\* Occupancy % - Census all, divided by system beds total, excluding surge capacity.