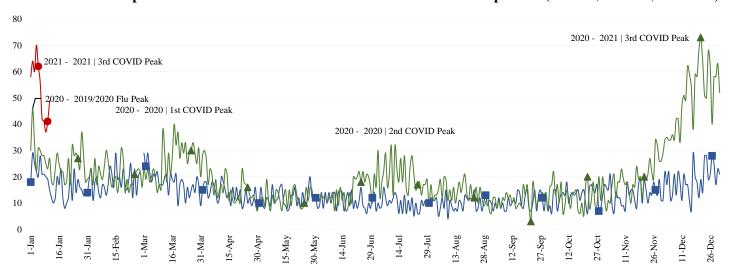

EMS Provider Impressions - Cold/Flu/ILI/COVID-19 Year Over Year Comparison (2019 ■, 2020 ▲, & 2021 •)

Online at: http://www.healthdisasteroc.org/ems/archive

1/12/21

Ambulance Patient Offload Time (APOT) is defined as the time the ambulance arrives at the receiving destination (wheels stop) to the time that the ambulance crew physically transfers the patient to the ED gurney.
 Last 24 hours: Current Average APOT is: 21m24s / Current 90th Percentile APOT is: 44m18s