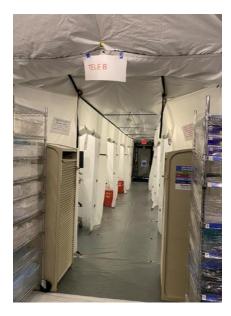

#### MOBILE FIELD HOSPITALS

- MFHs are capable of expanding current hospital capacity by adding additional patient beds.
- They are large heavy duty canvas tents with hard flooring and temperature controlled units.
- They can be configured in a myriad of footprints and sizes (i.e. 25-200 bed).
- CDPH is primed and ready to provide hospitals a waiver to allow emergency use of this MFH facility.
- OCEMS is actively deploying multiple MFHs to OC hospitals prepared to receive & operate
  - OCEMS has a total of 8 trailers to support at minimum, 200 patient beds.
  - Hospitals who have self-identified in receiving a MFH include:
    - UCI (50 bed) confirmed
    - **Fountain Valley (25 bed) confirmed**
    - Los Alamitos (25 bed) confirmed
  - Saint Jude (50 bed) confirmed

## MOBILE FIELD HOSPITALS