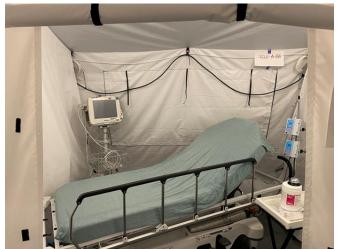

#### MOBILE FIELD HOSPITALS

- MFHs are capable of expanding current hospital capacity by adding additional patient beds.
- They are large heavy duty canvas tents with hard flooring and temperature controlled units.
- They can be configured in a myriad of footprints and sizes (i.e. 25-200 bed).
- CDPH is primed and ready to provide hospitals a waiver to allow emergency use of this MFH facility.
- OCEMS is actively deploying multiple MFHs to OC hospitals prepared to receive & operate
  - OCEMS has a total of 8 trailers to support at minimum, 200 patient beds.
  - Hospitals who have self-identified in receiving a MFH include:
    - UCI (50 bed) confirmed
    - **Fountain Valley (25 bed) confirmed**
    - Los Alamitos (25 bed) confirmed
  - Saint Jude (50 bed) confirmed

## MOBILE FIELD HOSPITALS