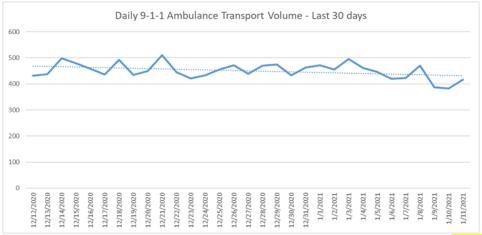

#### **EMERGENCY MEDICAL SERVICES STATUS**

\*Data Source: Orange County Medical Emergency Data System (OC-MEDS)

9-1-1 ambulance transport volume were lower the last couple days. Volume is averaging about 5% below normal (pre-COVID) levels (Updated 1/12/21).