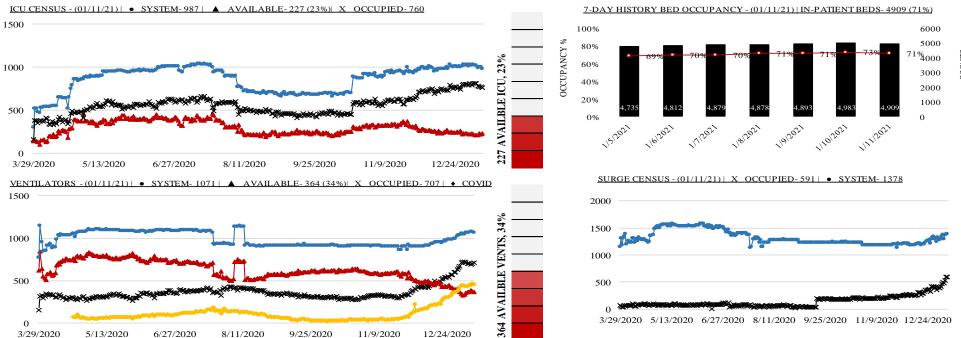

|       |               |                   |                        |               |                          | A                         | LL HOSPI                         | TALS (33                | 3)                       |                                    |                                     |                                       |                                          |                                   |                            |
|-------|---------------|-------------------|------------------------|---------------|--------------------------|---------------------------|----------------------------------|-------------------------|--------------------------|------------------------------------|-------------------------------------|---------------------------------------|------------------------------------------|-----------------------------------|----------------------------|
| DATE  | Census<br>ALL | Occupancy % ***** | COVID+<br>Hospitalized | COVID+<br>ICU | ICU<br>Occupied<br>Adult | ICU<br>Available<br>Adult | % ICU<br>Beds Adult<br>Available | ICU<br>Occupied<br>Peds | ICU<br>Available<br>Peds | % ICU<br>Beds<br>Peds<br>Available | ICU<br>CDPH<br>OC<br>Occupied<br>** | ICU<br>CDPH<br>OC<br>Available<br>*** | % ICU<br>CDPH<br>OC<br>Available<br>**** | % ICU Beds System Available ***** | % Ventilators<br>Available |
| 12/25 | 4098          | 75%               | 1957                   | 432           | 611                      | 45                        | 7%                               | 20                      | 48                       | 71%                                | 724                                 | 93                                    | 13%                                      | 24%                               | 45%                        |
| 12/26 | 4026          | 75%               | 1990                   | 443           | 591                      | 54                        | 8%                               | 23                      | 45                       | 66%                                | 713                                 | 99                                    | 14%                                      | 25%                               | 45%                        |
| 12/27 | 4181          | 77%               | 2031                   | 453           | 609                      | 46                        | 7%                               | 22                      | 46                       | 68%                                | 723                                 | 92                                    | 13%                                      | 24%                               | 42%                        |
| 12/28 | 4167          | 76%               | 2106                   | 473           | 578                      | 64                        | 10%                              | 25                      | 43                       | 63%                                | 710                                 | 107                                   | 15%                                      | 26%                               | 42%                        |
| 12/29 | 4296          | 77%               | 2145                   | 479           | 609                      | 46                        | 7%                               | 44                      | 24                       | 35%                                | 723                                 | 70                                    | 10%                                      | 22%                               | 40%                        |
| 12/30 | 4301          | 78%               | 2128                   | 495           | 628                      | 47                        | 7%                               | 31                      | 37                       | 54%                                | 743                                 | 84                                    | 11%                                      | 22%                               | 40%                        |
| 12/31 | 4272          | 77%               | 2097                   | 501           | 624                      | 58                        | 9%                               | 30                      | 38                       | 56%                                | 750                                 | 96                                    | 13%                                      | 22%                               | 39%                        |
| 1/1   | 4181          | 75%               | 2057                   | 506           | 623                      | 52                        | 8%                               | 34                      | 34                       | 50%                                | 743                                 | 86                                    | 12%                                      | 22%                               | 37%                        |
| 1/2   | 4161          | 75%               | 2136                   | 487           | 605                      | 48                        | 7%                               | 33                      | 35                       | 51%                                | 721                                 | 83                                    | 12%                                      | 22%                               | 35%                        |
| 1/3   | 4241          | 76%               | 2178                   | 500           | 628                      | 46                        | 7%                               | 30                      | 38                       | 56%                                | 742                                 | 84                                    | 11%                                      | 22%                               | 33%                        |
| 1/4   | 4223          | 76%               | 2236                   | 504           | 625                      | 40                        | 6%                               | 20                      | 48                       | 71%                                | 733                                 | 88                                    | 12%                                      | 22%                               | 31%                        |
| 1/5   | 4320          | 77%               | 2249                   | 485           | 635                      | 47                        | 7%                               | 30                      | 38                       | 56%                                | 750                                 | 85                                    | 11%                                      | 21%                               | 32%                        |
| 1/6   | 4354          | 78%               | 2251                   | 502           | 630                      | 41                        | 6%                               | 29                      | 39                       | 57%                                | 739                                 | 80                                    | 11%                                      | 21%                               | 33%                        |
| 1/7   | 4394          | 78%               | 2259                   | 514           | 638                      | 34                        | 5%                               | 27                      | 41                       | 60%                                | 740                                 | 75                                    | 10%                                      | 21%                               | 34%                        |
| 1/8   | 4411          | 80%               | 2221                   | 528           | 601                      | 37                        | 6%                               | 27                      | 41                       | 60%                                | 706                                 | 78                                    | 11%                                      | 21%                               | 34%                        |
| 1/9   | 4363          | 79%               | 2216                   | 547           | 605                      | 45                        | 7%                               | 18                      | 50                       | 74%                                | 718                                 | 95                                    | 13%                                      | 23%                               | 36%                        |
| 1/10  | 4403          | 80%               | 2221                   | 544           | 608                      | 42                        | 6%                               | 26                      | 42                       | 62%                                | 718                                 | 84                                    | 12%                                      | 23%                               | 35%                        |
| 1/11  | 4318          | 78%               | 2200                   | 535           | 597                      | 44                        | 7%                               | 25                      | 43                       | 63%                                | 709                                 | 87                                    | 12%                                      | 23%                               | 34%                        |

<sup>\*\*</sup>ICU CDPH OC Occupied – CDPH combines occupied ICU adult beds and occupied ICU pediatric beds as a reporting metric on their COVID-19 Hospital dashboard. \*\*\*ICU CDPH OC Available – CDPH subtracts the sum of occupied ICU adult beds and occupied ICU pediatric beds, from the sum of ICU total adult beds and ICU total pediatric beds to determine ICU available beds on their COVID-19 Hospital dashboard. \*\*\*\*\* ICU CDPH OC Available – The sum of occupied ICU adult beds and occupied ICU pediatric beds, divided by the sum of ICU total adult beds and ICU total pediatric beds, as a percentage. \*\*\*\*\*\* ICU Beds System Available – All ICU beds reported as available in Orange County, which includes Adult, PICU, and NICU, and any other ICU bed types. \*\*\*\*\*\* Occupancy % - Census all, divided by system beds total, excluding surge capacity.

## COVID 19 ORANGE COUNTY HOSPITAL SYSTEM DATA (CA SNOWFLAKE SERVER) VENTILATORS IN USE (12/13/20 - 01/11/21) | 33 ACUTE CARE FACILITIES REPORTING

| 0<br>12/13/2020             | )     |       |       |       | 12/1  | 19/202 | 20    |       |       |       | 12    | /25/20 | 20    |       |       |       | 12/   | /31/20 | 20    |      |      |      | ]    | 1/6/20 | 21   |      |      |      |      |      |
|-----------------------------|-------|-------|-------|-------|-------|--------|-------|-------|-------|-------|-------|--------|-------|-------|-------|-------|-------|--------|-------|------|------|------|------|--------|------|------|------|------|------|------|
| DATE                        | 12/13 | 12/14 | 12/15 | 12/16 | 12/17 | 12/18  | 12/19 | 12/20 | 12/21 | 12/22 | 12/23 | 12/24  | 12/25 | 12/26 | 12/27 | 12/28 | 12/29 | 12/30  | 12/31 | 1/1  | 1/2  | 1/3  | 1/4  | 1/5    | 1/6  | 1/7  | 1/8  | 1/9  | 1/10 | 1/11 |
| COVID+ •                    | 200   | 209   | 2 13  | 227   | 2 10  | 228    | 234   | 228   | 268   | 284   | 301   | 304    | 303   | 3 12  | 325   | 360   | 371   | 368    | 373   | 395  | 425  | 449  | 450  | 440    | 440  | 442  | 445  | 448  | 464  | 458  |
| SYSTEM OCC                  | 435   | 466   | 468   | 496   | 471   | 473    | 468   | 490   | 520   | 528   | 541   | 538    | 544   | 543   | 568   | 570   | 599   | 602    | 626   | 652  | 672  | 7 13 | 720  | 7 17   | 7 15 | 704  | 702  | 687  | 699  | 707  |
| SYSTEM AVL $\boldsymbol{X}$ | 480   | 467   | 462   | 445   | 487   | 478    | 483   | 460   | 429   | 422   | 432   | 426    | 438   | 443   | 4 19  | 420   | 396   | 396    | 404   | 385  | 367  | 345  | 324  | 332    | 351  | 366  | 366  | 386  | 374  | 364  |
| SYSTEM TTL ♦                | 9 15  | 933   | 930   | 941   | 958   | 951    | 951   | 950   | 949   | 950   | 973   | 964    | 982   | 986   | 987   | 990   | 995   | 998    | 1030  | 1037 | 1039 | 1058 | 1044 | 1049   | 1066 | 1070 | 1068 | 1073 | 1073 | 1071 |

COVID+ = CONFIRMED AND SUSPECTED PATIENTS ON A VENTILATOR

\*OCC = VENTILATORS IN USE, INCLUDING COVID+ PATIENTS AND OTHER VENT PATIENTS

\*\*AVL = AVAILABLE VENTILATORS IN SYSTEM

\*\*\*TTL = TOTAL VENTILATORS IN SYSTEM

## COVID 19 ORANGE COUNTY HOSPITAL SYSTEM DATA (CA SNOWFLAKE SERVER) ICU BEDS (12/13/20 - 01/11/21) | 33 ACUTE CARE FACILITIES REPORTING

\*AVL = AVAILABLE NON SURGE ICU BEDS. PRIOR TO 7/22 DEFINITION DID NOT EXCLUDE NONSURGE.

\*\*TTL = TOTAL NON SURGE ICU BEDS. PRIOR TO 7/22 DEFINITION DID NOT EXCLUDE NONSURGE.

\*\*\* AS OF 10/20/2020 SPIKE IN SYSTEM TTL, OCCUPIED AND AVAILABLE DUE TO CHANGE IN CHOC ORANGE REPORTED VALUES.

\*\*\*\* CDPH OC OCC = Adult ICU Occupied + Pediatric ICU Occupied

\*\*\*\*\* CDPH OC AVL = (Adult ICU Total Beds + Pediatric ICU Total Beds) - (Adult ICU Occupied + Pediatric ICU Occupied)

\*\*\*\*\*\* CDPH OC TTL = Adult ICU Total + Pediatric ICU Total

Online at: http://www.healthdisasteroc.org/ems/archive