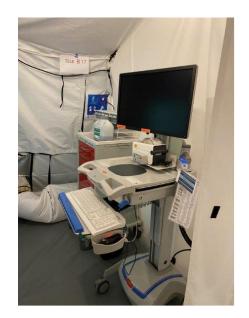

#### MOBILE FIELD HOSPITALS

- MFHs are capable of expanding current hospital capacity by adding additional patient beds.
- They are large heavy duty canvas tents with hard flooring and temperature controlled units.
- They can be configured in a myriad of footprints and sizes (i.e. 25-200 bed).
- CDPH is primed and ready to provide hospitals a waiver to allow emergency use of this MFH facility.
- OCEMS is actively deploying multiple MFHs to OC hospitals prepared to receive & operate
  - OCEMS has a total of 8 trailers to support at minimum, 200 patient beds.
  - Hospitals who have self-identified in receiving a MFH include:
    - UCI (50 bed) confirmed
    - **Fountain Valley (25 bed) confirmed**
    - Los Alamitos (25 bed) confirmed
  - Saint Jude (50 bed) confirmed

## MOBILE FIELD HOSPITALS