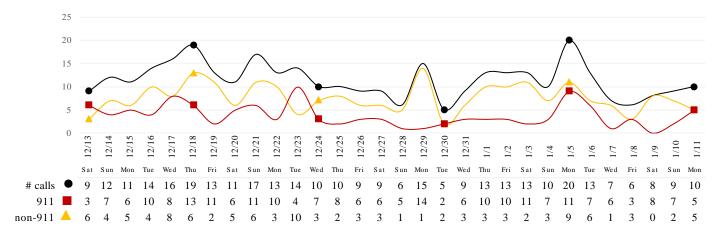

#### SKILLED NURSING/ASSISTED LIVING/RESIDENTIAL CARE FACILITY – TRENDS

\*Data Source: Orange County Medical Emergency Data System (OC-MEDS) – Updated 1/11/21

Calls to SNFs/Congregate Living with Primary Impressions: Fewer/Cough, Influenza-like Illnesses (Transports to ERCs Only - Last 30 Days)