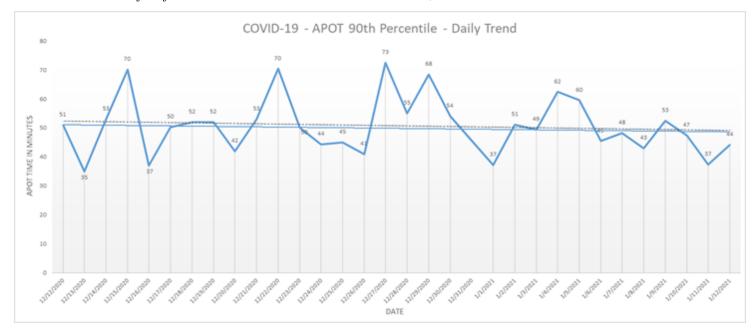

EMS Provider Impressions - Cold/Flu/ILI/COVID-19 Year Over Year Comparison (2019 ■, 2020 ▲, & 2021 •)

Online at: http://www.healthdisasteroc.org/ems/archive

1/12/21

Ambulance Patient Offload Time (APOT) is defined as the time the ambulance arrives at the receiving destination (wheels stop) to the time that the ambulance crew physically transfers the patient to the ED gurney.
 Last 24 hours: Current Average APOT is: 21m24s / Current 90th Percentile APOT is: 44m18s

The chart below displays a daily trend over the <u>last 30 days</u>.

- Sixteen (16) ERCs had APOT times greater than thirty (30) minutes.
- Nine (9) ERCs had APOT times greater than sixty (60) minutes.

Note: a handful of ERCs were close to the 30 minute threshold, but were not over it.

\*Data Source: Orange County Medical Emergency Data System (OC-MEDS)

- Emergency Department (ED) Diversion & Computerized Tomography (CT) (ED closed to all ambulance transport due to no ED capacity or no CT available) for the last 30 days 12/13/20 1/11/21 below.
- NOTE: Suspension of Hospital Diversion was reinstated, 1/4/21, @ 1900.