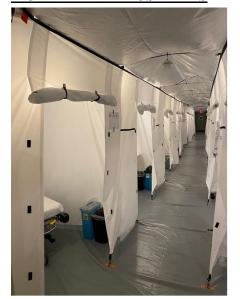

#### MOBILE FIELD HOSPITALS

- MFHs are capable of expanding current hospital capacity by adding additional patient beds.
- They are large heavy duty canvas tents with hard flooring and temperature controlled units.
- They can be configured in a myriad of footprints and sizes (i.e. 25-200 bed).
- CDPH is primed and ready to provide hospitals a waiver to allow emergency use of this MFH facility.
- OCEMS is actively deploying multiple MFHs to OC hospitals prepared to receive & operate
  - OCEMS has a total of 8 trailers to support at minimum, 200 patient beds.
  - Hospitals who have self-identified in receiving a MFH include:
    - UCI (50 bed) confirmed
    - **Fountain Valley (25 bed) confirmed**
    - Los Alamitos (25 bed) confirmed
  - Saint Jude (50 bed) confirmed

## MOBILE FIELD HOSPITALS