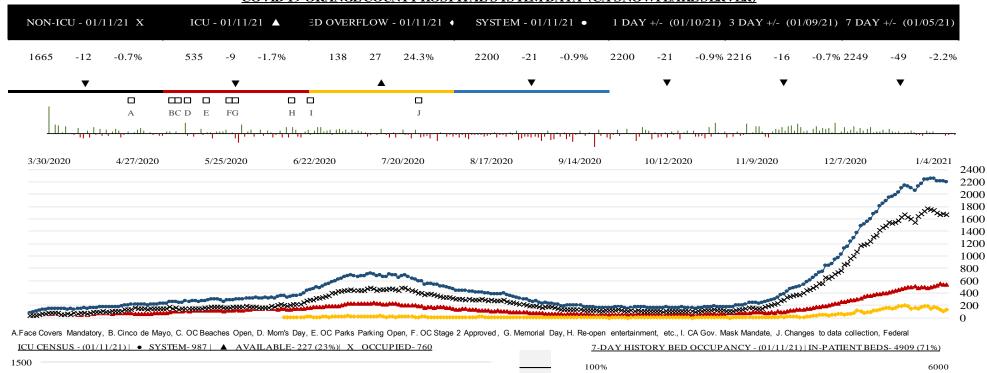

|       |               |                   |                        |               |                          | A                         | LL HOSPI                         | TALS (33                | 3)                       |                                    |                                     |                                       |                                          |                                   |                            |
|-------|---------------|-------------------|------------------------|---------------|--------------------------|---------------------------|----------------------------------|-------------------------|--------------------------|------------------------------------|-------------------------------------|---------------------------------------|------------------------------------------|-----------------------------------|----------------------------|
| DATE  | Census<br>ALL | Occupancy % ***** | COVID+<br>Hospitalized | COVID+<br>ICU | ICU<br>Occupied<br>Adult | ICU<br>Available<br>Adult | % ICU<br>Beds Adult<br>Available | ICU<br>Occupied<br>Peds | ICU<br>Available<br>Peds | % ICU<br>Beds<br>Peds<br>Available | ICU<br>CDPH<br>OC<br>Occupied<br>** | ICU<br>CDPH<br>OC<br>Available<br>*** | % ICU<br>CDPH<br>OC<br>Available<br>**** | % ICU Beds System Available ***** | % Ventilators<br>Available |
| 12/25 | 4098          | 75%               | 1957                   | 432           | 611                      | 45                        | 7%                               | 20                      | 48                       | 71%                                | 724                                 | 93                                    | 13%                                      | 24%                               | 45%                        |
| 12/26 | 4026          | 75%               | 1990                   | 443           | 591                      | 54                        | 8%                               | 23                      | 45                       | 66%                                | 713                                 | 99                                    | 14%                                      | 25%                               | 45%                        |
| 12/27 | 4181          | 77%               | 2031                   | 453           | 609                      | 46                        | 7%                               | 22                      | 46                       | 68%                                | 723                                 | 92                                    | 13%                                      | 24%                               | 42%                        |
| 12/28 | 4167          | 76%               | 2106                   | 473           | 578                      | 64                        | 10%                              | 25                      | 43                       | 63%                                | 710                                 | 107                                   | 15%                                      | 26%                               | 42%                        |
| 12/29 | 4296          | 77%               | 2145                   | 479           | 609                      | 46                        | 7%                               | 44                      | 24                       | 35%                                | 723                                 | 70                                    | 10%                                      | 22%                               | 40%                        |
| 12/30 | 4301          | 78%               | 2128                   | 495           | 628                      | 47                        | 7%                               | 31                      | 37                       | 54%                                | 743                                 | 84                                    | 11%                                      | 22%                               | 40%                        |
| 12/31 | 4272          | 77%               | 2097                   | 501           | 624                      | 58                        | 9%                               | 30                      | 38                       | 56%                                | 750                                 | 96                                    | 13%                                      | 22%                               | 39%                        |
| 1/1   | 4181          | 75%               | 2057                   | 506           | 623                      | 52                        | 8%                               | 34                      | 34                       | 50%                                | 743                                 | 86                                    | 12%                                      | 22%                               | 37%                        |
| 1/2   | 4161          | 75%               | 2136                   | 487           | 605                      | 48                        | 7%                               | 33                      | 35                       | 51%                                | 721                                 | 83                                    | 12%                                      | 22%                               | 35%                        |
| 1/3   | 4241          | 76%               | 2178                   | 500           | 628                      | 46                        | 7%                               | 30                      | 38                       | 56%                                | 742                                 | 84                                    | 11%                                      | 22%                               | 33%                        |
| 1/4   | 4223          | 76%               | 2236                   | 504           | 625                      | 40                        | 6%                               | 20                      | 48                       | 71%                                | 733                                 | 88                                    | 12%                                      | 22%                               | 31%                        |
| 1/5   | 4320          | 77%               | 2249                   | 485           | 635                      | 47                        | 7%                               | 30                      | 38                       | 56%                                | 750                                 | 85                                    | 11%                                      | 21%                               | 32%                        |
| 1/6   | 4354          | 78%               | 2251                   | 502           | 630                      | 41                        | 6%                               | 29                      | 39                       | 57%                                | 739                                 | 80                                    | 11%                                      | 21%                               | 33%                        |
| 1/7   | 4394          | 78%               | 2259                   | 514           | 638                      | 34                        | 5%                               | 27                      | 41                       | 60%                                | 740                                 | 75                                    | 10%                                      | 21%                               | 34%                        |
| 1/8   | 4411          | 80%               | 2221                   | 528           | 601                      | 37                        | 6%                               | 27                      | 41                       | 60%                                | 706                                 | 78                                    | 11%                                      | 21%                               | 34%                        |
| 1/9   | 4363          | 79%               | 2216                   | 547           | 605                      | 45                        | 7%                               | 18                      | 50                       | 74%                                | 718                                 | 95                                    | 13%                                      | 23%                               | 36%                        |
| 1/10  | 4403          | 80%               | 2221                   | 544           | 608                      | 42                        | 6%                               | 26                      | 42                       | 62%                                | 718                                 | 84                                    | 12%                                      | 23%                               | 35%                        |
| 1/11  | 4318          | 78%               | 2200                   | 535           | 597                      | 44                        | 7%                               | 25                      | 43                       | 63%                                | 709                                 | 87                                    | 12%                                      | 23%                               | 34%                        |

<sup>\*\*</sup>ICU CDPH OC Occupied – CDPH combines occupied ICU adult beds and occupied ICU pediatric beds as a reporting metric on their COVID-19 Hospital dashboard. \*\*\*ICU CDPH OC Available – CDPH subtracts the sum of occupied ICU adult beds and occupied ICU pediatric beds, from the sum of ICU total adult beds and ICU total pediatric beds to determine ICU available beds on their COVID-19 Hospital dashboard. \*\*\*\*\* ICU CDPH OC Available – The sum of occupied ICU adult beds and occupied ICU pediatric beds, divided by the sum of ICU total adult beds and ICU total pediatric beds, as a percentage. \*\*\*\*\*\* ICU Beds System Available – All ICU beds reported as available in Orange County, which includes Adult, PICU, and NICU, and any other ICU bed types. \*\*\*\*\*\* Occupancy % - Census all, divided by system beds total, excluding surge capacity.

3/29/2020

5/13/2020

6/27/2020

\\ochca.com\\hcashares\AOC\1 REAL EVENTS\COVID -19\3) MHOAC\DAILY POLICY GROUP

8/11/2020

9/25/2020

11/9/2020