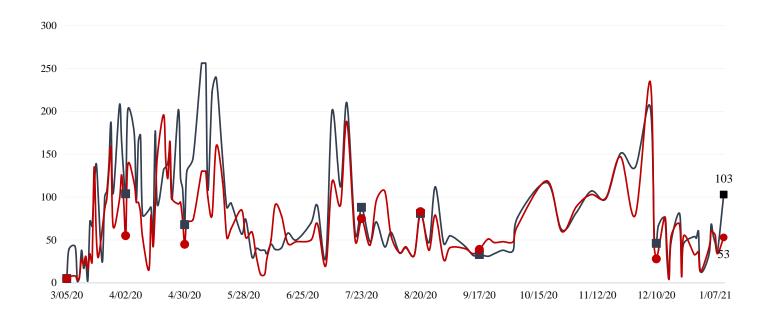

#### **EMERGENCY MEDICAL SERVICES STATUS**

\*Data Source: Orange County Medical Emergency Data System (OC-MEDS)

9-1-1 ambulance transport volume were lower the last couple days. Volume is averaging about 5% below normal (pre-COVID) levels (Updated 1/12/21).

Non-emergency ambulance transports have continued far lower than normal. Transport volume is averaging about 30-35% below normal (pre-COVID) levels overall (Updated 1/12/21).

Primary Impressions of Cold/Flu/ILI by 9-1-1 EMS providers has declined over the last few days. (Updated 1/12/21).

EMS Provider Impressions - Cold/Flu/ILI/COVID-19 Year Over Year Comparison (2019 ■, 2020 ▲, & 2021 •)

Online at: http://www.healthdisasteroc.org/ems/archive

1/12/21

Ambulance Patient Offload Time (APOT) is defined as the time the ambulance arrives at the receiving destination (wheels stop) to the time that the ambulance crew physically transfers the patient to the ED gurney.
 Last 24 hours: Current Average APOT is: 21m24s / Current 90th Percentile APOT is: 44m18s