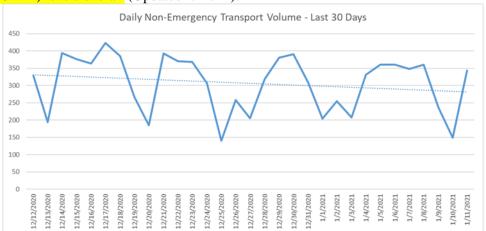

Non-emergency ambulance transports have continued far lower than normal. Transport volume is averaging about 30-35% below normal (pre-COVID) levels overall (Updated 1/12/21).

Primary Impressions of Cold/Flu/ILI by 9-1-1 EMS providers has declined over the last few days. (Updated 1/12/21).