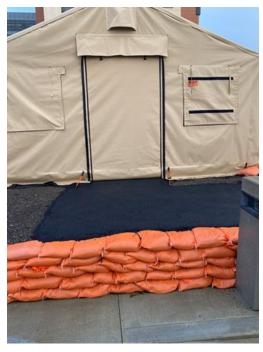

#### MOBILE FIELD HOSPITALS

- MFHs are capable of expanding current hospital capacity by adding additional patient beds.
- They are large heavy duty canvas tents with hard flooring and temperature controlled units.
- They can be configured in a myriad of footprints and sizes (i.e. 25-200 bed).
- CDPH is primed and ready to provide hospitals a waiver to allow emergency use of this MFH facility.
- OCEMS is actively deploying multiple MFHs to OC hospitals prepared to receive & operate
  - OCEMS has a total of 8 trailers to support at minimum, 200 patient beds.
  - Hospitals who have self-identified in receiving a MFH include:
    - UCI (50 bed) confirmed
    - **Fountain Valley (25 bed) confirmed**
    - Los Alamitos (25 bed) confirmed
  - Saint Jude (50 bed) confirmed

## MOBILE FIELD HOSPITALS