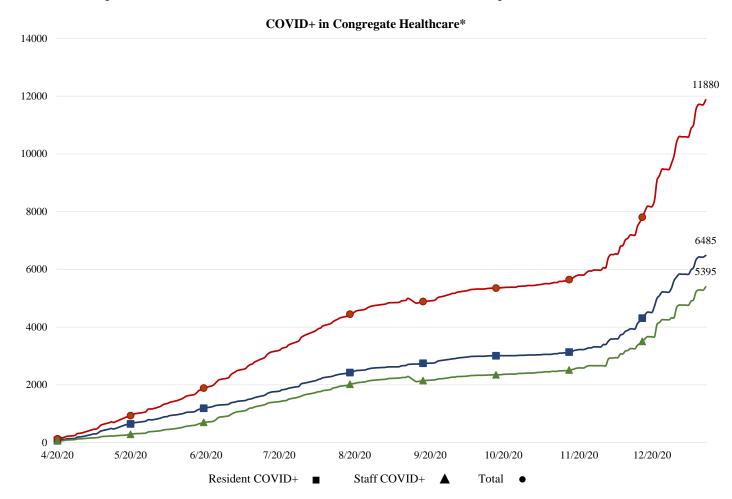

Al

Online at: http://www.healthdisasteroc.org/ems/archive

\*Data Source: Orange County Health Care Agency - Public Health

\*\*NOTE\*\*: Decrease in the COVID + in staff seen on graph is due to data being cleaned and removing duplicates of those that work in multiple OC facilities or are contract staff and care for residents at multiple facilities.