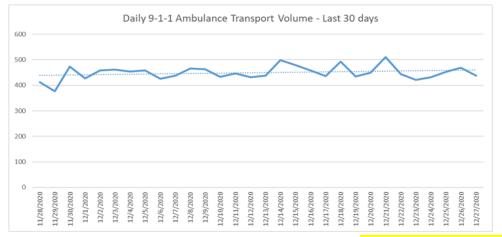

#### **EMERGENCY MEDICAL SERVICES STATUS**

\*Data Source: Orange County Medical Emergency Data System (OC-MEDS)

9-1-1 ambulance transport volume has stabilized over the last few days but are higher over the last 30 days. Volume is approaching normal (pre-COVID) levels but most of the increase has occurred in the last 3-4 weeks (Updated 12/28/20).