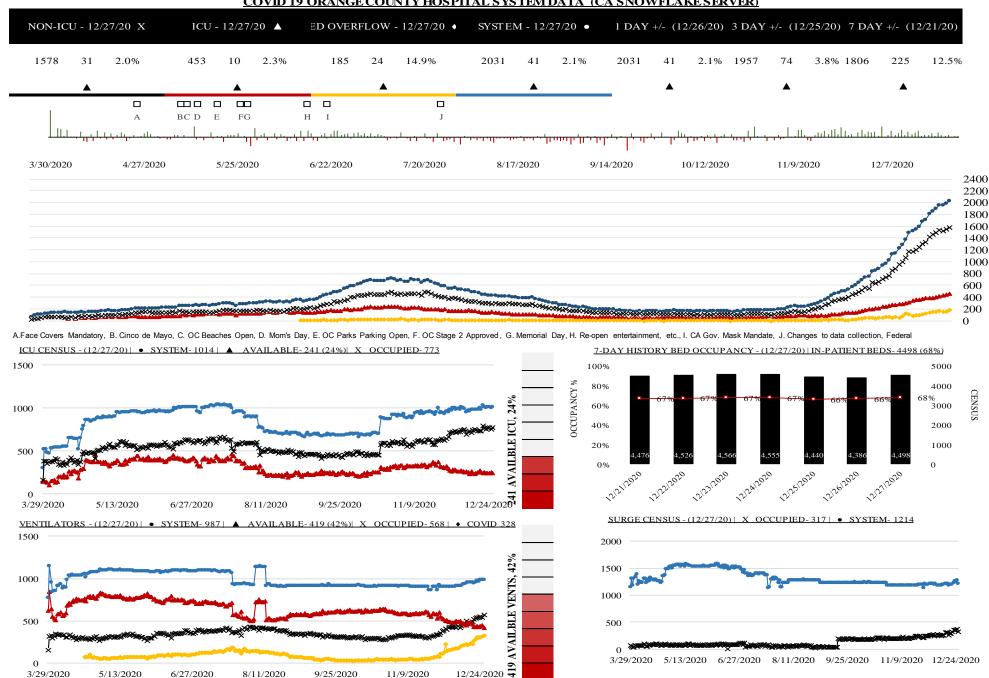

|       | ALL HOSPITALS (33) |                |                        |               |                          |                           |                                  |                         |                          |                                    |                               |                                |                                          |                                   |                            |
|-------|--------------------|----------------|------------------------|---------------|--------------------------|---------------------------|----------------------------------|-------------------------|--------------------------|------------------------------------|-------------------------------|--------------------------------|------------------------------------------|-----------------------------------|----------------------------|
| DATE  | Census<br>ALL      | Occupancy<br>% | COVID+<br>Hospitalized | COVID+<br>ICU | ICU<br>Occupied<br>Adult | ICU<br>Available<br>Adult | % ICU<br>Beds Adult<br>Available | ICU<br>Occupied<br>Peds | ICU<br>Available<br>Peds | % ICU<br>Beds<br>Peds<br>Available | ICU<br>CDPH<br>OC<br>Occupied | ICU<br>CDPH<br>OC<br>Available | % ICU<br>CDPH<br>OC<br>Available<br>**** | % ICU Beds System Available ***** | % Ventilators<br>Available |
| 12/10 | 4197               | 76%            | 1122                   | 265           | 532                      | 65                        | 11%                              | 36                      | 32                       | 47%                                | 665                           | 97                             | 15%                                      | 25%                               | 54%                        |
| 12/11 | 4244               | 77%            | 1150                   | 273           | 524                      | 68                        | 11%                              | 32                      | 36                       | 53%                                | 660                           | 104                            | 16%                                      | 27%                               | 53%                        |
| 12/12 | 4152               | 75%            | 1236                   | 284           | 548                      | 70                        | 11%                              | 40                      | 28                       | 41%                                | 686                           | 98                             | 14%                                      | 26%                               | 54%                        |
| 12/13 | 4081               | 75%            | 1287                   | 288           | 547                      | 58                        | 10%                              | 40                      | 28                       | 41%                                | 673                           | 86                             | 13%                                      | 24%                               | 52%                        |
| 12/14 | 4090               | 74%            | 1371                   | 296           | 557                      | 68                        | 11%                              | 35                      | 33                       | 49%                                | 693                           | 101                            | 15%                                      | 27%                               | 50%                        |
| 12/15 | 4242               | 76%            | 1486                   | 319           | 565                      | 63                        | 10%                              | 36                      | 32                       | 47%                                | 696                           | 95                             | 14%                                      | 25%                               | 50%                        |
| 12/16 | 4282               | 77%            | 1519                   | 343           | 580                      | 49                        | 8%                               | 38                      | 30                       | 44%                                | 697                           | 79                             | 11%                                      | 23%                               | 47%                        |
| 12/17 | 4243               | 76%            | 1557                   | 358           | 569                      | 59                        | 9%                               | 37                      | 31                       | 46%                                | 696                           | 90                             | 13%                                      | 25%                               | 51%                        |
| 12/18 | 4273               | 77%            | 1601                   | 361           | 565                      | 60                        | 10%                              | 25                      | 43                       | 63%                                | 693                           | 103                            | 15%                                      | 25%                               | 50%                        |
| 12/19 | 4203               | 76%            | 1682                   | 375           | 570                      | 79                        | 12%                              | 31                      | 37                       | 54%                                | 717                           | 116                            | 16%                                      | 27%                               | 51%                        |
| 12/20 | 4123               | 75%            | 1709                   | 380           | 566                      | 66                        | 10%                              | 31                      | 37                       | 54%                                | 700                           | 103                            | 15%                                      | 25%                               | 48%                        |
| 12/21 | 4193               | 76%            | 1806                   | 390           | 622                      | 56                        | 8%                               | 28                      | 40                       | 59%                                | 746                           | 96                             | 13%                                      | 24%                               | 45%                        |
| 12/22 | 4209               | 76%            | 1854                   | 394           | 600                      | 59                        | 9%                               | 25                      | 43                       | 63%                                | 727                           | 102                            | 14%                                      | 25%                               | 44%                        |
| 12/23 | 4219               | 76%            | 1893                   | 405           | 589                      | 57                        | 9%                               | 24                      | 44                       | 65%                                | 714                           | 101                            | 14%                                      | 25%                               | 44%                        |
| 12/24 | 4202               | 76%            | 1955                   | 417           | 607                      | 50                        | 8%                               | 24                      | 44                       | 65%                                | 725                           | 94                             | 13%                                      | 24%                               | 44%                        |
| 12/25 | 4098               | 75%            | 1957                   | 432           | 611                      | 45                        | 7%                               | 20                      | 48                       | 71%                                | 724                           | 93                             | 13%                                      | 24%                               | 45%                        |
| 12/26 | 4026               | 75%            | 1990                   | 443           | 591                      | 54                        | 8%                               | 23                      | 45                       | 66%                                | 713                           | 99                             | 14%                                      | 25%                               | 45%                        |
| 12/27 | 4181               | 77%            | 2031                   | 453           | 609                      | 46                        | 7%                               | 22                      | 46                       | 68%                                | 723                           | 92                             | 13%                                      | 24%                               | 42%                        |

<sup>\*\*</sup>ICU CDPH OC Occupied - CDPH combines occupied ICU adult beds and occupied ICU pediatric beds as a reporting metric on their COVID-19 Hospital dashboard.

Page 5 of 12

<sup>\*\*\*</sup>ICU CDPH OC Available – CDPH subtracts the sum of occupied ICU adult beds and occupied ICU pediatric beds, from the sum of ICU total adult beds and ICU total pediatric beds to determine ICU available beds on their COVID-19 Hospital dashboard.

<sup>\*\*\*\*%</sup> ICU CDPH OC Available – The sum of occupied ICU adult beds and occupied ICU pediatric beds, divided by the sum of ICU total adult beds and ICU total pediatric beds, as a percentage.

<sup>\*\*\*\*\*</sup> ICU Beds System Available – All ICU beds reported as available in Orange County, which includes Adult, PICU, and NICU, and any other ICU bed types.

3/29/2020

5/13/2020

6/27/2020

\\ochca.com\\hcashares\AOC\1 REAL EVENTS\COVID -19\3) MHOAC\DAILY POLICY GROUP