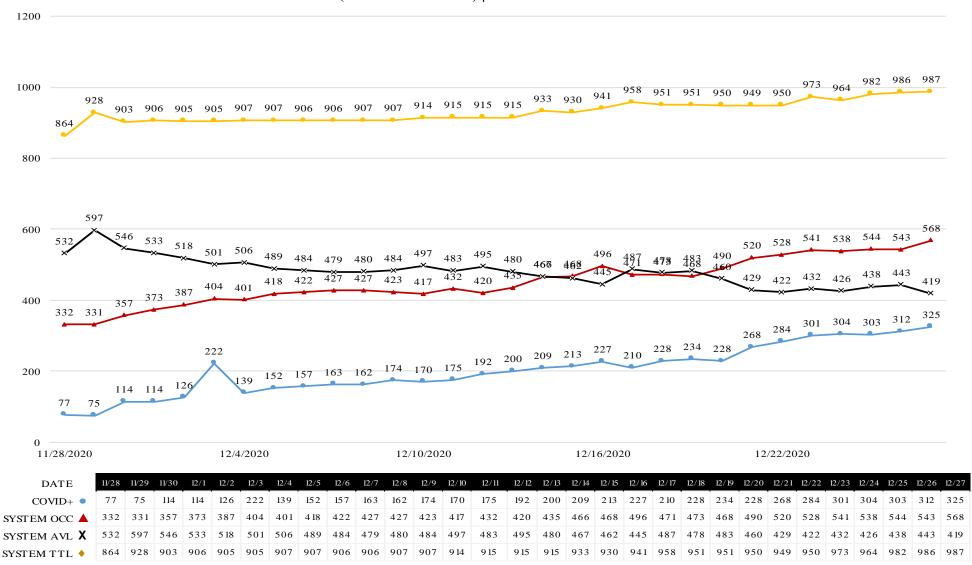

# COVID 19 ORANGE COUNTY HOSPITAL SYSTEM DATA (CA SNOWFLAKE SERVER) VENTILATORS IN USE (11/28/20 - 12/27/20) | 33 ACUTE CARE FACILITIES REPORTING

COVID+ = CONFIRMED AND SUSPECTED PATIENTS ON A VENTILATOR

\*OCC = VENTILATORS IN USE, INCLUDING COVID+ PATIENTS AND OTHER VENT PATIENTS

\*\*AVL = AVAILABLE VENTILATORS IN SYSTEM

\*\*\*TTL = TOTAL VENTILATORS IN SYSTEM

Online at: http://www.healthdisasteroc.org/ems/archive