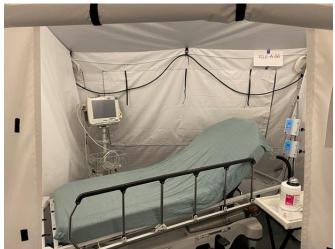

#### MOBILE FIELD HOSPITALS

- MFHs are capable of expanding current hospital capacity by adding additional patient beds.
- They are large heavy duty canvas tents with hard flooring and temperature controlled units.
- They can be configured in a myriad of footprints and sizes (i.e. 25-200 bed).
- CDPH is primed and ready to provide hospitals a waiver to allow emergency use of this MFH facility.
- OCEMS is actively deploying multiple MFHs to OC hospitals prepared to receive & operate
  - OCEMS has a total of 8 trailers to support at minimum, 200 patient beds.
  - Hospitals who have self-identified in receiving a MFH include:
    - UCI (50 bed) confirmed
    - Fountain Valley (25 bed) confirmed
    - Los Alamitos (25 bed) confirmed

## MOBILE FIELD HOSPITALS