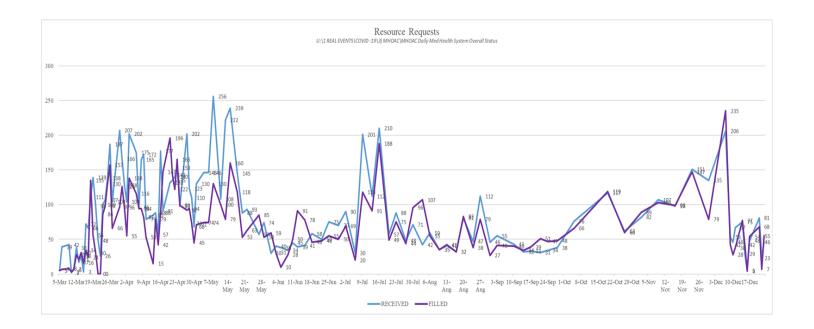

## Total Activity – Updated 12/23/20 at 1530

| <b>INQUIRIES</b>       | RR RECEIVED                        | RR FILLED              |
|------------------------|------------------------------------|------------------------|
| 16659 <mark>+50</mark> | 9,493 <mark>+46</mark>             | 7,638 <mark>+55</mark> |
| Total Denied Req       | uests: <mark>779</mark> / Total Re | dacted Requests: 809   |

### **Inventory Report February 18 to December 24, 2020**

Online at: http://www.healthdisasteroc.org/ems/archive