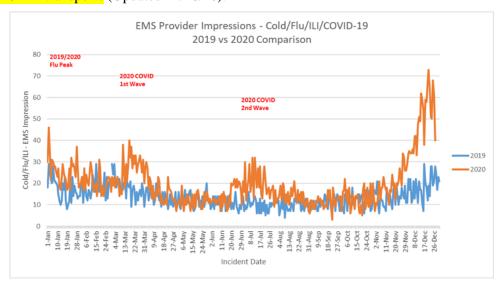

#### **EMERGENCY MEDICAL SERVICES STATUS**

\*Data Source: Orange County Medical Emergency Data System (OC-MEDS)

9-1-1 ambulance transport volume has stabilized over the last few days but are higher over the last 30 days. Volume is approaching normal (pre-COVID) levels but most of the increase has occurred in the last 3-4 weeks (Updated 12/28/20).

Non-emergency ambulance transports continue to declined. Transport volume is averaging about 30-35% below normal (pre-COVID) levels overall (Updated 12/28/20).

Primary Impressions of Cold/Flu/ILI by 9-1-1 EMS providers has fluctuated up and down for the last few days, but remain about 10-15% of all 9-1-1 transports (Updated 12/28/20).