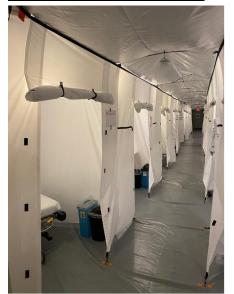

#### MOBILE FIELD HOSPITALS

- MFHs are capable of expanding current hospital capacity by adding additional patient beds.
- They are large heavy duty canvas tents with hard flooring and temperature controlled units.
- They can be configured in a myriad of footprints and sizes (i.e. 25-200 bed).
- CDPH is primed and ready to provide hospitals a waiver to allow emergency use of this MFH facility.
- OCEMS is actively deploying multiple MFHs to OC hospitals prepared to receive & operate
  - OCEMS has a total of 8 trailers to support at minimum, 200 patient beds.
  - Hospitals who have self-identified in receiving a MFH include:
    - UCI (50 bed) confirmed
    - Fountain Valley (25 bed) confirmed
    - Los Alamitos (25 bed) confirmed

## MOBILE FIELD HOSPITALS