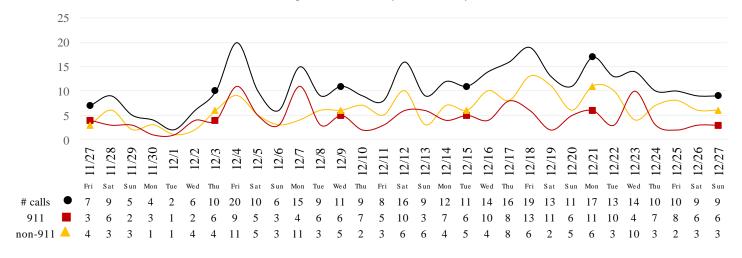

#### SKILLED NURSING/ASSISTED LIVING/RESIDENTIAL CARE FACILITY – TRENDS

\*Data Source: Orange County Medical Emergency Data System (OC-MEDS)

Calls to SNFs/Congregate Living with Primary Impressions: Fever/Cough, Influenza-like Illnesses (Transports to ERCs Only - Last 30 Days)