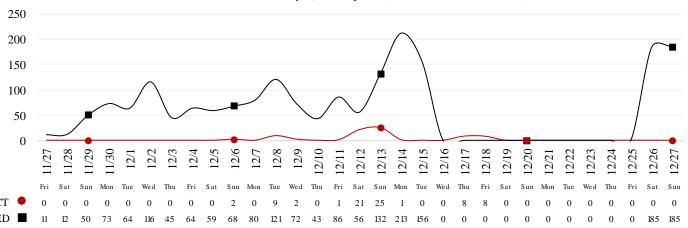

Note: a handful of ERCs were close to the 30 minute threshold, but were not over it.

\*Data Source: Orange County Medical Emergency Data System (OC-MEDS)

- Emergency Department (ED) Diversion & Computerized Tomography (CT) (ED closed to all ambulance transport due to no ED capacity or no CT available) for the last 30 days 11/27/20 12/27/20 below.
- NOTE: Hospital Diversion was <u>suspended for 72 hours on 12/15/20 @ 1900</u>. The suspension was <u>lifted on 12/18/20</u>.

#### Hours of Diversion per 24-Hour Period

Thru 12-27-2020, Last 30 Days | 25 Hospitals (Rounded to nearest hour)

Online at: http://www.healthdisasteroc.org/ems/archive

#### 12/28/20

26): Anaheim Regional, Anaheim Global, Chapman Global, CHOC, CHOC at Mission, Foothill, Fountain Valley, Garden Grove, Hoag-Irvine, Hoag-Newport Beach, Huntington Beach, Kaiser-Anaheim, Kaiser-Irvine, La Palma, Los Alamitos, Mission – Laguna Beach, Mission-Mission Viejo, Orange Coast Memorial, Orange County Global, Placentia Linda, Saddleback Memorial, Saint Jude, South Coast Global, St. Josephs, UCI, West Anaheim