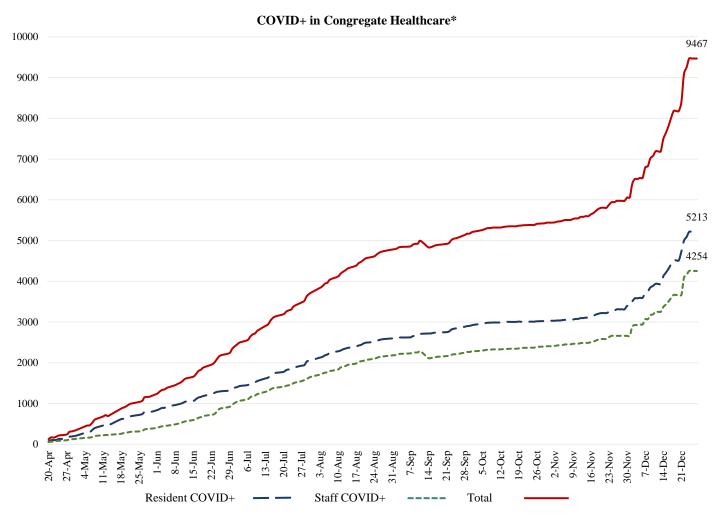

A

Online at: http://www.healthdisasteroc.org/ems/archive

12/28/20

\*Data Source: Orange County Health Care Agency – Public Health

\*\*NOTE\*\*: Decrease in the COVID + in staff seen on graph is due to data being cleaned and removing duplicates of those that work in multiple OC facilities or are contract staff and care for residents at multiple facilities.