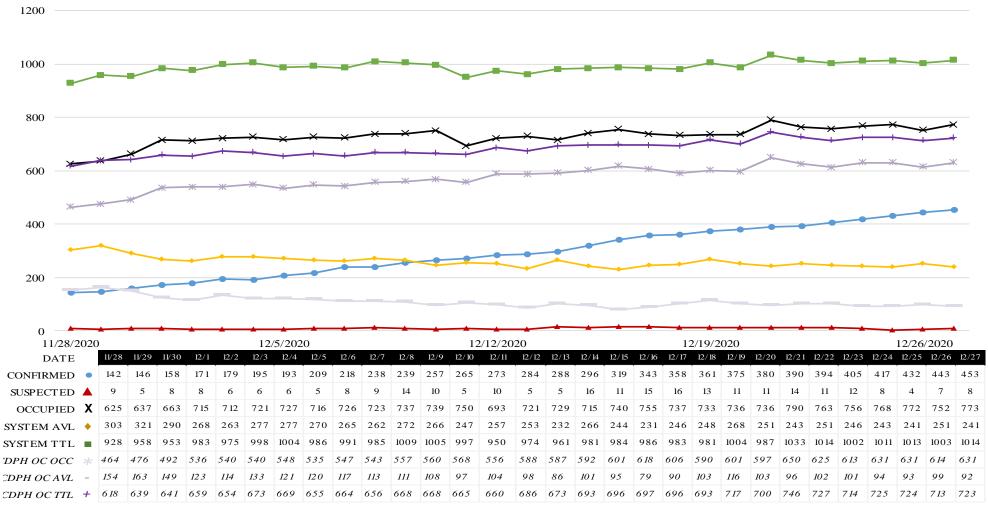

## COVID 19 ORANGE COUNTY HOSPITAL SYSTEM DATA (CA SNOWFLAKE SERVER) ICU BEDS (11/28/20 - 12/27/20) | 33 ACUTE CARE FACILITIES REPORTING

<sup>\*</sup>AVL = AVAILABLE NON SURGE ICU BEDS. PRIOR TO 7/22 DEFINITION DID NOT EXCLUDE NONSURGE.

<sup>\*\*</sup>TTL = TOTAL NON SURGE ICU BEDS. PRIOR TO 7/22 DEFINITION DID NOT EXCLUDE NONSURGE.

<sup>\*\*\*</sup> AS OF 10/20/2020 SPIKE IN SYSTEM TTL, OCCUPIED AND AVAILABLE DUE TO CHANGE IN CHOC ORANGE REPORTED VALUES.

<sup>\*\*\*\*</sup> CDPH OC OCC = Adult ICU Occupied + Pediatric ICU Occupied

<sup>\*\*\*\*\*</sup> CDPH OC AVL = (Adult ICU Total Beds + Pediatric ICU Total Beds) - (Adult ICU Occupied + Pediatric ICU Occupied)

<sup>\*\*\*\*\*\*</sup> CDPH OC TTL = Adult ICU Total + Pediatric ICU Total

Online at: http://www.healthdisasteroc.org/ems/archive

\*Data Source: California Department of Public Health (CDPH) - Snowflake server