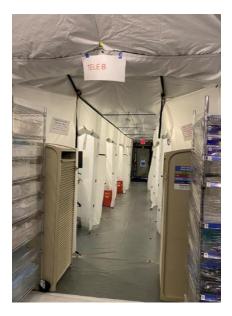

#### MOBILE FIELD HOSPITALS

- MFHs are capable of expanding current hospital capacity by adding additional patient beds.
- They are large heavy duty canvas tents with hard flooring and temperature controlled units.
- They can be configured in a myriad of footprints and sizes (i.e. 25-200 bed).
- CDPH is primed and ready to provide hospitals a waiver to allow emergency use of this MFH facility.
- OCEMS is actively deploying multiple MFHs to OC hospitals prepared to receive & operate
  - OCEMS has a total of 8 trailers to support at minimum, 200 patient beds.
  - Hospitals who have self-identified in receiving a MFH include:
    - UCI (50 bed) confirmed
    - Fountain Valley (25 bed) confirmed
    - Los Alamitos (25 bed) confirmed

## MOBILE FIELD HOSPITALS