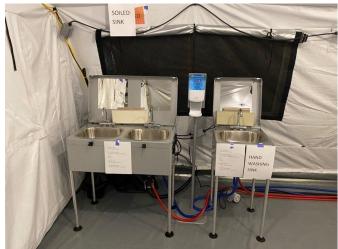

#### MOBILE FIELD HOSPITALS

- MFHs are capable of expanding current hospital capacity by adding additional patient beds.
- They are large heavy duty canvas tents with hard flooring and temperature controlled units.
- They can be configured in a myriad of footprints and sizes (i.e. 25-200 bed).
- CDPH is primed and ready to provide hospitals a waiver to allow emergency use of this MFH facility.
- OCEMS is actively deploying multiple MFHs to OC hospitals prepared to receive & operate
  - OCEMS has a total of 8 trailers to support at minimum, 200 patient beds.
  - Hospitals who have self-identified in receiving a MFH include:
    - UCI (50 bed) confirmed
    - Fountain Valley (25 bed) confirmed
    - Los Alamitos (25 bed) confirmed

## MOBILE FIELD HOSPITALS