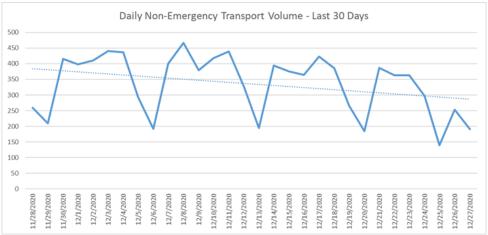

Non-emergency ambulance transports continue to declined. Transport volume is averaging about 30-35% below normal (pre-COVID) levels overall (Updated 12/28/20).

Primary Impressions of Cold/Flu/ILI by 9-1-1 EMS providers has fluctuated up and down for the last few days, but remain about 10-15% of all 9-1-1 transports (Updated 12/28/20).