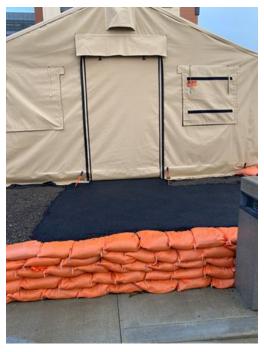

#### MOBILE FIELD HOSPITALS

- MFHs are capable of expanding current hospital capacity by adding additional patient beds.
- They are large heavy duty canvas tents with hard flooring and temperature controlled units.
- They can be configured in a myriad of footprints and sizes (i.e. 25-200 bed).
- CDPH is primed and ready to provide hospitals a waiver to allow emergency use of this MFH facility.
- OCEMS is actively deploying multiple MFHs to OC hospitals prepared to receive & operate
  - OCEMS has a total of 8 trailers to support at minimum, 200 patient beds.
  - Hospitals who have self-identified in receiving a MFH include:
    - UCI (50 bed) confirmed
    - Fountain Valley (25 bed) confirmed
    - Los Alamitos (25 bed) confirmed

## MOBILE FIELD HOSPITALS