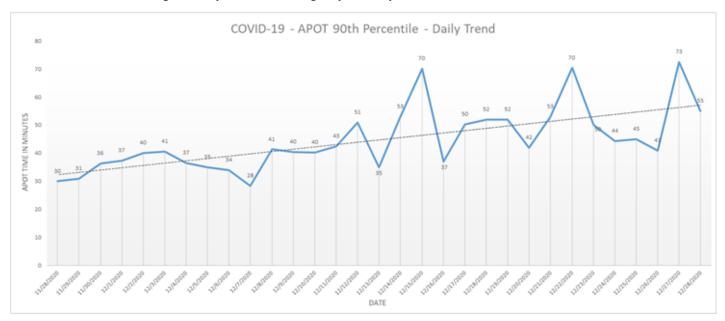

Online at: http://www.healthdisasteroc.org/ems/archive

12/28/20

Ambulance Patient Offload Time (APOT) is defined as the time the ambulance arrives at the receiving destination (wheels stop) to the time that the ambulance crew physically transfers the patient to the ED gurney.
 Last 24 hours: Current Average APOT is: 22m44s / Current 90th Percentile APOT is: 55m14s

The chart below displays a daily trend over the <u>last 30 days</u>.

- Seventeen (17) ERCs had APOT times greater than thirty (30) minutes.
- Eight (8) ERCs had APOT times greater than sixty (60) minutes.

Note: a handful of ERCs were close to the 30 minute threshold, but were not over it.

\*Data Source: Orange County Medical Emergency Data System (OC-MEDS)

- Emergency Department (ED) Diversion & Computerized Tomography (CT) (ED closed to all ambulance transport due to no ED capacity or no CT available) for the last 30 days 11/27/20 12/27/20 below.
- NOTE: Hospital Diversion was <u>suspended for 72 hours on 12/15/20 @ 1900</u>. The suspension was <u>lifted on 12/18/20</u>.