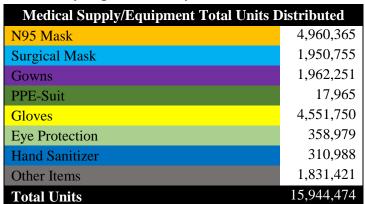

#### AGENCY OPERATIONS CENTER / LOGISTICS SECTION

- The AOC is activated M-F 0900-1600 at Level I; Warehouse Ops are M-F 0900-1600.
- SCARCE Resources: Gloves, Wipes, Syringes, Needles

#### **Logistics Daily Units Distributed 12-23-20**

| N95 Mask                    | 31,500  |
|-----------------------------|---------|
| Surgical Mask               | 3,200   |
| Gown                        | 11,510  |
| Gloves                      | 49,500  |
| Face Shields/Eye Protection | 5,450   |
| Hand Sanitizer              | 500     |
| Other                       | 19,318  |
| <b>Total Units</b>          | 120,978 |