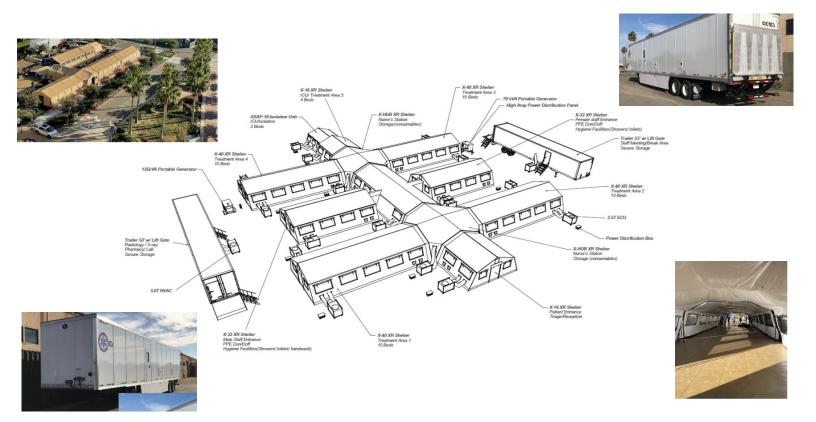

#### MOBILE FIELD HOSPITALS

- MFHs are capable of expanding current hospital capacity by adding additional patient beds.
- They are large heavy duty canvas tents with hard flooring and temperature controlled units.
- They can be configured in a myriad of footprints and sizes (i.e. 25-200 bed).
- CDPH is primed and ready to provide hospitals a waiver to allow emergency use of this MFH facility.
- OCEMS is actively deploying multiple MFHs to OC hospitals prepared to receive & operate
  - OCEMS has a total of 8 trailers to support at minimum, 200 patient beds.
  - Hospitals who have self-identified in receiving a MFH include:
    - UCI (50 bed) confirmed
    - Fountain Valley (25 bed) confirmed
    - Los Alamitos (25 bed) confirmed

## MOBILE FIELD HOSPITALS