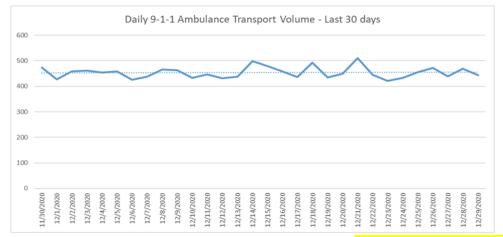

### **EMERGENCY MEDICAL SERVICES STATUS**

\*Data Source: Orange County Medical Emergency Data System (OC-MEDS)

9-1-1 ambulance transport volume has stabilized over the last several days but are higher over the last 30 days. Volume is about 5-10% below normal (pre-COVID) levels (Updated 12/30/20).