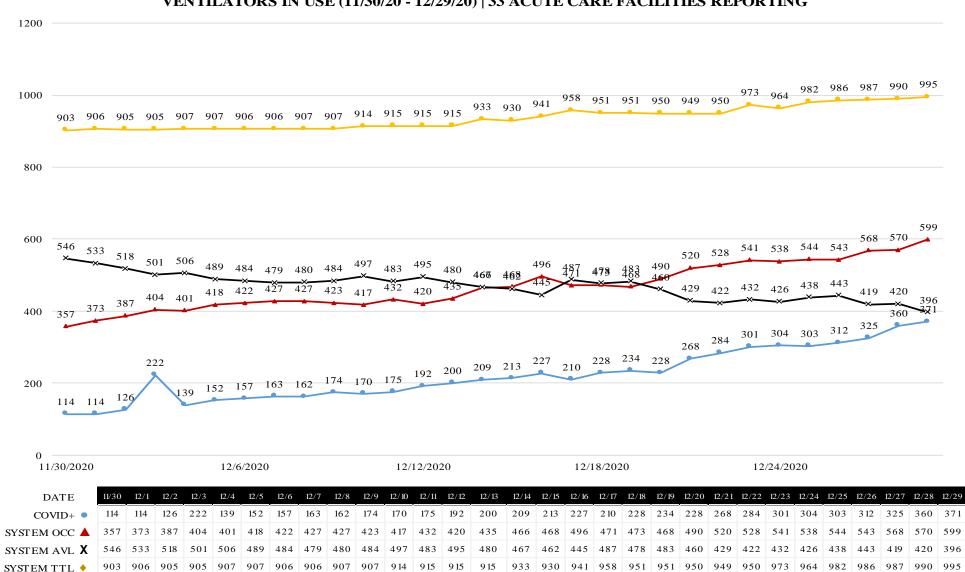

# COVID 19 ORANGE COUNTY HOSPITAL SYSTEM DATA (CA SNOWFLAKE SERVER) VENTILATORS IN USE (11/30/20 - 12/29/20) | 33 ACUTE CARE FACILITIES REPORTING

COVID+ = CONFIRMED AND SUSPECTED PATIENTS ON A VENTILATOR

\*OCC = VENTILATORS IN USE, INCLUDING COVID+ PATIENTS AND OTHER VENT PATIENTS

\*\*AVL = AVAILABLE VENTILATORS IN SYSTEM

Online at: http://www.healthdisasteroc.org/ems/archive

12/30/20