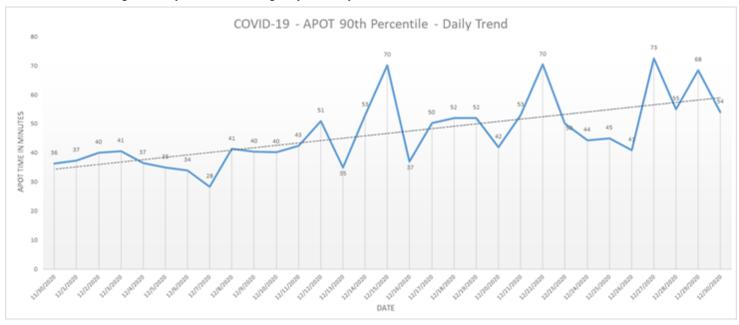

Online at: http://www.healthdisasteroc.org/ems/archive

12/30/20

Ambulance Patient Offload Time (APOT) is defined as the time the ambulance arrives at the receiving destination (wheels stop) to the time that the ambulance crew physically transfers the patient to the ED gurney.
 Last 24 hours: Current Average APOT is: 23m40s / Current 90th Percentile APOT is: 54m02s

The chart below displays a daily trend over the <u>last 30 days</u>.

- Fourteen (14) ERCs had APOT times greater than thirty (30) minutes.
- Eight (8) ERCs had APOT times greater than sixty (60) minutes.

Note: a handful of ERCs were close to the 30 minute threshold, but were not over it.

\*Data Source: Orange County Medical Emergency Data System (OC-MEDS)

- Emergency Department (ED) Diversion & Computerized Tomography (CT) (ED closed to all ambulance transport due to no ED capacity or no CT available) for the last 30 days 11/29/20 12/29/20 below.
- NOTE: Hospital Diversion was suspended for 72 hours on 12/15/20 @ 1900. The suspension was lifted on 12/26/20 @ 1900.