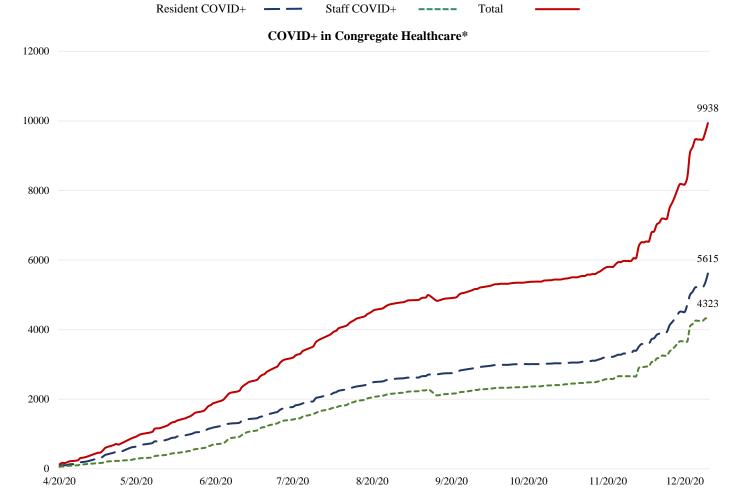

Online at: http://www.healthdisasteroc.org/ems/archive

12/30/20

\*\*NOTE\*\*: Decrease in the COVID + in staff seen on graph is due to data being cleaned and removing duplicates of those that work in multiple OC facilities or are contract staff and care for residents at multiple facilities.

\*Data Source: Orange County Health Care Agency – Public Health