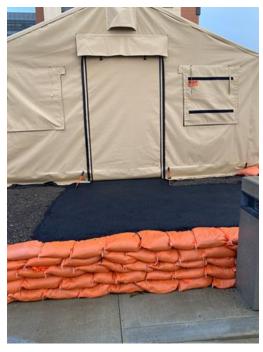

### MOBILE FIELD HOSPITALS

- MFHs are capable of expanding current hospital capacity by adding additional patient beds.
- They are large heavy duty canvas tents with hard flooring and temperature controlled units.
- They can be configured in a myriad of footprints and sizes (i.e. 25-200 bed).
- CDPH is primed and ready to provide hospitals a waiver to allow emergency use of this MFH facility.
- OCEMS is actively deploying multiple MFHs to OC hospitals prepared to receive & operate
  - OCEMS has a total of 8 trailers to support at minimum, 200 patient beds.
  - Hospitals who have self-identified in receiving a MFH include:
    - UCI (50 bed) confirmed
    - Fountain Valley (25 bed) confirmed
    - Los Alamitos (25 bed) confirmed

## MOBILE FIELD HOSPITALS