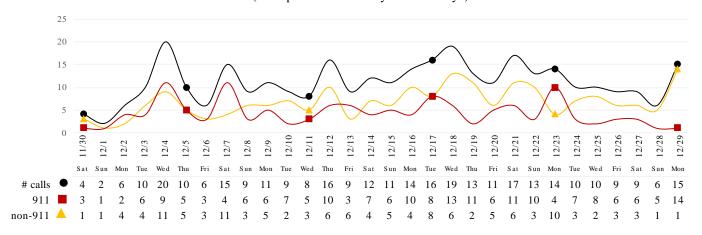

### SKILLED NURSING/ASSISTED LIVING/RESIDENTIAL CARE FACILITY – TRENDS

\*Data Source: Orange County Medical Emergency Data System (OC-MEDS)

## Calls to SNFs/Congregate Living with Primary Impressions: Fever/Cough, Influenza-like Illnesses (Transports to ERCs Only - Last 30 Days)

<sup>\*</sup>Data Source: California Department of Public Health (CDPH)