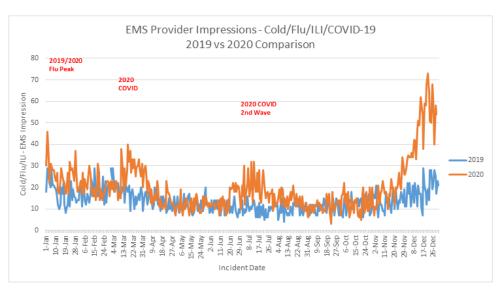

### **EMERGENCY MEDICAL SERVICES STATUS**

\*Data Source: Orange County Medical Emergency Data System (OC-MEDS)

9-1-1 ambulance transport volume has stabilized over the last several days but are higher over the last 30 days. Volume is about 5-10% below normal (pre-COVID) levels (Updated 12/30/20).

Non-emergency ambulance transports continue to decline. Transport volume is averaging about 30-35% below normal (pre-COVID) levels overall (Updated 12/30/20).

Primary Impressions of Cold/Flu/ILI by 9-1-1 EMS providers has fluctuated up and down for the last few days, but remain about 10-15% of all 9-1-1 transports (Updated 12/30/20).