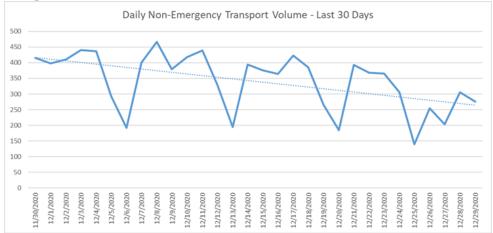

Non-emergency ambulance transports continue to decline. Transport volume is averaging about 30-35% below normal (pre-COVID) levels overall (Updated 12/30/20).

Primary Impressions of Cold/Flu/ILI by 9-1-1 EMS providers has fluctuated up and down for the last few days, but remain about 10-15% of all 9-1-1 transports (Updated 12/30/20).