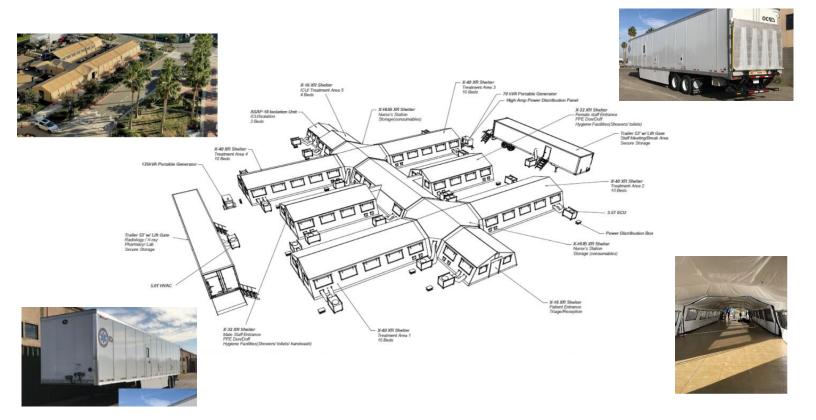

### MOBILE FIELD HOSPITALS

- MFHs are capable of expanding current hospital capacity by adding additional patient beds.
- They are large heavy duty canvas tents with hard flooring and temperature controlled units.
- They can be configured in a myriad of footprints and sizes (i.e. 25-200 bed).
- CDPH is primed and ready to provide hospitals a waiver to allow emergency use of this MFH facility.
- OCEMS is actively deploying multiple MFHs to OC hospitals prepared to receive & operate
  - OCEMS has a total of 8 trailers to support at minimum, 200 patient beds.
  - Hospitals who have self-identified in receiving a MFH include:
    - UCI (50 bed) confirmed
    - Fountain Valley (25 bed) confirmed
    - Los Alamitos (25 bed) confirmed

## MOBILE FIELD HOSPITALS