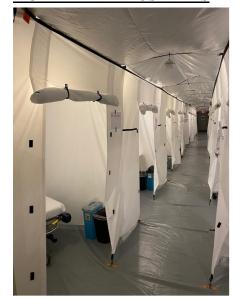

### MOBILE FIELD HOSPITALS

- MFHs are capable of expanding current hospital capacity by adding additional patient beds.
- They are large heavy duty canvas tents with hard flooring and temperature controlled units.
- They can be configured in a myriad of footprints and sizes (i.e. 25-200 bed).
- CDPH is primed and ready to provide hospitals a waiver to allow emergency use of this MFH facility.
- OCEMS is actively deploying multiple MFHs to OC hospitals prepared to receive & operate
  - OCEMS has a total of 8 trailers to support at minimum, 200 patient beds.
  - Hospitals who have self-identified in receiving a MFH include:
    - UCI (50 bed) confirmed
    - Fountain Valley (25 bed) confirmed
    - Los Alamitos (25 bed) confirmed

## MOBILE FIELD HOSPITALS