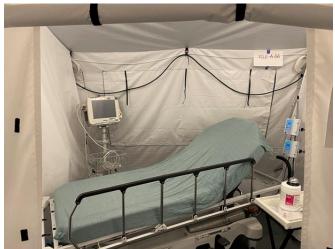

### MOBILE FIELD HOSPITALS

- MFHs are capable of expanding current hospital capacity by adding additional patient beds.
- They are large heavy duty canvas tents with hard flooring and temperature controlled units.
- They can be configured in a myriad of footprints and sizes (i.e. 25-200 bed).
- CDPH is primed and ready to provide hospitals a waiver to allow emergency use of this MFH facility.
- OCEMS is actively deploying multiple MFHs to OC hospitals prepared to receive & operate
  - OCEMS has a total of 8 trailers to support at minimum, 200 patient beds.
  - Hospitals who have self-identified in receiving a MFH include:
    - UCI (50 bed) confirmed
    - Fountain Valley (25 bed) confirmed
    - Los Alamitos (25 bed) confirmed

## MOBILE FIELD HOSPITALS