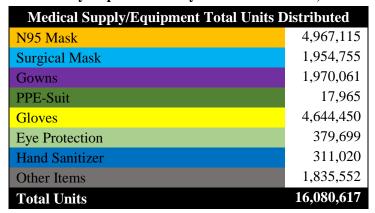

### **Logistics Daily Units Distributed 12-29-20**

| ·                           |        |
|-----------------------------|--------|
| N95 Mask                    | 4,250  |
| Surgical Mask               | 0      |
| Gown                        | 1,000  |
| Gloves                      | 29,700 |
| Face Shields/Eye Protection | 720    |
| Hand Sanitizer              | 32     |
| Other                       | 1,359  |
| <b>Total Units</b>          | 37,061 |