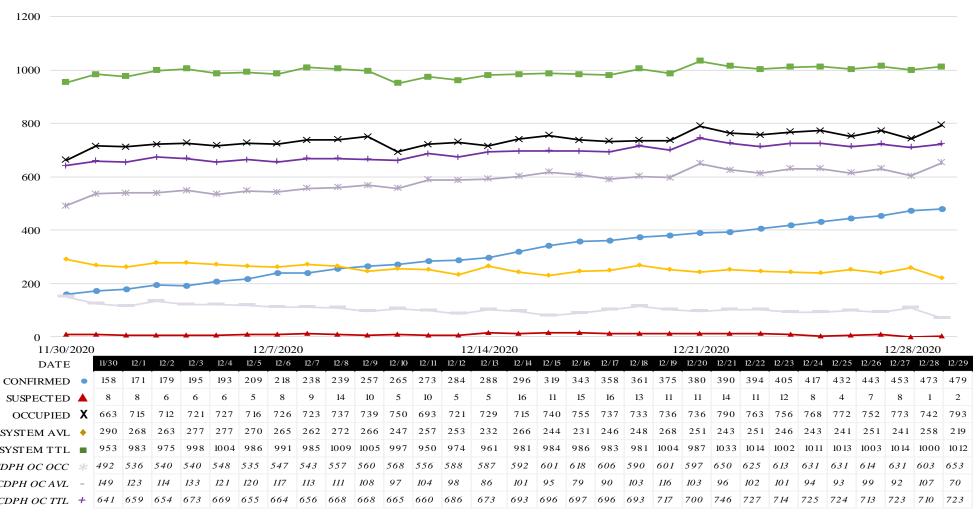

## COVID 19 ORANGE COUNTY HOSPITAL SYSTEM DATA (CA SNOWFLAKE SERVER) ICU BEDS (11/30/20 - 12/29/20) | 33 ACUTE CARE FACILITIES REPORTING

\*AVL = AVAILABLE NON SURGE ICU BEDS. PRIOR TO 7/22 DEFINITION DID NOT EXCLUDE NONSURGE

\*\*TTL = TOTAL NON SURGE ICU BEDS. PRIOR TO 7/22 DEFINITION DID NOT EXCLUDE NONSURGE.

\*\*\* AS OF 10/20/2020 SPIKE IN SYSTEM TTL, OCCUPIED AND AVAILABLE DUE TO CHANGE IN CHOC ORANGE REPORTED VALUES.

\*\*\*\* CDPH OC OCC = Adult ICU Occupied + Pediatric ICU Occupied

 $****** CDPH\ OC\ AVL = (Adult\ ICU\ Total\ Beds + Pediatric\ ICU\ Total\ Beds) - (Adult\ ICU\ Occupied + Pediatric\ ICU\ Occupied)$ 

\*\*\*\*\* CDPH OC TTL = Adult ICU Total + Pediatric ICU Total

Online at: http://www.healthdisasteroc.org/ems/archive

\*Data Source: California Department of Public Health (CDPH) - Snowflake server

https://www.calhospital.org/sites/main/files/file-attachments/data\_dictionary\_cha\_covid\_tracker\_4-17-20.pdf