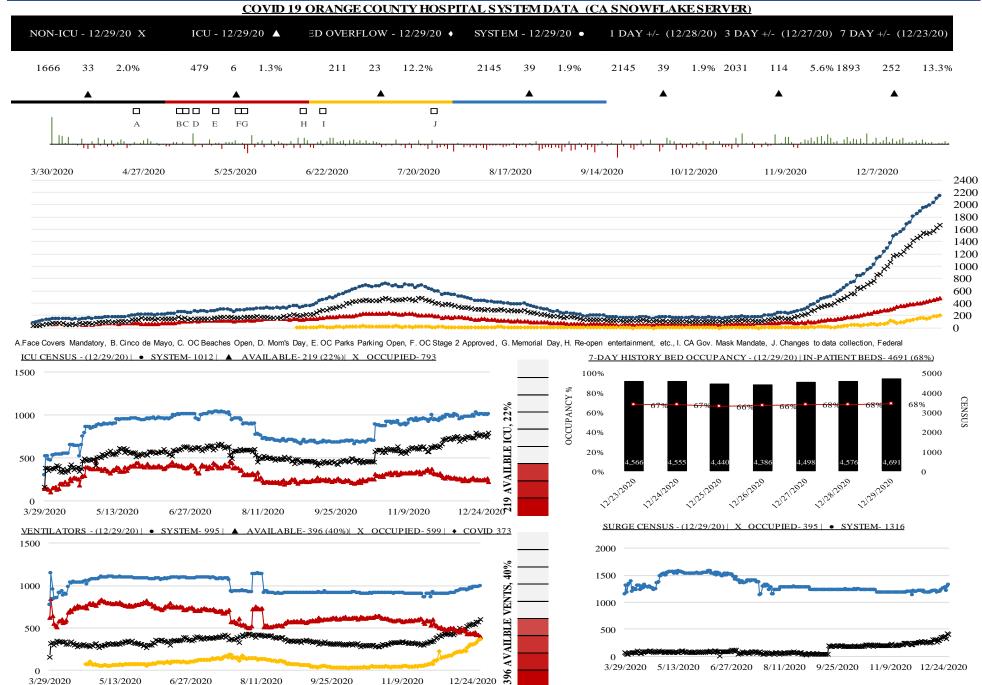

|       | ALL HOSPITALS (33) |                         |                        |               |                          |                           |                                  |                         |                          |                                    |                                     |                                       |                                          |                                   |                            |
|-------|--------------------|-------------------------|------------------------|---------------|--------------------------|---------------------------|----------------------------------|-------------------------|--------------------------|------------------------------------|-------------------------------------|---------------------------------------|------------------------------------------|-----------------------------------|----------------------------|
| DATE  | Census<br>ALL      | Occupancy<br>%<br>***** | COVID+<br>Hospitalized | COVID+<br>ICU | ICU<br>Occupied<br>Adult | ICU<br>Available<br>Adult | % ICU<br>Beds Adult<br>Available | ICU<br>Occupied<br>Peds | ICU<br>Available<br>Peds | % ICU<br>Beds<br>Peds<br>Available | ICU<br>CDPH<br>OC<br>Occupied<br>** | ICU<br>CDPH<br>OC<br>Available<br>*** | % ICU<br>CDPH<br>OC<br>Available<br>**** | % ICU Beds System Available ***** | % Ventilators<br>Available |
| 12/12 | 4152               | 75%                     | 1236                   | 284           | 548                      | 70                        | 11%                              | 40                      | 28                       | 41%                                | 686                                 | 98                                    | 14%                                      | 26%                               | 54%                        |
| 12/13 | 4081               | 75%                     | 1287                   | 288           | 547                      | 58                        | 10%                              | 40                      | 28                       | 41%                                | 673                                 | 86                                    | 13%                                      | 24%                               | 52%                        |
| 12/14 | 4090               | 74%                     | 1371                   | 296           | 557                      | 68                        | 11%                              | 35                      | 33                       | 49%                                | 693                                 | 101                                   | 15%                                      | 27%                               | 50%                        |
| 12/15 | 4242               | 76%                     | 1486                   | 319           | 565                      | 63                        | 10%                              | 36                      | 32                       | 47%                                | 696                                 | 95                                    | 14%                                      | 25%                               | 50%                        |
| 12/16 | 4282               | 77%                     | 1519                   | 343           | 580                      | 49                        | 8%                               | 38                      | 30                       | 44%                                | 697                                 | 79                                    | 11%                                      | 23%                               | 47%                        |
| 12/17 | 4243               | 76%                     | 1557                   | 358           | 569                      | 59                        | 9%                               | 37                      | 31                       | 46%                                | 696                                 | 90                                    | 13%                                      | 25%                               | 51%                        |
| 12/18 | 4273               | 77%                     | 1601                   | 361           | 565                      | 60                        | 10%                              | 25                      | 43                       | 63%                                | 693                                 | 103                                   | 15%                                      | 25%                               | 50%                        |
| 12/19 | 4203               | 76%                     | 1682                   | 375           | 570                      | 79                        | 12%                              | 31                      | 37                       | 54%                                | 717                                 | 116                                   | 16%                                      | 27%                               | 51%                        |
| 12/20 | 4123               | 75%                     | 1709                   | 380           | 566                      | 66                        | 10%                              | 31                      | 37                       | 54%                                | 700                                 | 103                                   | 15%                                      | 25%                               | 48%                        |
| 12/21 | 4193               | 76%                     | 1806                   | 390           | 622                      | 56                        | 8%                               | 28                      | 40                       | 59%                                | 746                                 | 96                                    | 13%                                      | 24%                               | 45%                        |
| 12/22 | 4209               | 76%                     | 1854                   | 394           | 600                      | 59                        | 9%                               | 25                      | 43                       | 63%                                | 727                                 | 102                                   | 14%                                      | 25%                               | 44%                        |
| 12/23 | 4219               | 76%                     | 1893                   | 405           | 589                      | 57                        | 9%                               | 24                      | 44                       | 65%                                | 714                                 | 101                                   | 14%                                      | 25%                               | 44%                        |
| 12/24 | 4202               | 76%                     | 1955                   | 417           | 607                      | 50                        | 8%                               | 24                      | 44                       | 65%                                | 725                                 | 94                                    | 13%                                      | 24%                               | 44%                        |
| 12/25 | 4098               | 75%                     | 1957                   | 432           | 611                      | 45                        | 7%                               | 20                      | 48                       | 71%                                | 724                                 | 93                                    | 13%                                      | 24%                               | 45%                        |
| 12/26 | 4026               | 75%                     | 1990                   | 443           | 591                      | 54                        | 8%                               | 23                      | 45                       | 66%                                | 713                                 | 99                                    | 14%                                      | 25%                               | 45%                        |
| 12/27 | 4181               | 77%                     | 2031                   | 453           | 609                      | 46                        | 7%                               | 22                      | 46                       | 68%                                | 723                                 | 92                                    | 13%                                      | 24%                               | 42%                        |
| 12/28 | 4167               | 76%                     | 2106                   | 473           | 578                      | 64                        | 10%                              | 25                      | 43                       | 63%                                | 710                                 | 107                                   | 15%                                      | 26%                               | 42%                        |
| 12/29 | 4296               | 77%                     | 2145                   | 479           | 609                      | 46                        | 7%                               | 44                      | 24                       | 35%                                | 723                                 | 70                                    | 10%                                      | 22%                               | 40%                        |

<sup>\*\*</sup>ICU CDPH OC Occupied – CDPH combines occupied ICU adult beds and occupied ICU pediatric beds as a reporting metric on their COVID-19 Hospital dashboard. \*\*\*ICU CDPH OC Available – CDPH subtracts the sum of occupied ICU adult beds and occupied ICU pediatric beds, from the sum of ICU total adult beds and ICU total pediatric beds to determine ICU available beds on their COVID-19 Hospital dashboard. \*\*\*\*\* ICU CDPH OC Available – The sum of occupied ICU adult beds and occupied ICU pediatric beds, divided by the sum of ICU total adult beds and ICU total pediatric beds, as a percentage. \*\*\*\*\*\* ICU Beds System Available – All ICU beds reported as available in Orange County, which includes Adult, PICU, and NICU, and any other ICU bed types. \*\*\*\*\*\* Occupancy % - Census all, divided by system beds total, excluding surge capacity.

# COVID 19 ORANGE COUNTY HOSPITAL SYSTEM DATA (CA SNOWFLAKE SERVER) VENTILATORS IN USE (11/30/20 - 12/29/20) | 33 ACUTE CARE FACILITIES REPORTING

COVID+ = CONFIRMED AND SUSPECTED PATIENTS ON A VENTILATOR

\*OCC = VENTILATORS IN USE, INCLUDING COVID+ PATIENTS AND OTHER VENT PATIENTS

\*\*AVL = AVAILABLE VENTILATORS IN SYSTEM

Online at: http://www.healthdisasteroc.org/ems/archive

12/30/20

## COVID 19 ORANGE COUNTY HOSPITAL SYSTEM DATA (CA SNOWFLAKE SERVER) ICU BEDS (11/30/20 - 12/29/20) | 33 ACUTE CARE FACILITIES REPORTING

\*AVL = AVAILABLE NON SURGE ICU BEDS. PRIOR TO 7/22 DEFINITION DID NOT EXCLUDE NONSURGE

\*\*TTL = TOTAL NON SURGE ICU BEDS. PRIOR TO 7/22 DEFINITION DID NOT EXCLUDE NONSURGE.

\*\*\* AS OF 10/20/2020 SPIKE IN SYSTEM TTL, OCCUPIED AND AVAILABLE DUE TO CHANGE IN CHOC ORANGE REPORTED VALUES.

\*\*\*\* CDPH OC OCC = Adult ICU Occupied + Pediatric ICU Occupied

 $****** CDPH\ OC\ AVL = (Adult\ ICU\ Total\ Beds + Pediatric\ ICU\ Total\ Beds) - (Adult\ ICU\ Occupied + Pediatric\ ICU\ Occupied)$ 

\*\*\*\*\* CDPH OC TTL = Adult ICU Total + Pediatric ICU Total

Online at: http://www.healthdisasteroc.org/ems/archive