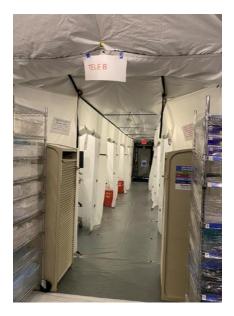

### MOBILE FIELD HOSPITALS

- MFHs are capable of expanding current hospital capacity by adding additional patient beds.
- They are large heavy duty canvas tents with hard flooring and temperature controlled units.
- They can be configured in a myriad of footprints and sizes (i.e. 25-200 bed).
- CDPH is primed and ready to provide hospitals a waiver to allow emergency use of this MFH facility.
- OCEMS is actively deploying multiple MFHs to OC hospitals prepared to receive & operate
  - OCEMS has a total of 8 trailers to support at minimum, 200 patient beds.
  - Hospitals who have self-identified in receiving a MFH include:
    - UCI (50 bed) confirmed
    - Fountain Valley (25 bed) confirmed
    - Los Alamitos (25 bed) confirmed

## MOBILE FIELD HOSPITALS