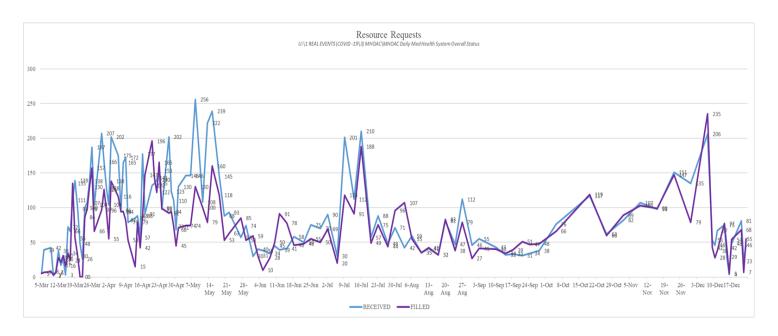

### Total Activity – Updated 12/29/20 at 1530

| <b>INQUIRIES</b>                                          | RR RECEIVED            | RR FILLED              |  |  |  |  |  |
|-----------------------------------------------------------|------------------------|------------------------|--|--|--|--|--|
| 16,767 <mark>+54</mark>                                   | 9,593 <mark>+52</mark> | 7,727 <mark>+34</mark> |  |  |  |  |  |
| Total Denied Requests: 784 / Total Redacted Requests: 813 |                        |                        |  |  |  |  |  |