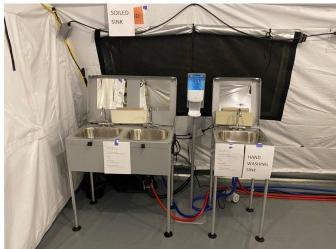

### MOBILE FIELD HOSPITALS

- MFHs are capable of expanding current hospital capacity by adding additional patient beds.
- They are large heavy duty canvas tents with hard flooring and temperature controlled units.
- They can be configured in a myriad of footprints and sizes (i.e. 25-200 bed).
- CDPH is primed and ready to provide hospitals a waiver to allow emergency use of this MFH facility.
- OCEMS is actively deploying multiple MFHs to OC hospitals prepared to receive & operate
  - OCEMS has a total of 8 trailers to support at minimum, 200 patient beds.
  - Hospitals who have self-identified in receiving a MFH include:
    - UCI (50 bed) confirmed
    - Fountain Valley (25 bed) confirmed
    - Los Alamitos (25 bed) confirmed

## MOBILE FIELD HOSPITALS