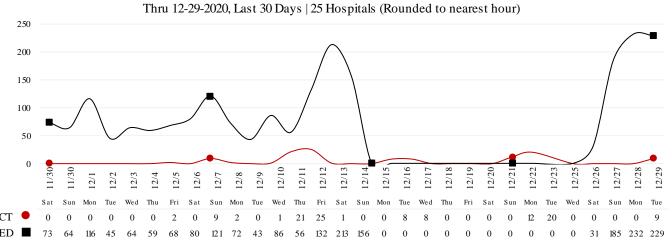

Note: a handful of ERCs were close to the 30 minute threshold, but were not over it.

\*Data Source: Orange County Medical Emergency Data System (OC-MEDS)

- Emergency Department (ED) Diversion & Computerized Tomography (CT) (ED closed to all ambulance transport due to no ED capacity or no CT available) for the last 30 days 11/29/20 12/29/20 below.
- NOTE: Hospital Diversion was suspended for 72 hours on 12/15/20 @ 1900. The suspension was lifted on 12/26/20 @ 1900.

### Hours of Diversion per 24-Hour Period

Online at: http://www.healthdisasteroc.org/ems/archive

#### 12/30/20

26): Anaheim Regional, Anaheim Global, Chapman Global, CHOC, CHOC at Mission, Foothill, Fountain Valley, Garden Grove, Hoag-Irvine, Hoag-Newport Beach, Huntington Beach, Kaiser-Anaheim, Kaiser-Irvine, La Palma, Los Alamitos, Mission – Laguna Beach, Mission-Mission Viejo, Orange Coast Memorial, Orange County Global, Placentia Linda, Saddleback Memorial, Saint Jude, South Coast Global, St. Josephs, UCI, West Anaheim