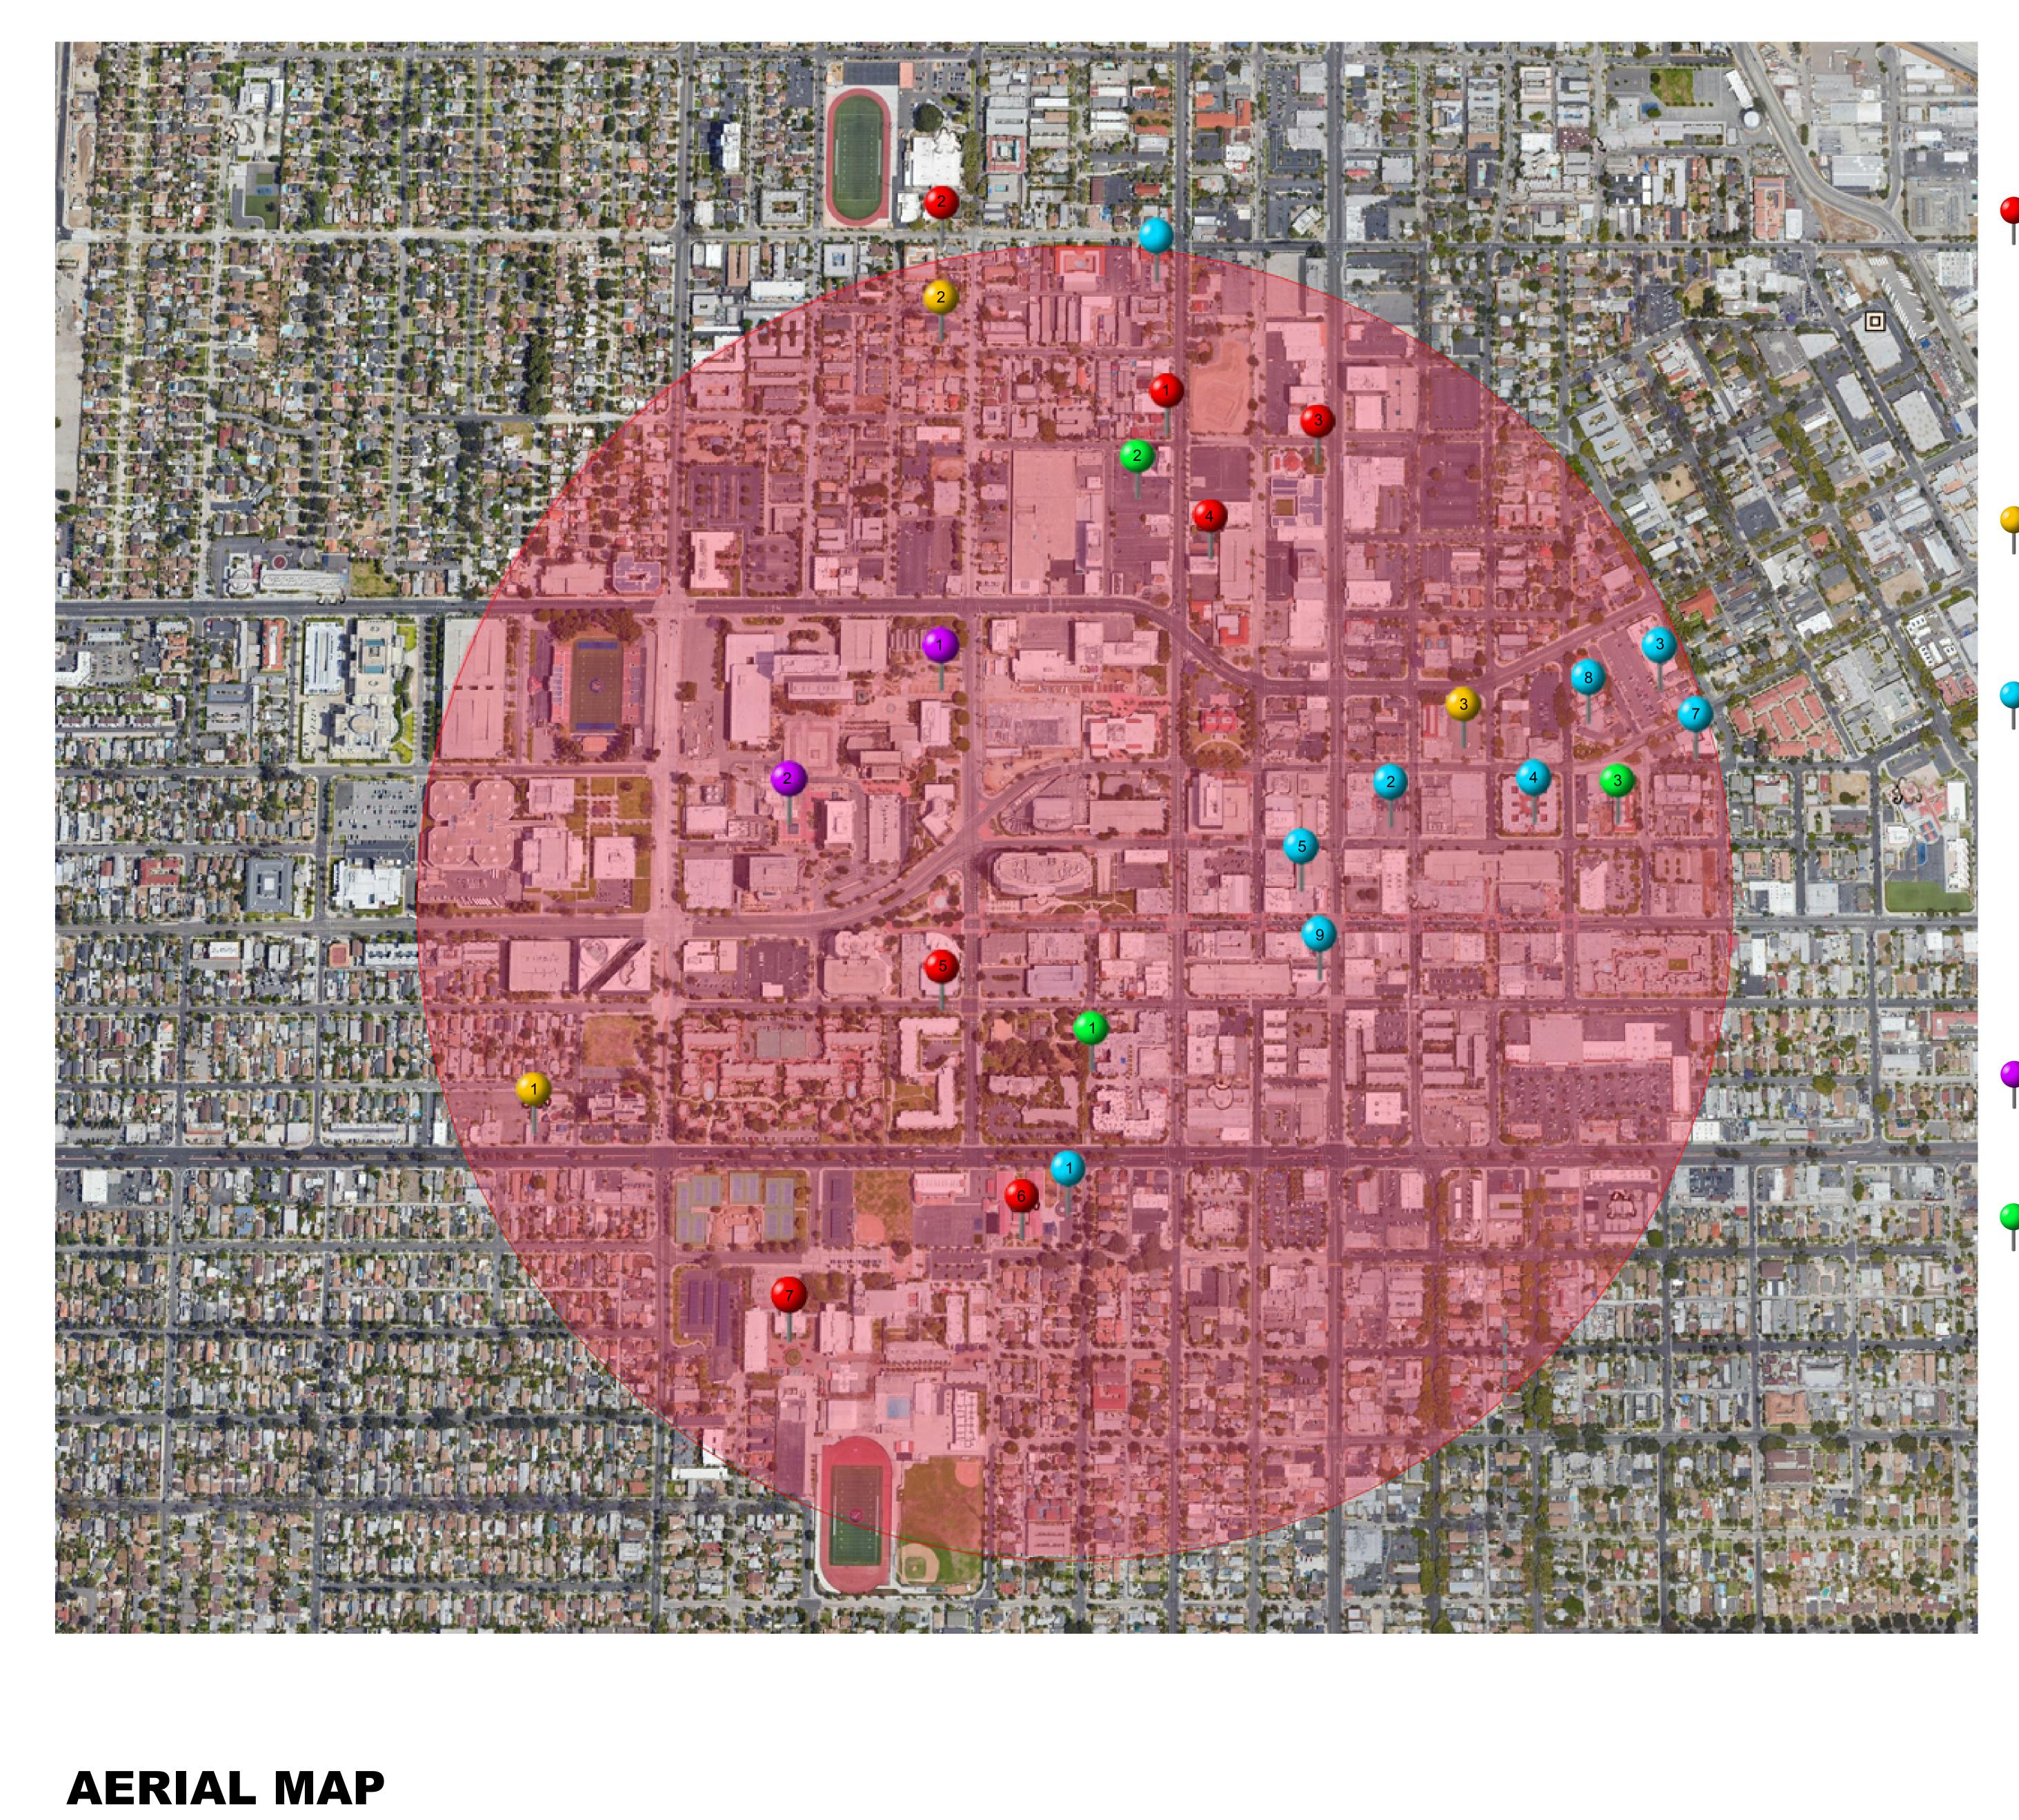

**AERIAL MAP** 

# YALE & COURTYARD AREA MAP

### **LEGENDS**:

### **Courtyard Transitional Center Radius:**

### Schools:

- 1. El Sol Academy

- 5. NOVA Academy
- 7. Santa Ana High School

### Daycare:

### **Churches:**

- 2. Episcopal Church

- 7. La Luz Del Mundo

### Libraries:

### **Community Centers:**

- 3. Ebell Club

## Yale Transitional Center Radius:

### Schools:

### **Churches:**

## **Community Centers:**

2. Willard Intermediate School 3. Orange County High School of the Arts 4. Orange County Educational Arts Academy 6. Martin Heninger Elementary School

1. Katherine Irvine Day School 2. Storybook Preschool & Kindergarten 3. Hands Together Center for Children

1. Sovereign Grace Church 3. St. Joseph Catholic Church 4. Santa Ana United Methodist Church 5. First Presbyterian Church 6. Seventh-Day Adventist Church 8. Iglesia de Dios Pentecostal 9. Zion Apostolic Church

. Santa Ana Public Library 2. Orange County Public Law Library

. Santa Ana Senior Center 2. Asian American Senior Center

1. Kenneth Mitchell School 2. Godinez Fundamental High School

1. Gospel Light Church of God in Christ 2. Kingdom Hall of Jehovah's Witnesses 3. Nguyen At V Temple

1. Heritage Museum of Orange County

**AERIAL MAP** 