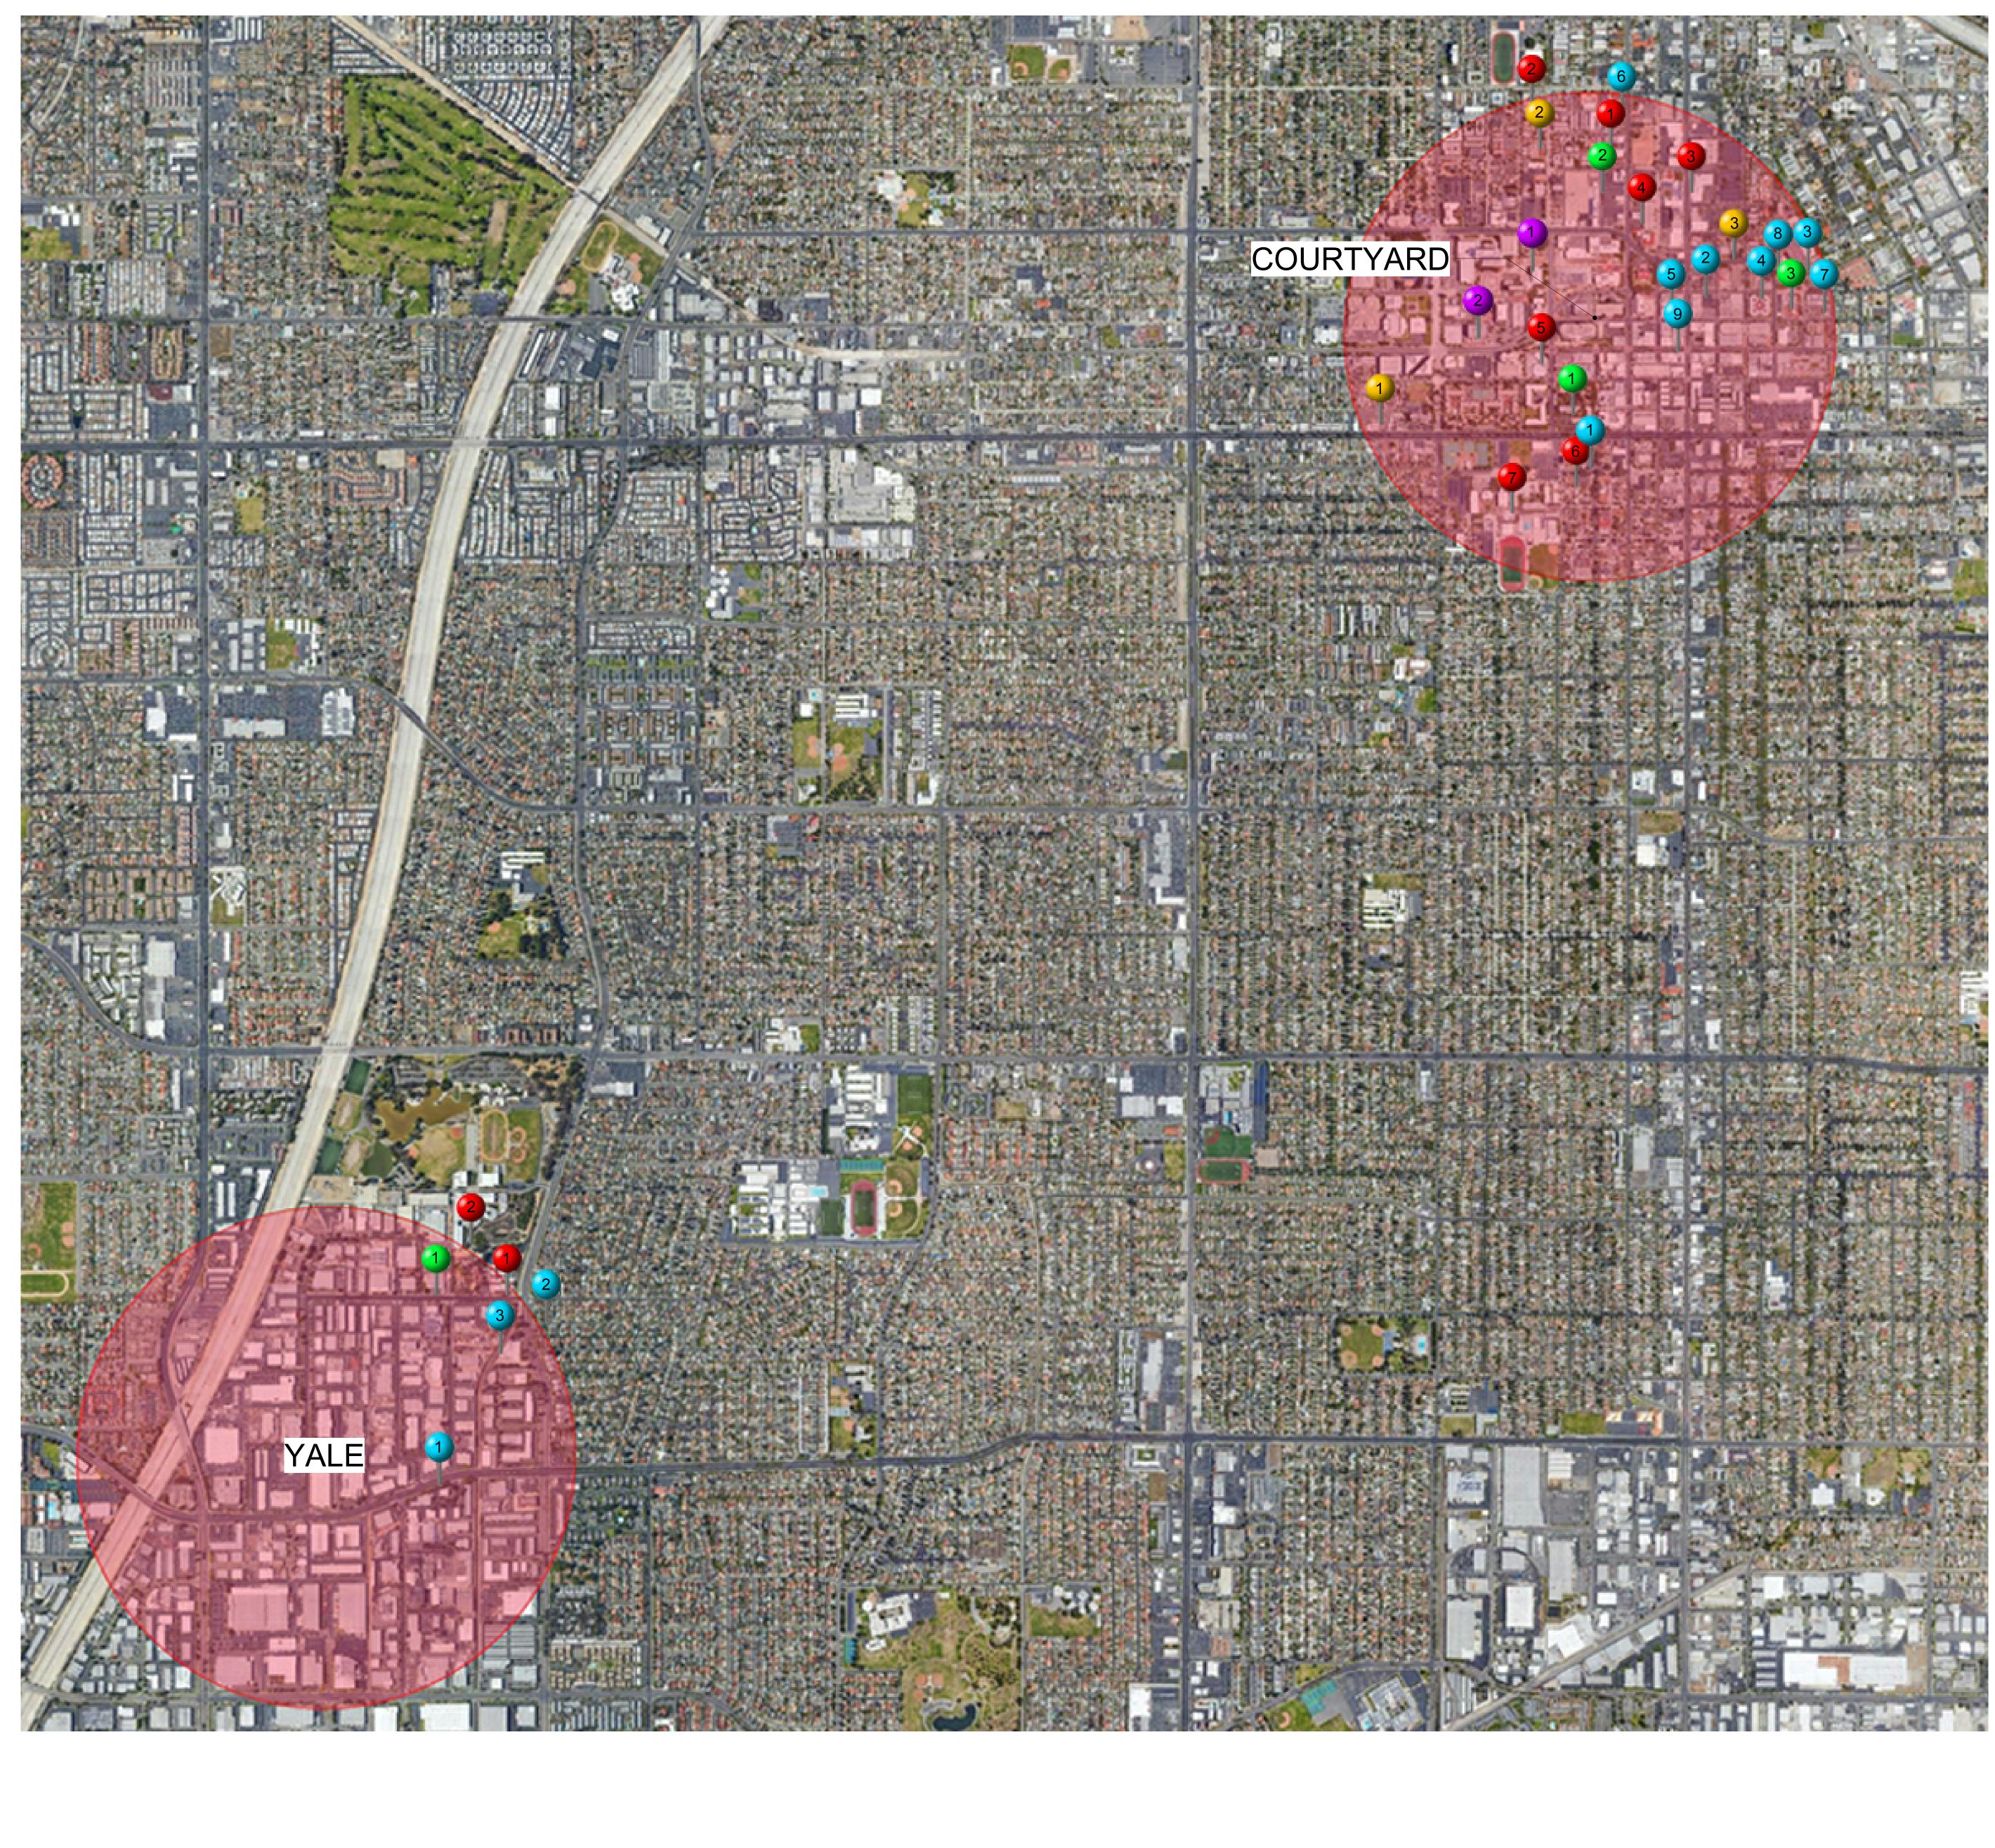

**AERIAL MAP** 

# YALE & COURTYARD AREA MAP

### **LEGENDS**:

### **Courtyard Transitional Center Radius:**

### Schools:

- 1. El Sol Academy

- 5. NOVA Academy
- 7. Santa Ana High School

### Daycare:

### **Churches:**

- 2. Episcopal Church

- 7. La Luz Del Mundo

### Libraries:

### **Community Centers:**

- 3. Ebell Club

## Yale Transitional Center Radius:

### Schools:

### **Churches:**

## **Community Centers:**

2. Willard Intermediate School 3. Orange County High School of the Arts 4. Orange County Educational Arts Academy 6. Martin Heninger Elementary School

1. Katherine Irvine Day School 2. Storybook Preschool & Kindergarten 3. Hands Together Center for Children

1. Sovereign Grace Church 3. St. Joseph Catholic Church 4. Santa Ana United Methodist Church 5. First Presbyterian Church 6. Seventh-Day Adventist Church 8. Iglesia de Dios Pentecostal 9. Zion Apostolic Church

. Santa Ana Public Library 2. Orange County Public Law Library

. Santa Ana Senior Center 2. Asian American Senior Center

1. Kenneth Mitchell School 2. Godinez Fundamental High School

1. Gospel Light Church of God in Christ 2. Kingdom Hall of Jehovah's Witnesses 3. Nguyen At V Temple

1. Heritage Museum of Orange County

**AERIAL MAP** 