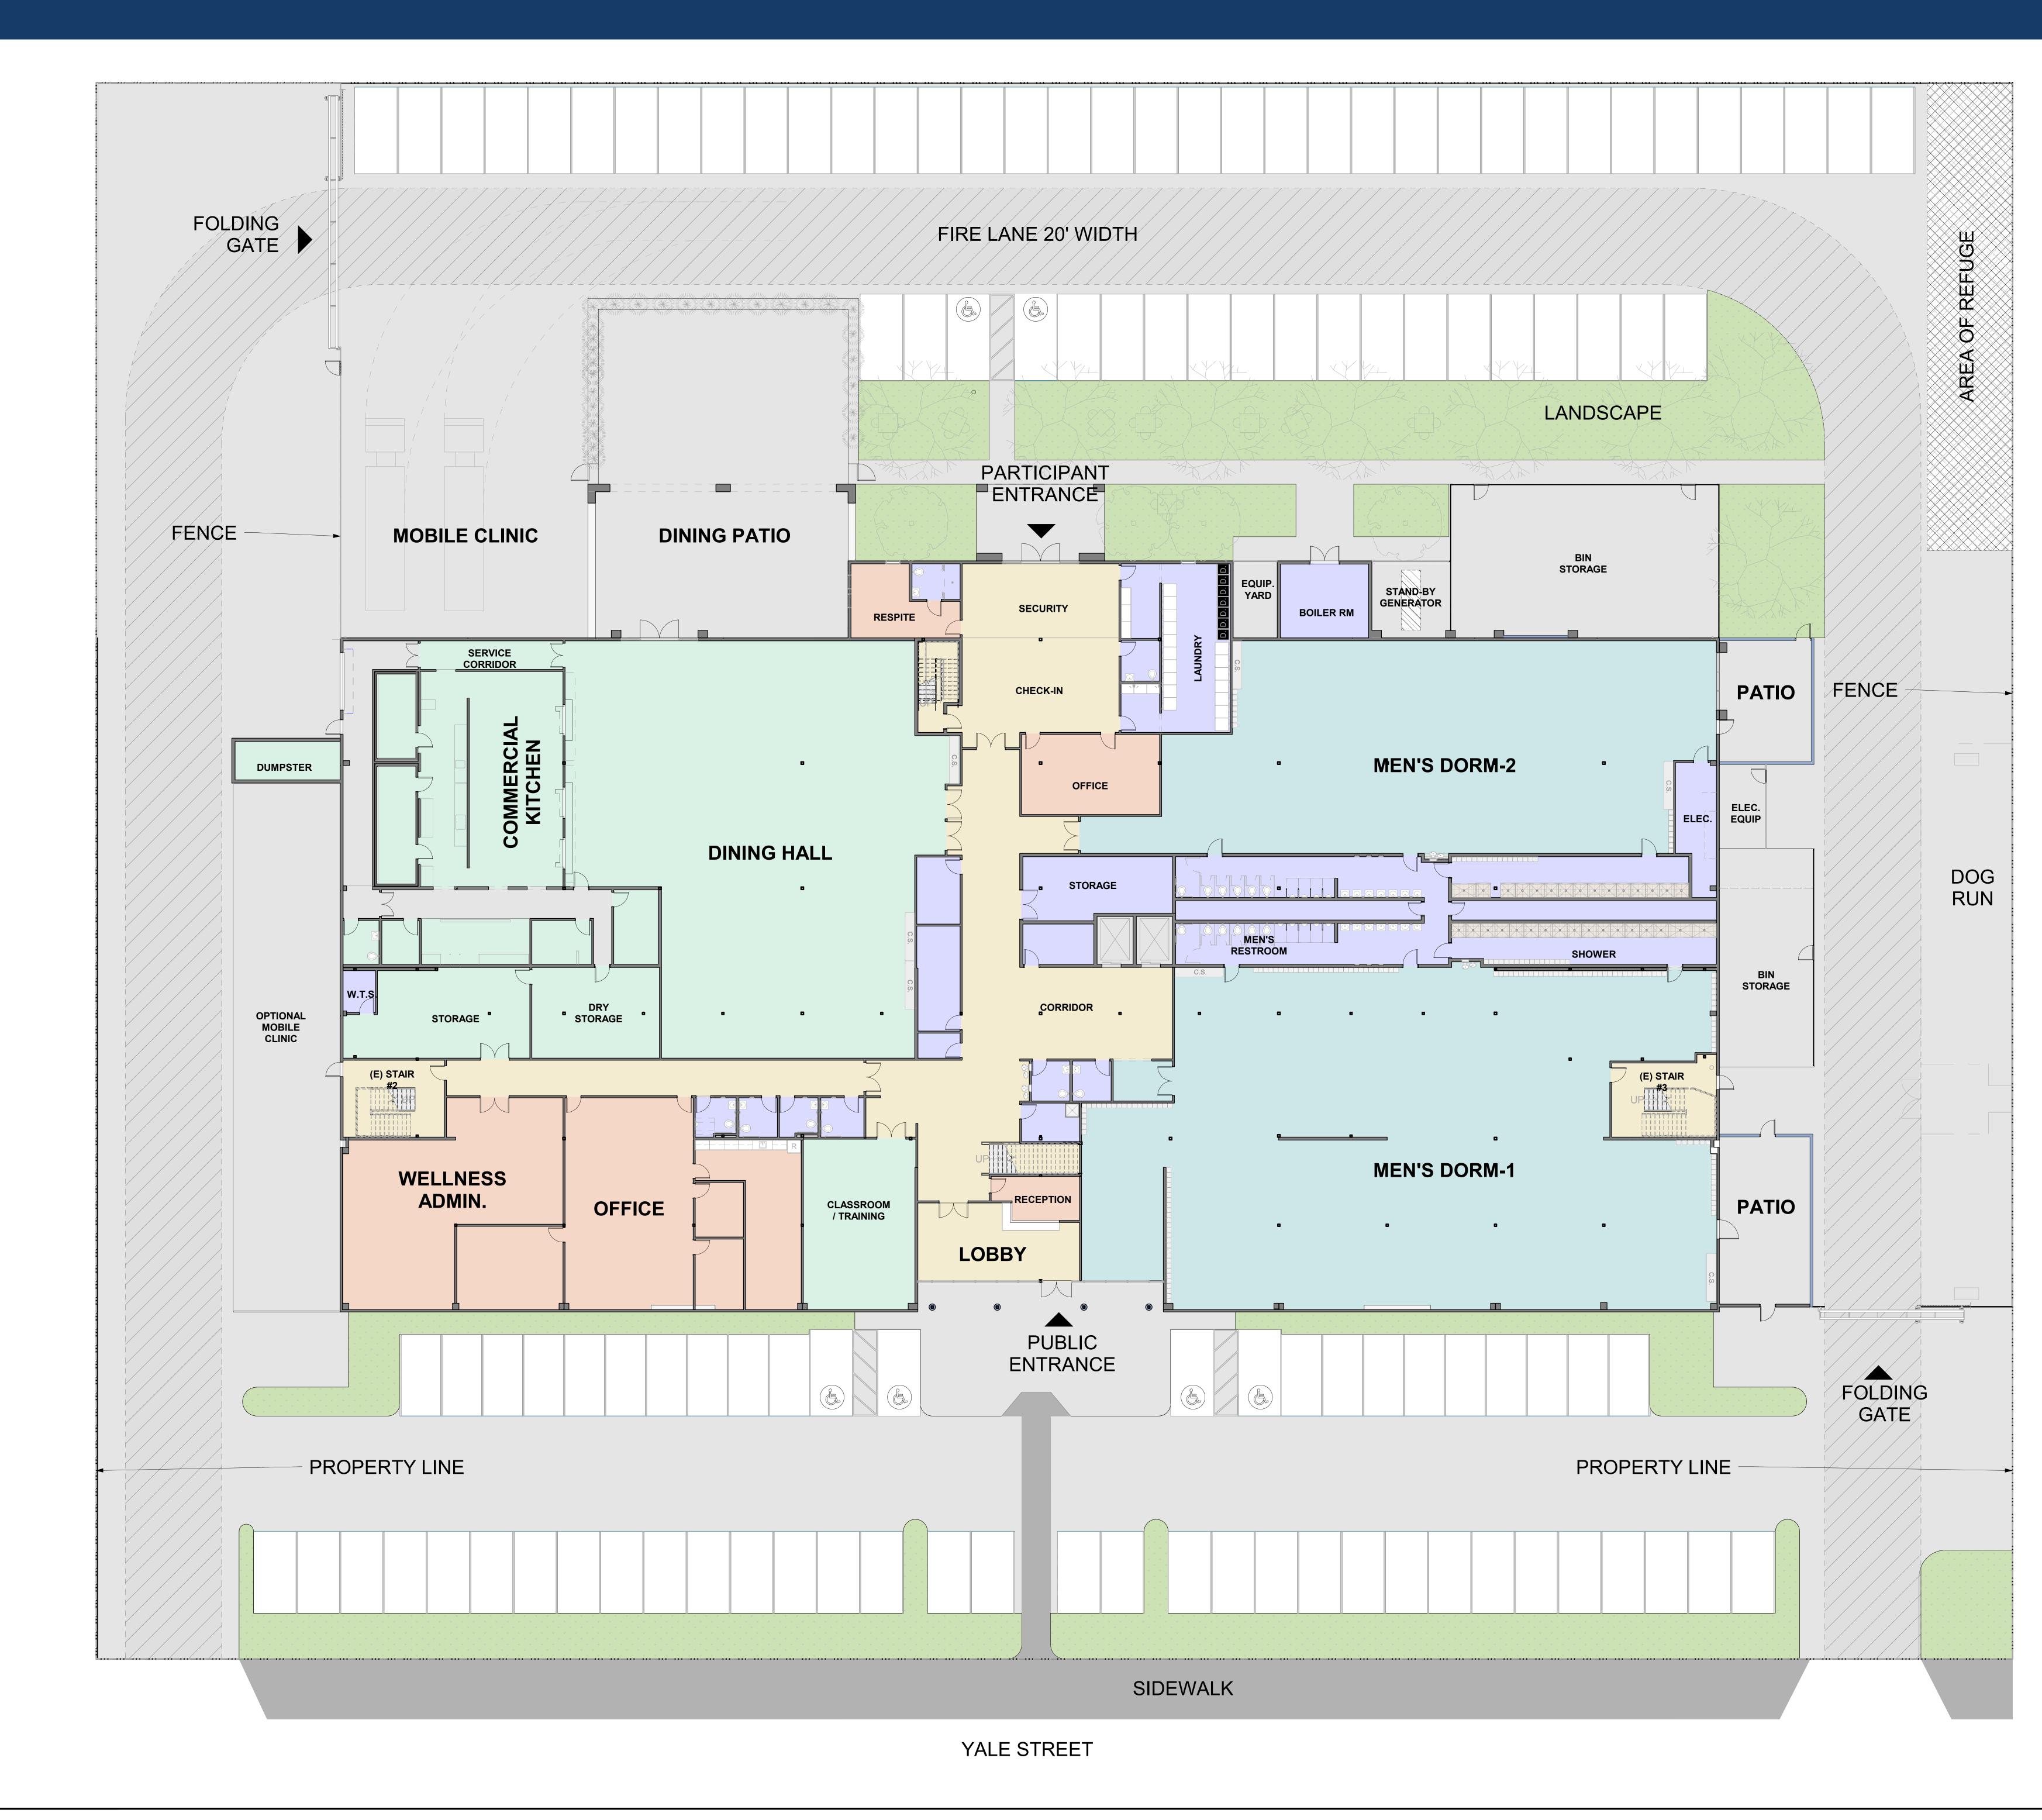

#### LEGEND - SPACE

- 2 DINING/KITCHEN
- 3 RESTROOM/SERVICE
- 4 STAFF
- 5 CIRCULATION

**SITE PLAN** 

z

## FIRST LEVEL

LEGEND - SPACE 1 - DORMS 2 - DINING/KITCHEN 3 - RESTROOM/SERVICE 4 - STAFF 5 - CIRCULATION

#### LEGEND - SPACE