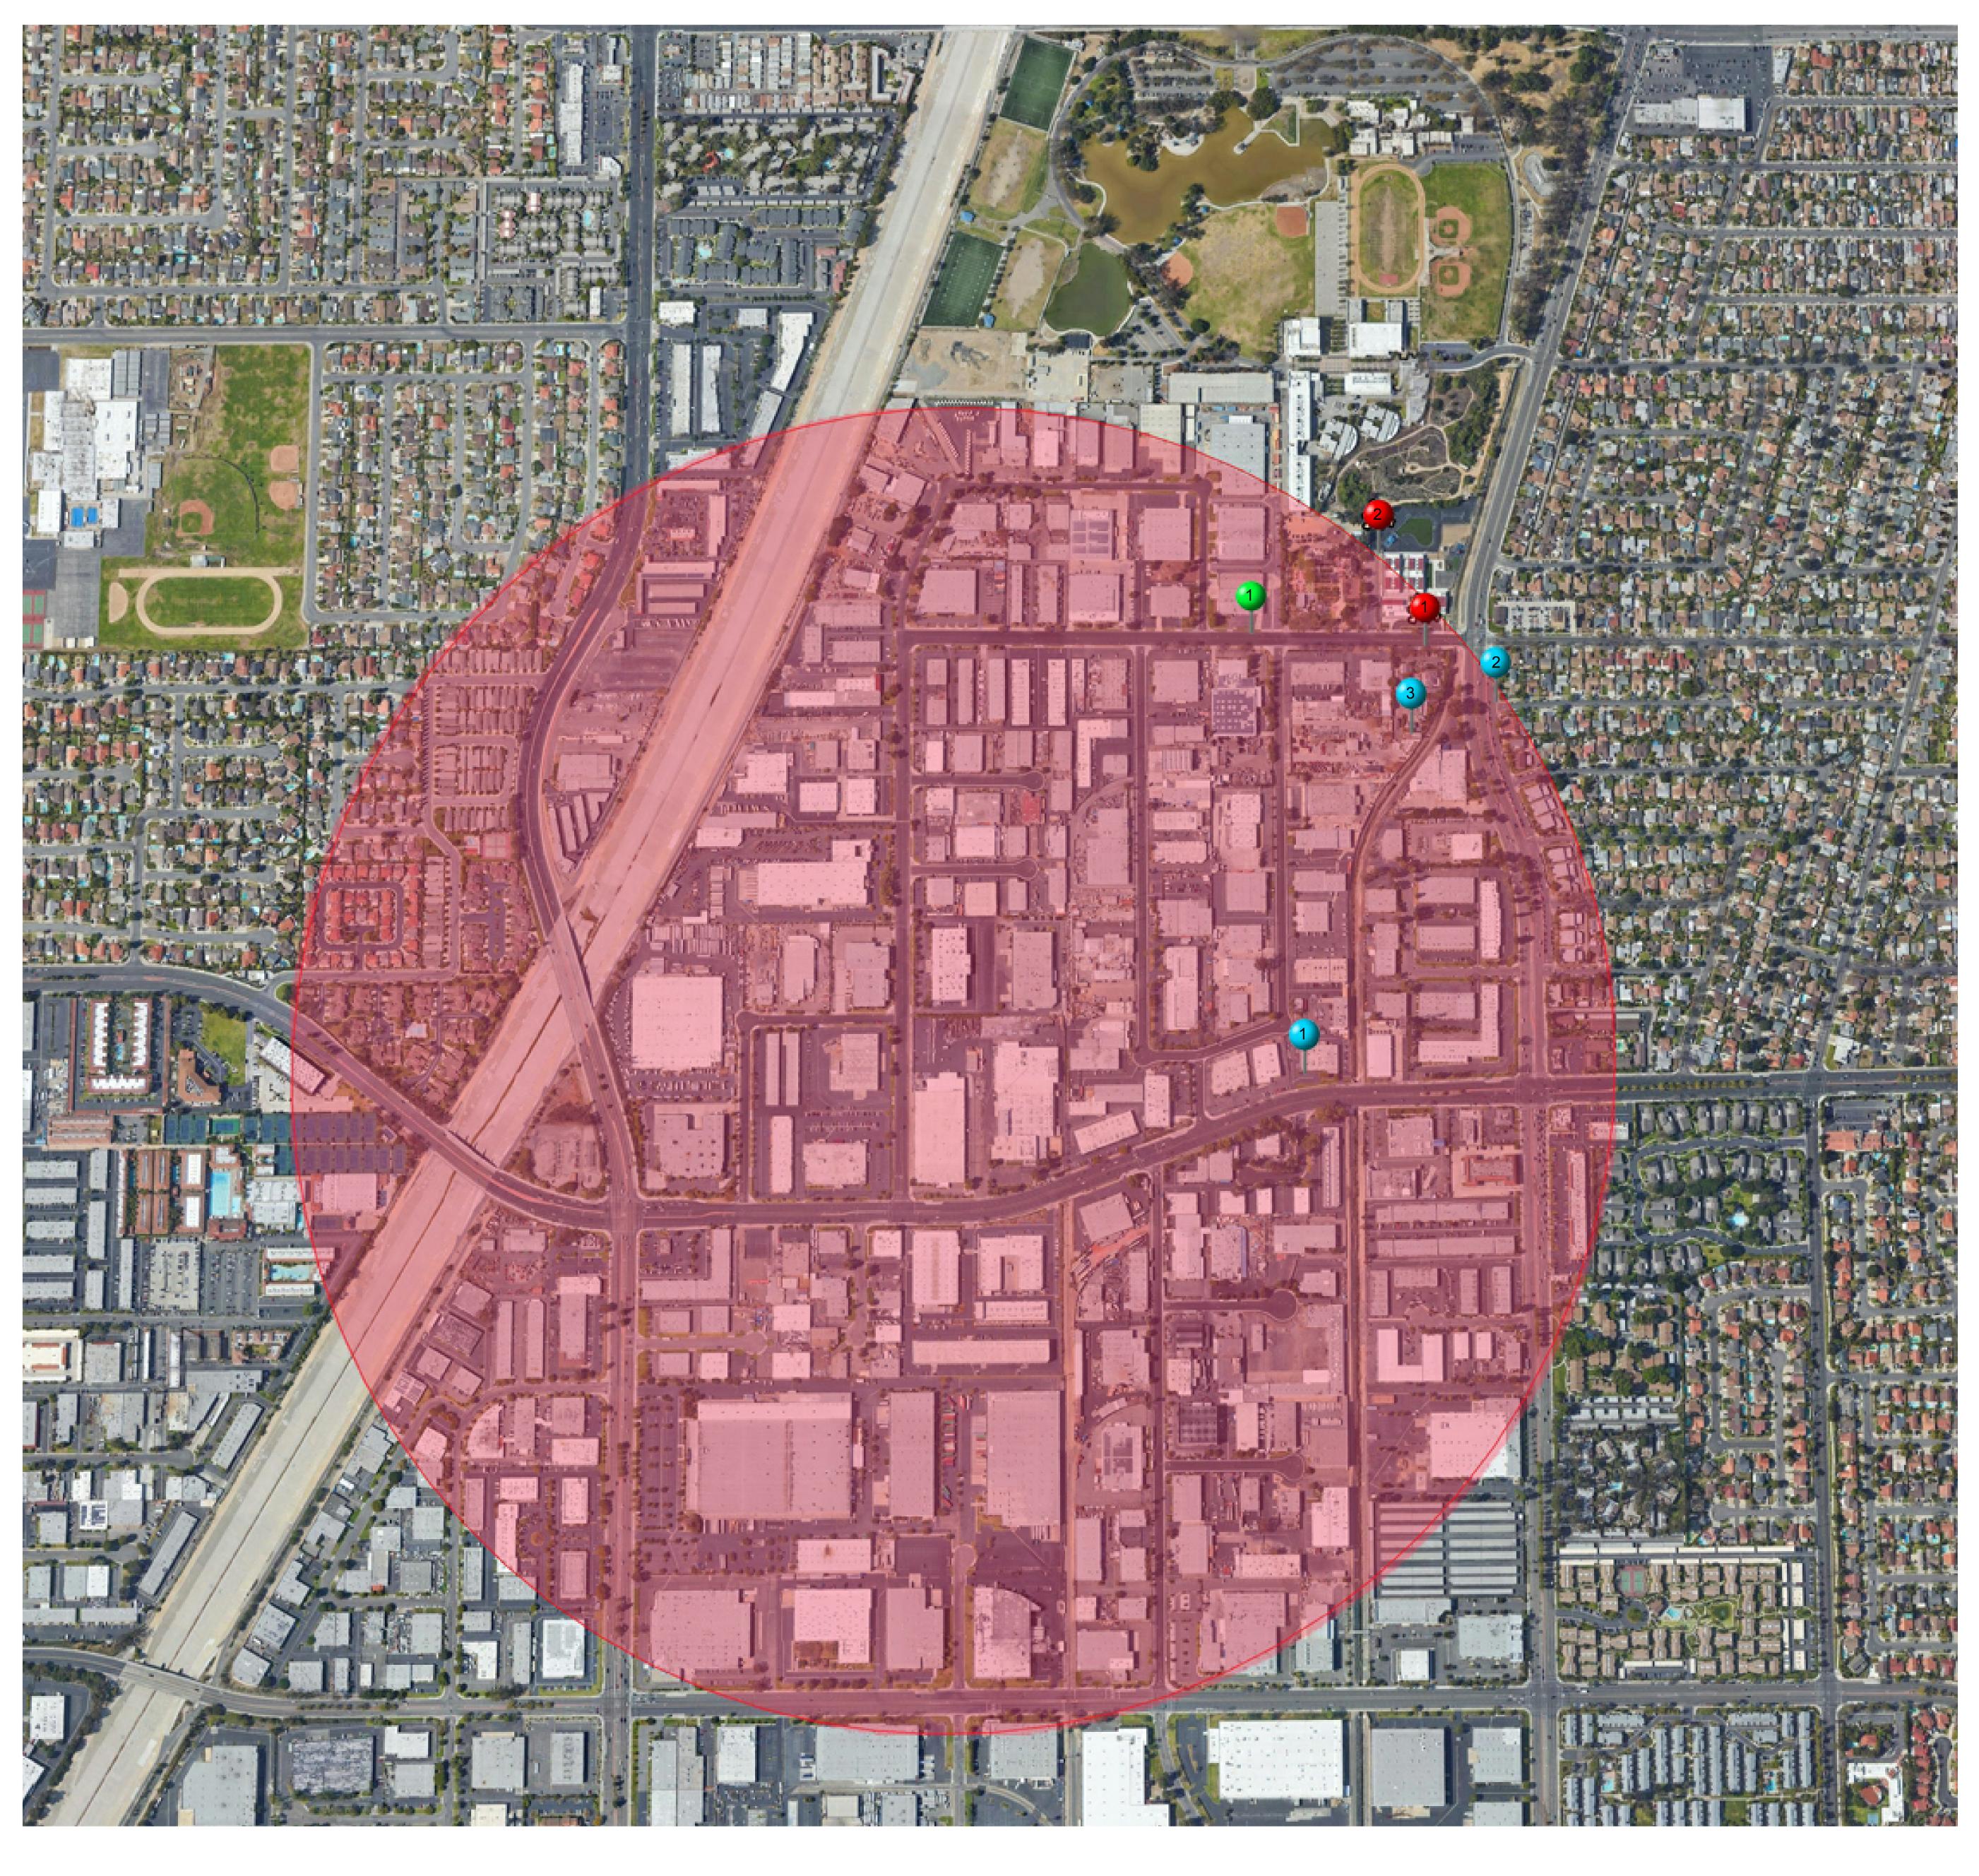

# COURTYARD TRANSITIONAL CENTER

### **LEGENDS**:

### **Courtyard Transitional Center Radius:**

#### Schools:

- 1. El Sol Academy

- 5. NOVA Academy
- 7. Santa Ana High School

### Daycare:

### **Churches:**

- 2. Episcopal Church

- 7. La Luz Del Mundo
- 9. Zion Apostolic Church

### Libraries:

### **Community Centers:**

- 3. Ebell Club

2. Willard Intermediate School 3. Orange County High School of the Arts 4. Orange County Educational Arts Academy 6. Martin Heninger Elementary School

1. Katherine Irvine Day School 2. Storybook Preschool & Kindergarten 3. Hands Together Center for Children

1. Sovereign Grace Church 3. St. Joseph Catholic Church 4. Santa Ana United Methodist Church 5. First Presbyterian Church 6. Seventh-Day Adventist Church 8. Iglesia de Dios Pentecostal

. Santa Ana Public Library 2. Orange County Public Law Library

. Santa Ana Senior Center 2. Asian American Senior Center