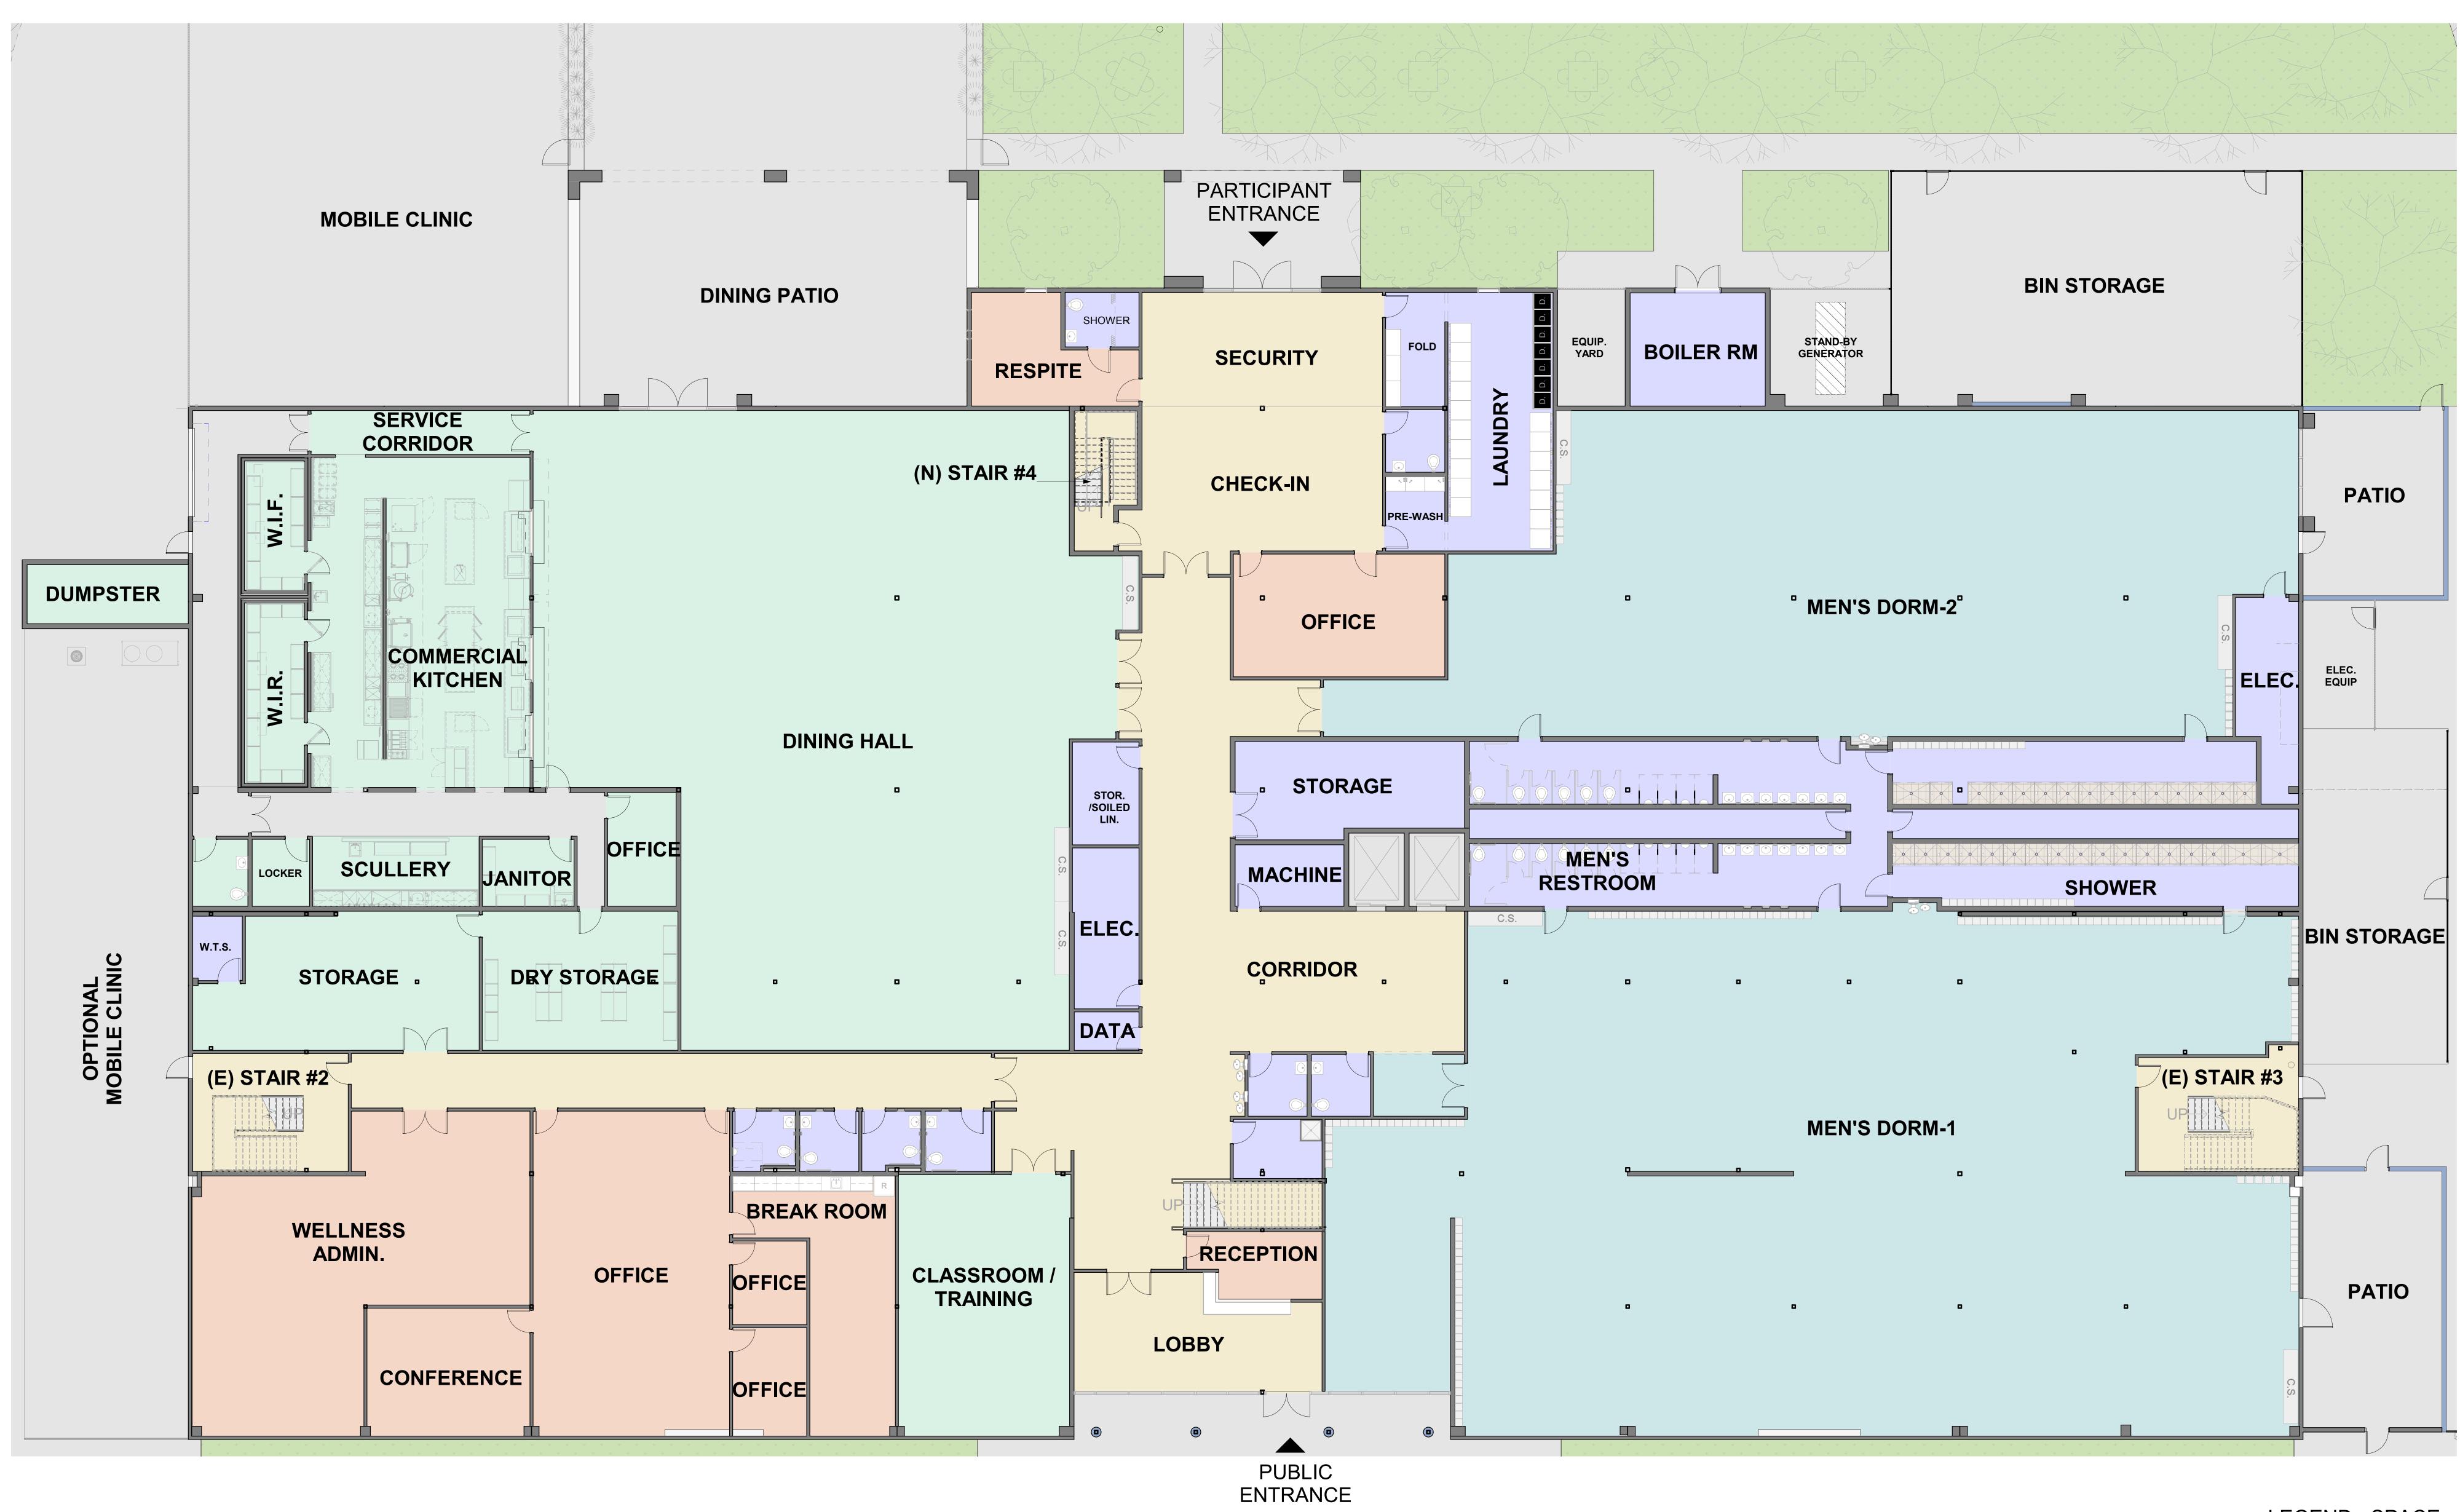

## FIRST LEVEL

LEGEND - SPACE 1 - DORMS 2 - DINING/KITCHEN 3 - RESTROOM/SERVICE 4 - STAFF 5 - CIRCULATION