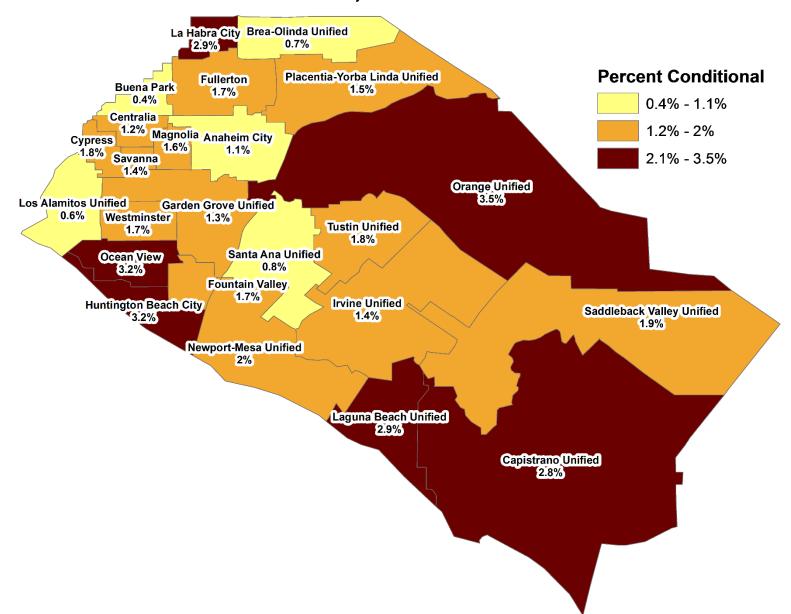

#### Conditional Enrollment at Kindergarten Enrollment, Private and Public Schools Within Each School District, 2018-19.