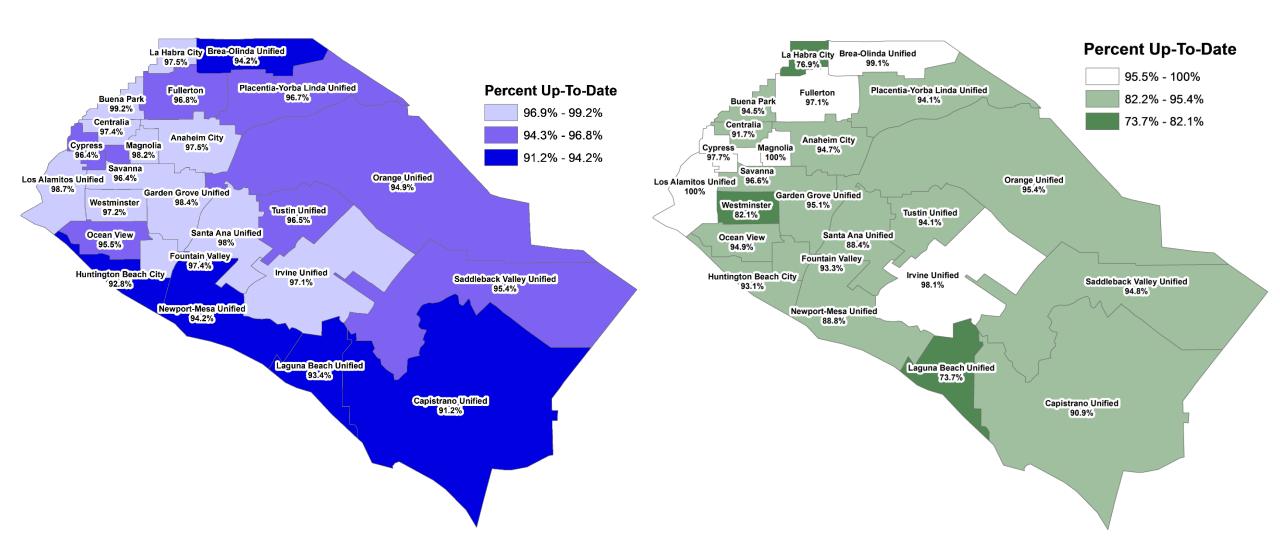

### Up-to-Date Immunizations at Kindergarten Enrollment, Private and Public Schools Within Each School District, 2017-18.

**Up-to-Date Immunizations at Kindergarten Enrollment, Private and Public Schools Within Each School District, 2018-19.** 

#### **Up-to-Date Immunizations at Kindergarten Enrollment, Private vs. Public Schools Within Each School District, 2018-19.**