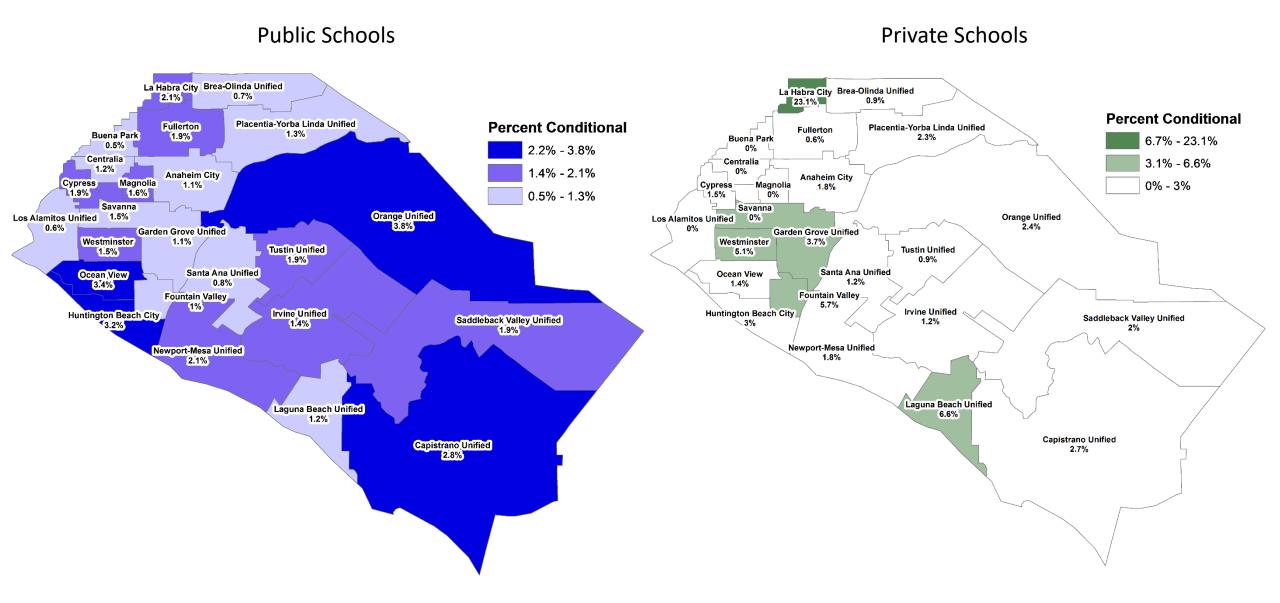

#### Conditional Enrollment at Kindergarten Enrollment, Private and Public Schools Within Each School District, 2018-19.

### Conditional Enrollment at Kindergarten Enrollment, Private vs. Public Schools Within Each School District, 2018-19.