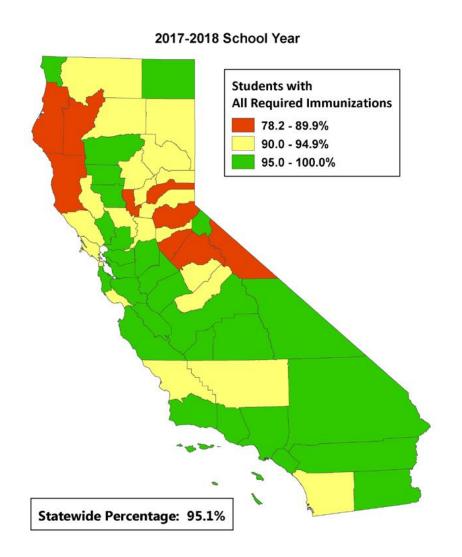

### Up-to-Date Immunizations at Kindergarten Enrollment, Private and Public Schools Within Each School District, 2017-18.

**Up-to-Date Immunizations at Kindergarten Enrollment, Private and Public Schools Within Each School District, 2018-19.** 