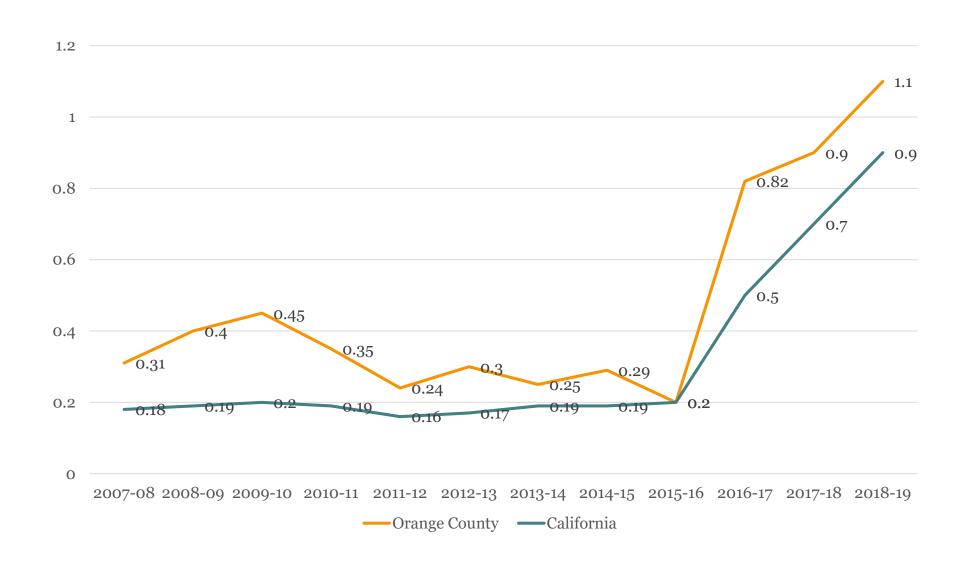

#### Permanent Medical Exemption Percentage Trends: Orange County and California