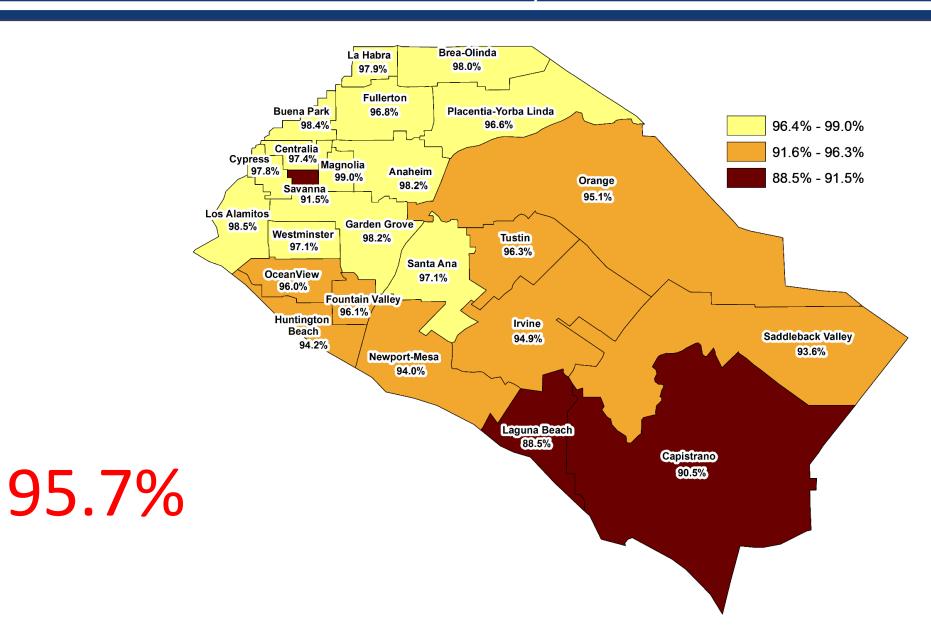

### Up-to-Date Immunizations at Kindergarten Enrollment, Private and Public Schools Within Each School District, 2017-18.

**Up-to-Date Immunizations at Kindergarten Enrollment, Private and Public Schools Within Each School District, 2018-19.** 