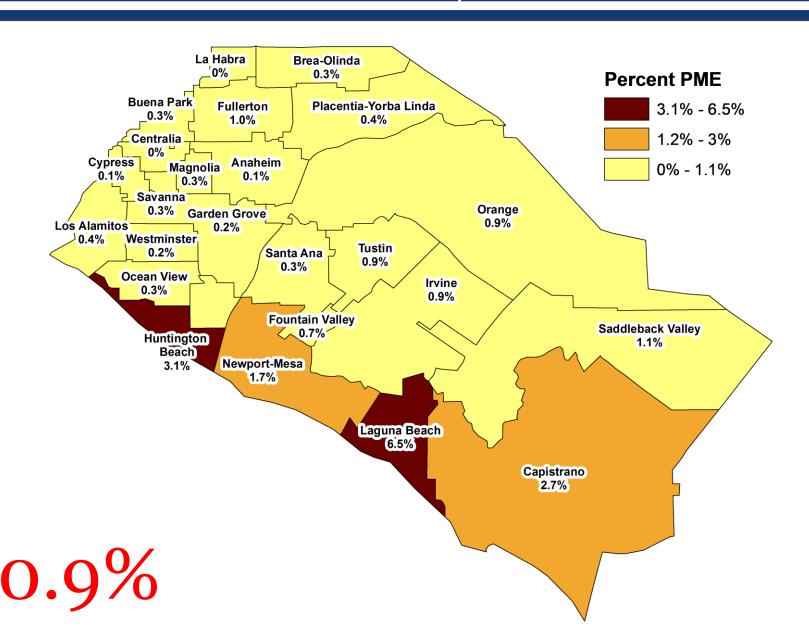

### Permanent Medical Exemption (PME) at Kindergarten Enrollment, Private and Public Schools Within Each School District, 2017-18

Permanent Medical Exemption (PME) at Kindergarten Enrollment, Private and Public Schools Within Each School District, 2018-19.