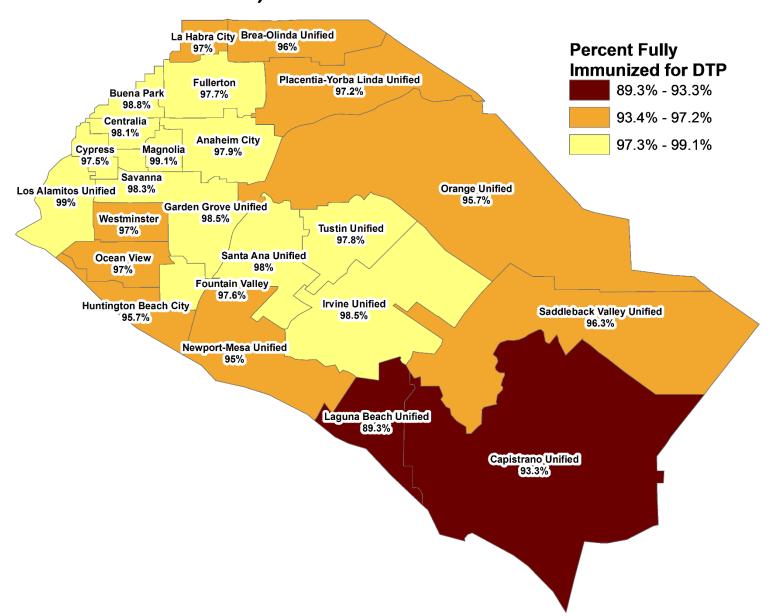

#### DTP Immunization at Kindergarten Enrollment, Private and Public Schools Within Each School District, 2018-19.