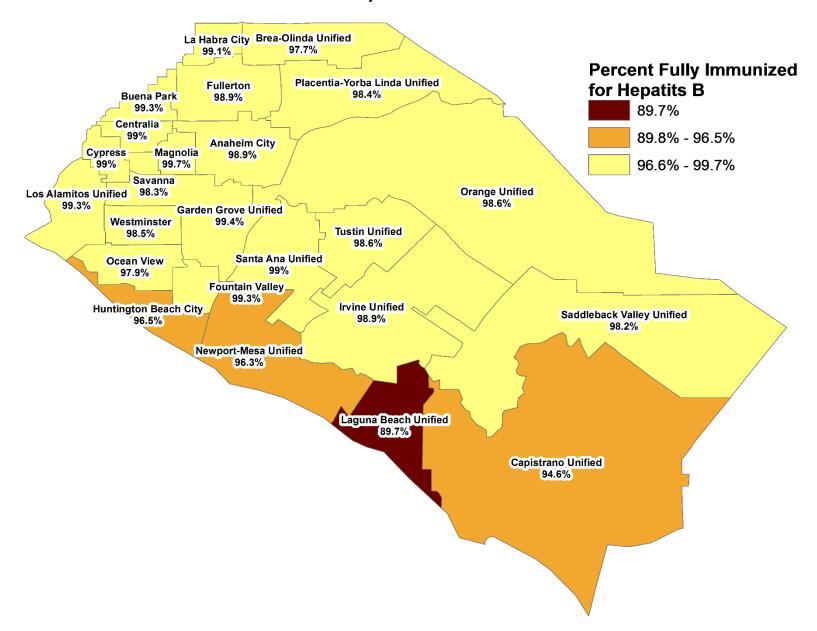

#### Hepatitis B Immunization at Kindergarten Enrollment, Private and Public Schools Within Each School District, 2018-19.