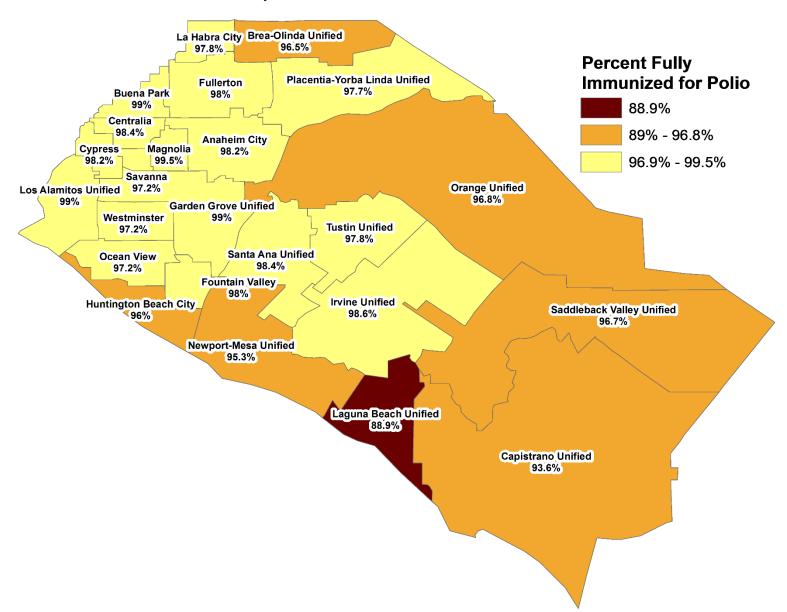

#### Varicella Immunization at Kindergarten Enrollment, Private and Public Schools Within Each School District, 2018-19.

Polio Immunization at Kindergarten Enrollment, Private and Public Schools Within Each School District, 2018-19.