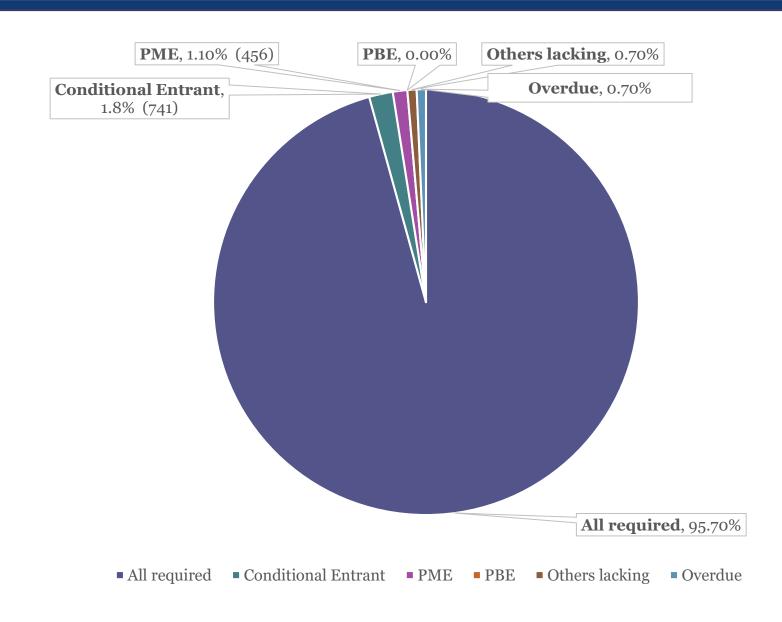

# KG Vaccination Rates in Orange County, 2018-19

ORANGE COUNTY IMMUNIZATION COALITION
November 13, 2019



Matt Zahn, MD

Medical Director

Communicable Disease Control Division

Orange County Health Care Agency



## **Up-to-Date Immunizations at Kindergarten Entry: Orange County and California, 2007 – 2019**



#### **Up To Date Means:**

- Four doses of polio vaccine
- Five DTaP/DTP/DT vaccine doses
- Two doses of measles-containing vaccine, at least one of which must be measles, mumps, and rubella combined.
- Three doses of hepatitis B vaccine
- One dose of varicella vaccine or physician-documented varicella disease.







#### **Orange County 2018-19 Admission Status Categories**



#### Permanent Medical Exemption Percentage Trends: Orange County and California



### Up-to-Date Immunizations at Kindergarten Enrollment, Private and Public Schools Within Each School District, 2017-18.



**Up-to-Date Immunizations at Kindergarten Enrollment, Private and Public Schools Within Each School District, 2018-19.** 



#### Conditional Enrollment at Kindergarten Enrollment, Private and Public Schools Within Each School District, 2018-19.





### Permanent Medical Exemption (PME) at Kindergarten Enrollment, Private and Public Schools Within Each School District, 2017-18



Permanent Medical Exemption (PME) at Kindergarten Enrollment, Private and Public Schools Within Each School District, 2018-19.



#### **Up-to-Date Immunizations at Kindergarten Enrollment, Private vs. Pu