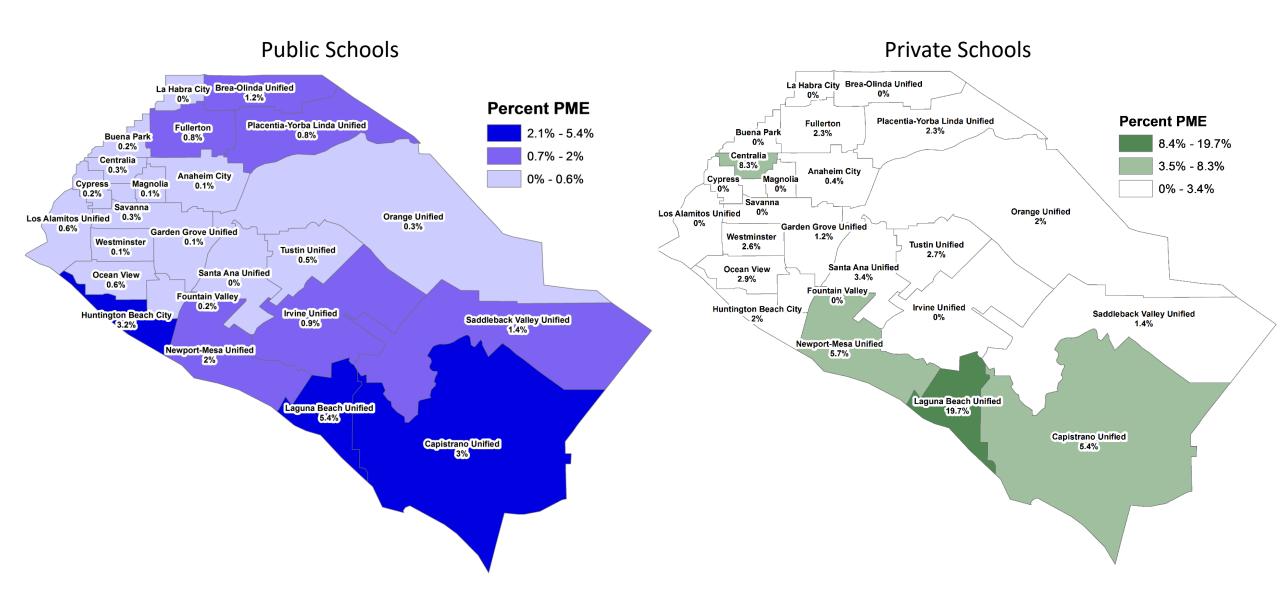

### Permanent Medical Exemption (PME) at Kindergarten Enrollment, Private and Public Schools Within Each School District, 2017-18

Permanent Medical Exemption (PME) at Kindergarten Enrollment, Private and Public Schools Within Each School District, 2018-19.

#### Permanent Medical Exemption (PME) at Kindergarten Enrollment, Private vs. Public Schools Within Each School District, 2018-19.

MMR Immunization at Kindergarten Enrollment, Private and Public Schools Within Each School District, 2018-19.