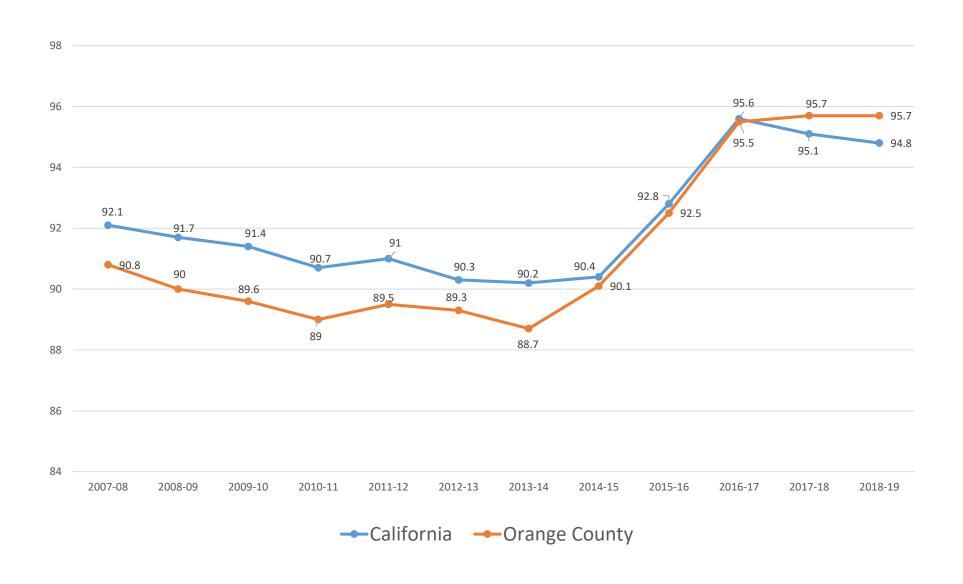

## **Up-to-Date Immunizations at Kindergarten Entry: Orange County and California, 2007 – 2019**

#### **Up To Date Means:**

- Four doses of polio vaccine
- Five DTaP/DTP/DT vaccine doses
- Two doses of measles-containing vaccine, at least one of which must be measles, mumps, and rubella combined.
- Three doses of hepatitis B vaccine
- One dose of varicella vaccine or physician-documented varicella disease.