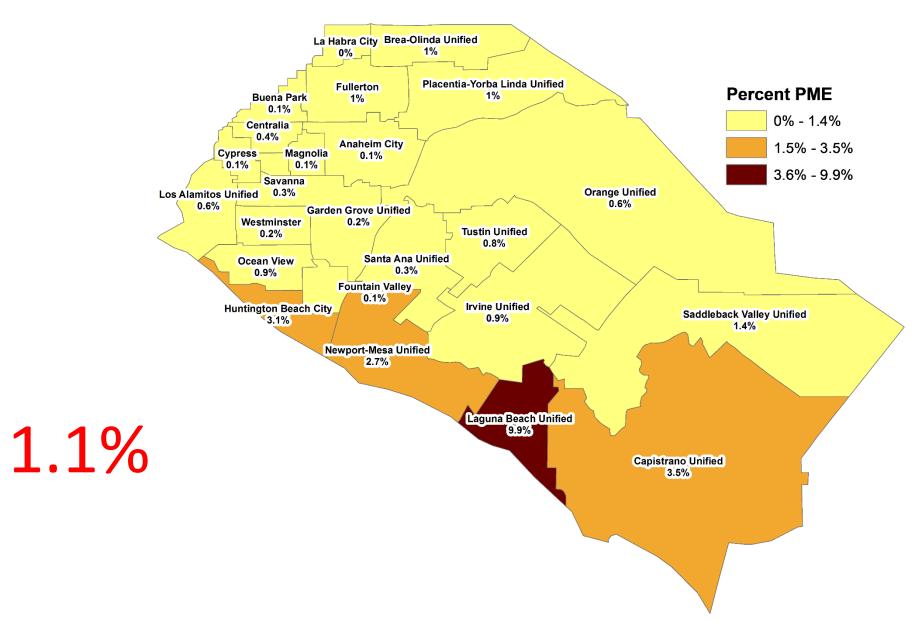

### Permanent Medical Exemption (PME) at Kindergarten Enrollment, Private and Public Schools Within Each School District, 2017-18

Permanent Medical Exemption (PME) at Kindergarten Enrollment, Private and Public Schools Within Each School District, 2018-19.