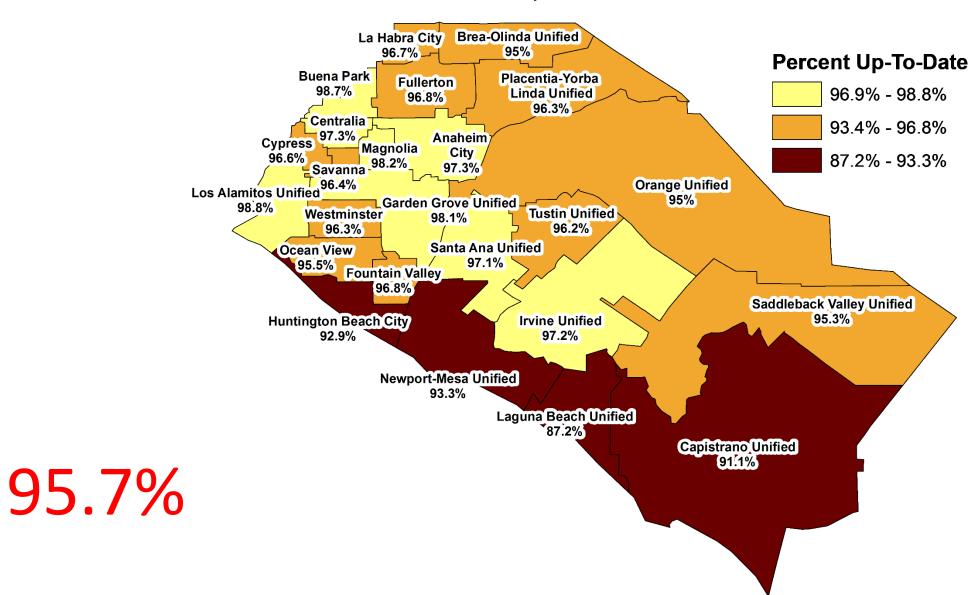

### Up-to-Date Immunizations at Kindergarten Enrollment, Private and Public Schools Within Each School District, 2017-18.

**Up-to-Date Immunizations at Kindergarten Enrollment, Private and Public Schools Within Each School District, 2018-19.** 