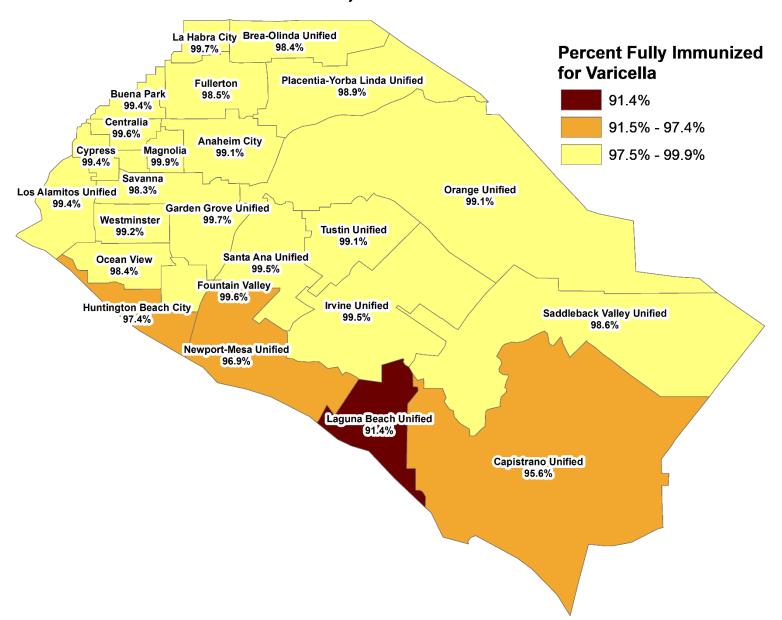

#### Varicella Immunization at Kindergarten Enrollment, Private and Public Schools Within Each School District, 2018-19.

Polio Immunization at Kindergarten Enrollment, Private and Public Schools Within Each School District, 2018-19.