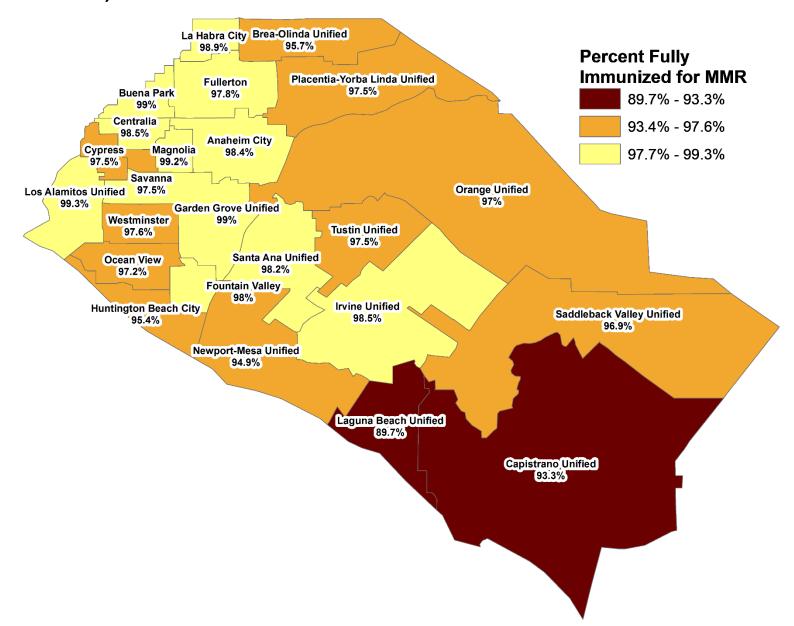

#### Permanent Medical Exemption (PME) at Kindergarten Enrollment, Private vs. Public Schools Within Each School District, 2018-19.

MMR Immunization at Kindergarten Enrollment, Private and Public Schools Within Each School District, 2018-19.