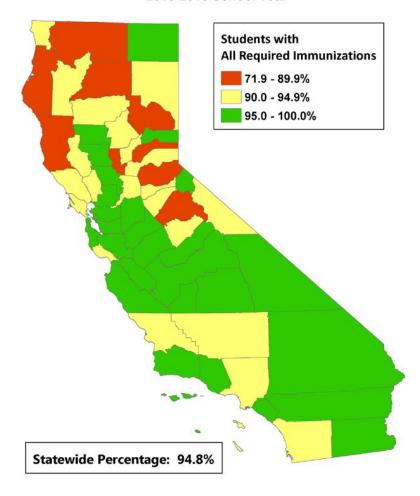

## **Up-to-Date Immunizations at Kindergarten Entry: Orange County and California, 2007 – 2019**

#### **Up To Date Means:**

- Four doses of polio vaccine
- Five DTaP/DTP/DT vaccine doses
- Two doses of measles-containing vaccine, at least one of which must be measles, mumps, and rubella combined.
- Three doses of hepatitis B vaccine
- One dose of varicella vaccine or physician-documented varicella disease.