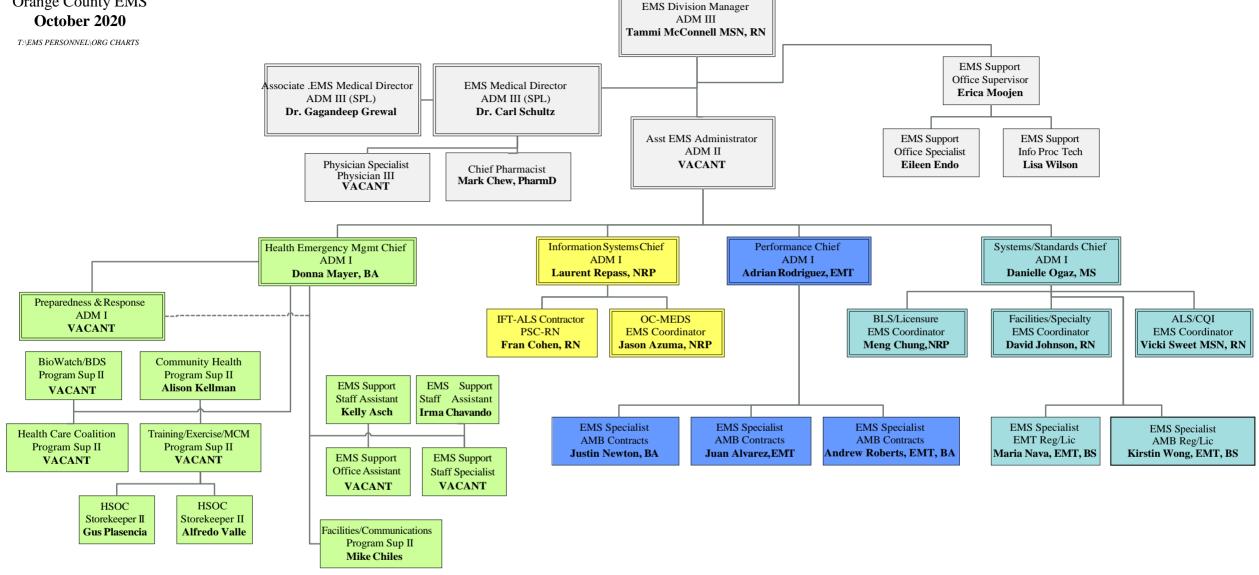

# Orange County EMS

## SECTION CORE FUNCTIONS

### EMERGENCY MANAGEMENT

Grant Management & Planning Disaster Medical Response Communications, Training, Exercise Medical Health Operational Area Coordination Health Strategic Operations Center

#### INFORMATION SYSTEMS

Orange County Medical Emergency Data System (OC-MEDS) Core Measures (System Performance Indicators) Special Projects

#### PERFORMANCE SECTION

9-1-1 Emergency Ambulance Transport Agreement

#### SYSTEMS & STANDARDS

Licensing & Approval: Ambulance, EMS Providers & Training Programs OCEMS Policy & Procedures Continuous Quality Improvement/Quality Assurance Systems: Emergency, Trauma, Cardiac, Stroke, Pediatric, Base Hospital

Standards: Basic & Advanced Life Support, Tactical Investigations & Certification Action