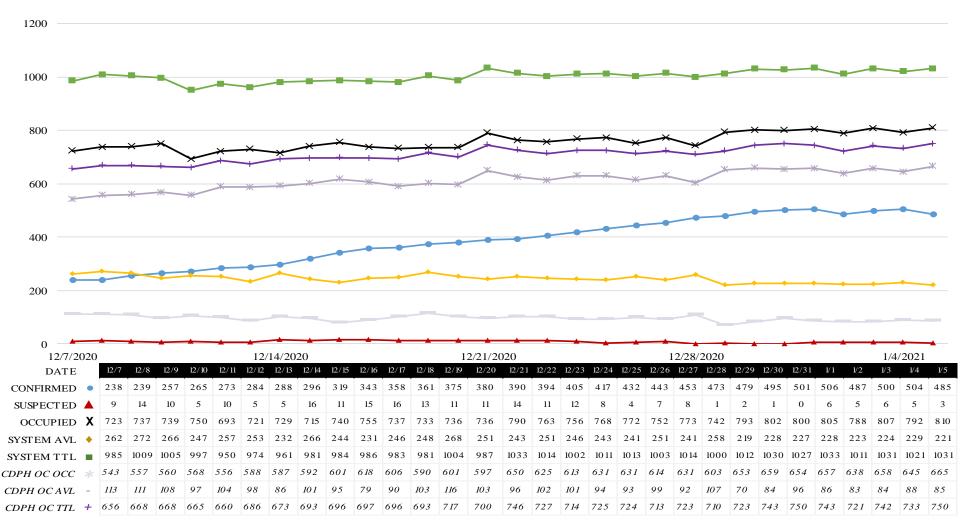

|       | ALL HOSPITALS (33) |                         |                        |               |                          |                           |                                  |                         |                          |                                    |                               |                                       |                                          |                                   |                            |
|-------|--------------------|-------------------------|------------------------|---------------|--------------------------|---------------------------|----------------------------------|-------------------------|--------------------------|------------------------------------|-------------------------------|---------------------------------------|------------------------------------------|-----------------------------------|----------------------------|
| DATE  | Census<br>ALL      | Occupancy<br>%<br>***** | COVID+<br>Hospitalized | COVID+<br>ICU | ICU<br>Occupied<br>Adult | ICU<br>Available<br>Adult | % ICU<br>Beds Adult<br>Available | ICU<br>Occupied<br>Peds | ICU<br>Available<br>Peds | % ICU<br>Beds<br>Peds<br>Available | ICU<br>CDPH<br>OC<br>Occupied | ICU<br>CDPH<br>OC<br>Available<br>*** | % ICU<br>CDPH<br>OC<br>Available<br>**** | % ICU Beds System Available ***** | % Ventilators<br>Available |
| 12/19 | 4203               | 76%                     | 1682                   | 375           | 570                      | 79                        | 12%                              | 31                      | 37                       | 54%                                | 717                           | 116                                   | 16%                                      | 27%                               | 51%                        |
| 12/20 | 4123               | 75%                     | 1709                   | 380           | 566                      | 66                        | 10%                              | 31                      | 37                       | 54%                                | 700                           | 103                                   | 15%                                      | 25%                               | 48%                        |
| 12/21 | 4193               | 76%                     | 1806                   | 390           | 622                      | 56                        | 8%                               | 28                      | 40                       | 59%                                | 746                           | 96                                    | 13%                                      | 24%                               | 45%                        |
| 12/22 | 4209               | 76%                     | 1854                   | 394           | 600                      | 59                        | 9%                               | 25                      | 43                       | 63%                                | 727                           | 102                                   | 14%                                      | 25%                               | 44%                        |
| 12/23 | 4219               | 76%                     | 1893                   | 405           | 589                      | 57                        | 9%                               | 24                      | 44                       | 65%                                | 714                           | 101                                   | 14%                                      | 25%                               | 44%                        |
| 12/24 | 4202               | 76%                     | 1955                   | 417           | 607                      | 50                        | 8%                               | 24                      | 44                       | 65%                                | 725                           | 94                                    | 13%                                      | 24%                               | 44%                        |
| 12/25 | 4098               | 75%                     | 1957                   | 432           | 611                      | 45                        | 7%                               | 20                      | 48                       | 71%                                | 724                           | 93                                    | 13%                                      | 24%                               | 45%                        |
| 12/26 | 4026               | 75%                     | 1990                   | 443           | 591                      | 54                        | 8%                               | 23                      | 45                       | 66%                                | 713                           | 99                                    | 14%                                      | 25%                               | 45%                        |
| 12/27 | 4181               | 77%                     | 2031                   | 453           | 609                      | 46                        | 7%                               | 22                      | 46                       | 68%                                | 723                           | 92                                    | 13%                                      | 24%                               | 42%                        |
| 12/28 | 4167               | 76%                     | 2106                   | 473           | 578                      | 64                        | 10%                              | 25                      | 43                       | 63%                                | 710                           | 107                                   | 15%                                      | 26%                               | 42%                        |
| 12/29 | 4296               | 77%                     | 2145                   | 479           | 609                      | 46                        | 7%                               | 44                      | 24                       | 35%                                | 723                           | 70                                    | 10%                                      | 22%                               | 40%                        |
| 12/30 | 4301               | 78%                     | 2128                   | 495           | 628                      | 47                        | 7%                               | 31                      | 37                       | 54%                                | 743                           | 84                                    | 11%                                      | 22%                               | 40%                        |
| 12/31 | 4272               | 77%                     | 2097                   | 501           | 624                      | 58                        | 9%                               | 30                      | 38                       | 56%                                | 750                           | 96                                    | 13%                                      | 22%                               | 39%                        |
| 1/1   | 4181               | 75%                     | 2057                   | 506           | 623                      | 52                        | 8%                               | 34                      | 34                       | 50%                                | 743                           | 86                                    | 12%                                      | 22%                               | 37%                        |
| 1/2   | 4161               | 75%                     | 2136                   | 487           | 605                      | 48                        | 7%                               | 33                      | 35                       | 51%                                | 721                           | 83                                    | 12%                                      | 22%                               | 35%                        |
| 1/3   | 4241               | 76%                     | 2178                   | 500           | 628                      | 46                        | 7%                               | 30                      | 38                       | 56%                                | 742                           | 84                                    | 11%                                      | 22%                               | 33%                        |
| 1/4   | 4223               | 76%                     | 2236                   | 504           | 625                      | 40                        | 6%                               | 20                      | 48                       | 71%                                | 733                           | 88                                    | 12%                                      | 22%                               | 31%                        |
| 1/5   | 4320               | 77%                     | 2249                   | 485           | 635                      | 47                        | 7%                               | 30                      | 38                       | 56%                                | 750                           | 85                                    | 11%                                      | 21%                               | 32%                        |

<sup>\*\*</sup>ICU CDPH OC Occupied – CDPH combines occupied ICU adult beds and occupied ICU pediatric beds as a reporting metric on their COVID-19 Hospital dashboard. \*\*\*ICU CDPH OC Available – CDPH subtracts the sum of occupied ICU adult beds and occupied ICU pediatric beds, from the sum of ICU total adult beds and ICU total pediatric beds to determine ICU available beds on their COVID-19 Hospital dashboard. \*\*\*\*\* ICU CDPH OC Available – The sum of occupied ICU adult beds and occupied ICU pediatric beds, divided by the sum of ICU total adult beds and ICU total pediatric beds, as a percentage. \*\*\*\*\*\* ICU Beds System Available – All ICU beds reported as available in Orange County, which includes Adult, PICU, and NICU, and any other ICU bed types. \*\*\*\*\*\* Occupancy % - Census all, divided by system beds total, excluding surge capacity.

## COVID 19 ORANGE COUNTY HOSPITAL SYSTEM DATA (CA SNOWFLAKE SERVER) ICU BEDS (12/07/20 - 01/05/21) | 33 ACUTE CARE FACILITIES REPORTING

\*AVL = AVAILABLE NON SURGE ICU BEDS. PRIOR TO 7/22 DEFINITION DID NOT EXCLUDE NONSURGE.

\*\*TTL = TOTAL NON SURGE ICU BEDS. PRIOR TO 7/22 DEFINITION DID NOT EXCLUDE NONSURGE

\*\*\* AS OF 10/20/2020 SPIKE IN SYSTEM TTL, OCCUPIED AND AVAILABLE DUE TO CHANGE IN CHOC ORANGE REPORTED VALUES.

\*\*\*\* CDPH OC OCC = Adult ICU Occupied + Pediatric ICU Occupied

\*\*\*\*\* CDPH OC AVL = (Adult ICU Total Beds + Pediatric ICU Total Beds) - (Adult ICU Occupied + Pediatric ICU Occupied)

\*\*\*\*\* CDPH OC TTL = Adult ICU Total + Pediatric ICU Total

Online at: http://www.healthdisasteroc.org/ems/archive