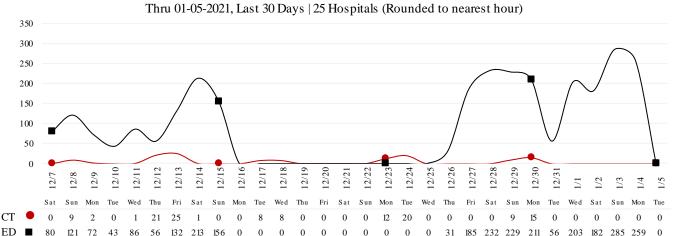

Note: a handful of ERCs were close to the 30 minute threshold, but were not over it.

\*Data Source: Orange County Medical Emergency Data System (OC-MEDS)

- Emergency Department (ED) Diversion & Computerized Tomography (CT) (ED closed to all ambulance transport due to no ED capacity or no CT available) for the last 30 days 12/7/20 1/5/21 below.
- NOTE: Suspension of Hospital Diversion was reinstated, 1/4/21, @ 1900.

\*Data Source: ReddiNet

#### Hours of Diversion per 24-Hour Period

Online at: http://www.healthdisasteroc.org/ems/archive