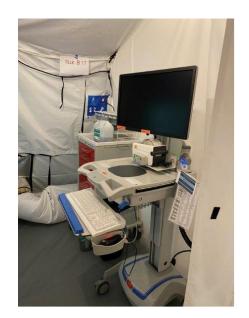

#### **MOBILE FIELD HOSPITALS**

- MFHs are capable of expanding current hospital capacity by adding additional patient beds.
- They are large heavy duty canvas tents with hard flooring and temperature controlled units.
- They can be configured in a myriad of footprints and sizes (i.e. 25-200 bed).
- CDPH is primed and ready to provide hospitals a waiver to allow emergency use of this MFH facility.
  - OCEMS is actively deploying multiple MFHs to OC hospitals prepared to receive & operate
    - o OCEMS has a total of 8 trailers to support at minimum, 200 patient beds.
    - Hospitals who have self-identified in receiving a MFH include:
      - UCI (50 bed) confirmed
      - Fountain Valley (25 bed) confirmed
      - Los Alamitos (25 bed) confirmed

## MOBILE FIELD HOSPITALS