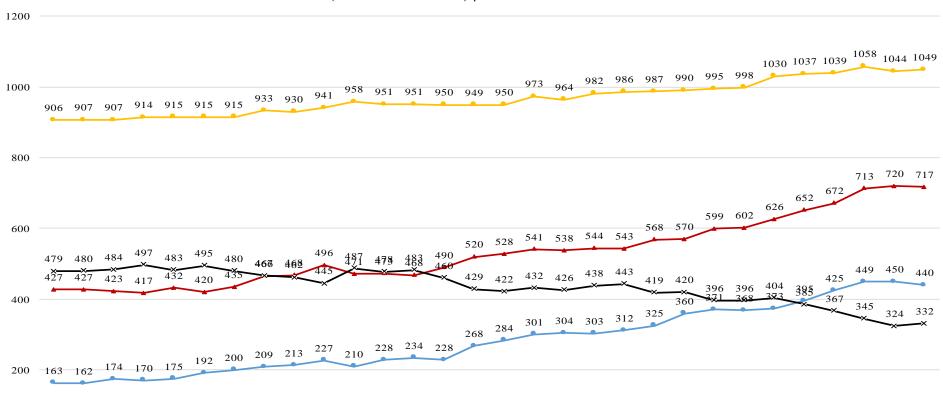

# COVID 19 ORANGE COUNTY HOSPITAL SYSTEM DATA (CA SNOWFLAKE SERVER) VENTILATORS IN USE (12/07/20 - 01/05/21) | 33 ACUTE CARE FACILITIES REPORTING

| 12/7/202   | 12/7/2020 12/13/2020 |      |      |      | 12/19/2020 |       |       |       | 12/25/2020 |       |       |       | 12/31/2020 |       |       |       |       |       |       |       |       |       |       |       |       |       |      |      |      |      |      |
|------------|----------------------|------|------|------|------------|-------|-------|-------|------------|-------|-------|-------|------------|-------|-------|-------|-------|-------|-------|-------|-------|-------|-------|-------|-------|-------|------|------|------|------|------|
| DATE       |                      | 12/7 | 12/8 | 12/9 | 12/10      | 12/11 | 12/12 | 12/13 | 12/14      | 12/15 | 12/16 | 12/17 | 12/18      | 12/19 | 12/20 | 12/21 | 12/22 | 12/23 | 12/24 | 12/25 | 12/26 | 12/27 | 12/28 | 12/29 | 12/30 | 12/31 | 1/1  | 1/2  | 1/3  | 1/4  | 1/5  |
| COVID+     | •                    | 163  | 162  | 174  | 170        | 175   | 192   | 200   | 209        | 2 13  | 227   | 2 10  | 228        | 234   | 228   | 268   | 284   | 301   | 304   | 303   | 3 12  | 325   | 360   | 371   | 368   | 373   | 395  | 425  | 449  | 450  | 440  |
| SYSTEM OCC | <b>A</b>             | 427  | 427  | 423  | 4 17       | 432   | 420   | 435   | 466        | 468   | 496   | 471   | 473        | 468   | 490   | 520   | 528   | 541   | 538   | 544   | 543   | 568   | 570   | 599   | 602   | 626   | 652  | 672  | 7 13 | 720  | 7 17 |
| SYSTEM AVL | X                    | 479  | 480  | 484  | 497        | 483   | 495   | 480   | 467        | 462   | 445   | 487   | 478        | 483   | 460   | 429   | 422   | 432   | 426   | 438   | 443   | 4 19  | 420   | 396   | 396   | 404   | 385  | 367  | 345  | 324  | 332  |
| SYSTEM TTL | •                    | 906  | 907  | 907  | 9 14       | 9 15  | 9 15  | 9 15  | 933        | 930   | 941   | 958   | 951        | 951   | 950   | 949   | 950   | 973   | 964   | 982   | 986   | 987   | 990   | 995   | 998   | 1030  | 1037 | 1039 | 1058 | 1044 | 1049 |

COVID+ = CONFIRMED AND SUSPECTED PATIENTS ON A VENTILATOR

\*OCC = VENTILATORS IN USE, INCLUDING COVID+ PATIENTS AND OTHER VENT PATIENTS

\*\*AVL = AVAILABLE VENTILATORS IN SYSTEM

\*\*\*TTL = TOTAL VENTILATORS IN SYSTEM