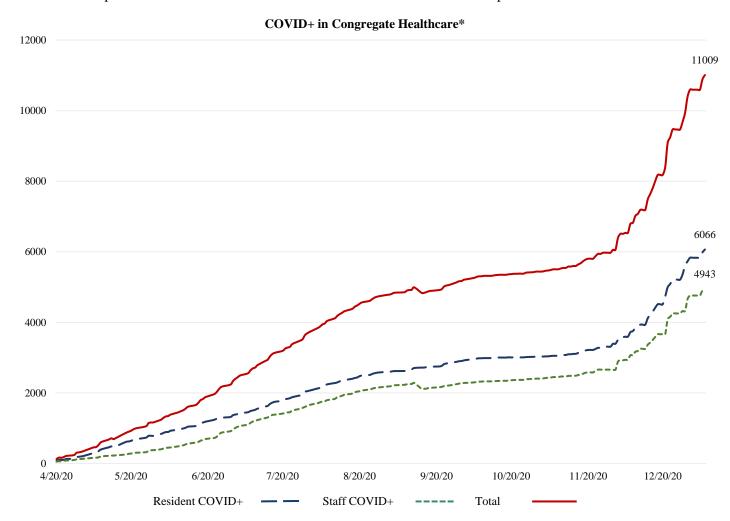

Online at: http://www.healthdisasteroc.org/ems/archive

1/6/21

\*Data Source: Orange County Health Care Agency – Public Health

\*\*NOTE\*\*: Decrease in the COVID + in staff seen on graph is due to data being cleaned and removing duplicates of those that work in multiple OC facilities or are contract staff and care for residents at multiple facilities.

<sup>\*</sup>Data Source: Orange County Health Care Agency – Public Health