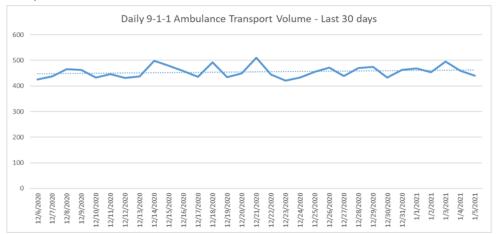

#### **EMERGENCY MEDICAL SERVICES STATUS**

\*Data Source: Orange County Medical Emergency Data System (OC-MEDS)

9-1-1 ambulance transport volume has remained fairly stable over the last 30 days. Volume is about 5% below normal (pre-COVID) (Updated 1/6/21).