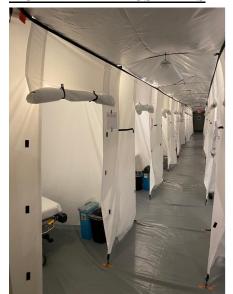

#### **MOBILE FIELD HOSPITALS**

- MFHs are capable of expanding current hospital capacity by adding additional patient beds.
- They are large heavy duty canvas tents with hard flooring and temperature controlled units.
- They can be configured in a myriad of footprints and sizes (i.e. 25-200 bed).
- CDPH is primed and ready to provide hospitals a waiver to allow emergency use of this MFH facility.
  - OCEMS is actively deploying multiple MFHs to OC hospitals prepared to receive & operate
    - o OCEMS has a total of 8 trailers to support at minimum, 200 patient beds.
    - Hospitals who have self-identified in receiving a MFH include:
      - UCI (50 bed) confirmed
      - Fountain Valley (25 bed) confirmed
      - Los Alamitos (25 bed) confirmed

## MOBILE FIELD HOSPITALS