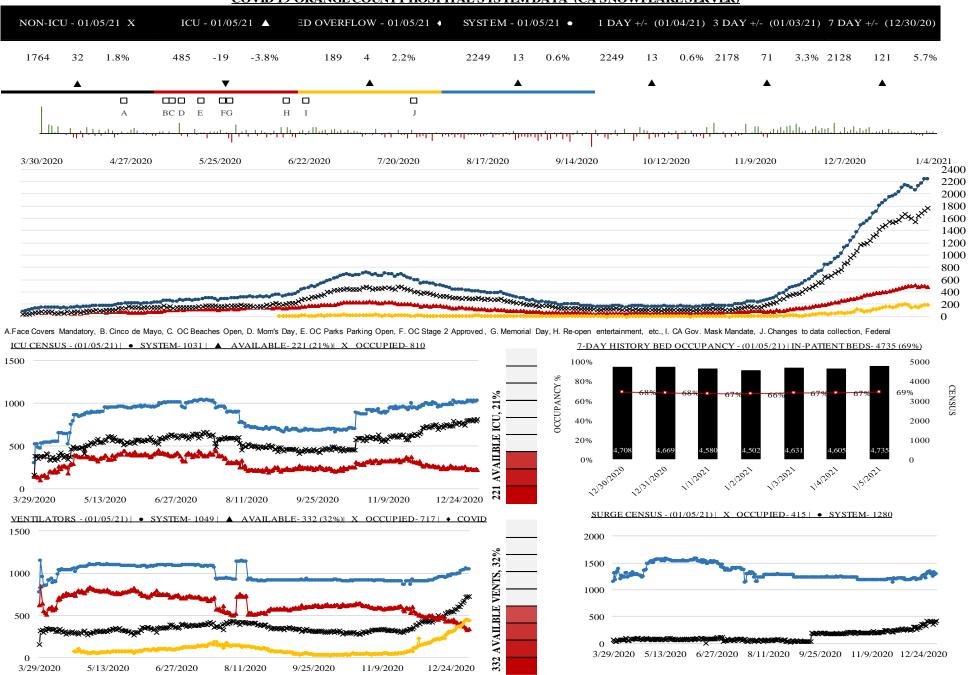

|       | ALL HOSPITALS (33) |                         |                        |               |                          |                           |                                  |                         |                          |                                    |                               |                                       |                                          |                                   |                            |
|-------|--------------------|-------------------------|------------------------|---------------|--------------------------|---------------------------|----------------------------------|-------------------------|--------------------------|------------------------------------|-------------------------------|---------------------------------------|------------------------------------------|-----------------------------------|----------------------------|
| DATE  | Census<br>ALL      | Occupancy<br>%<br>***** | COVID+<br>Hospitalized | COVID+<br>ICU | ICU<br>Occupied<br>Adult | ICU<br>Available<br>Adult | % ICU<br>Beds Adult<br>Available | ICU<br>Occupied<br>Peds | ICU<br>Available<br>Peds | % ICU<br>Beds<br>Peds<br>Available | ICU<br>CDPH<br>OC<br>Occupied | ICU<br>CDPH<br>OC<br>Available<br>*** | % ICU<br>CDPH<br>OC<br>Available<br>**** | % ICU Beds System Available ***** | % Ventilators<br>Available |
| 12/19 | 4203               | 76%                     | 1682                   | 375           | 570                      | 79                        | 12%                              | 31                      | 37                       | 54%                                | 717                           | 116                                   | 16%                                      | 27%                               | 51%                        |
| 12/20 | 4123               | 75%                     | 1709                   | 380           | 566                      | 66                        | 10%                              | 31                      | 37                       | 54%                                | 700                           | 103                                   | 15%                                      | 25%                               | 48%                        |
| 12/21 | 4193               | 76%                     | 1806                   | 390           | 622                      | 56                        | 8%                               | 28                      | 40                       | 59%                                | 746                           | 96                                    | 13%                                      | 24%                               | 45%                        |
| 12/22 | 4209               | 76%                     | 1854                   | 394           | 600                      | 59                        | 9%                               | 25                      | 43                       | 63%                                | 727                           | 102                                   | 14%                                      | 25%                               | 44%                        |
| 12/23 | 4219               | 76%                     | 1893                   | 405           | 589                      | 57                        | 9%                               | 24                      | 44                       | 65%                                | 714                           | 101                                   | 14%                                      | 25%                               | 44%                        |
| 12/24 | 4202               | 76%                     | 1955                   | 417           | 607                      | 50                        | 8%                               | 24                      | 44                       | 65%                                | 725                           | 94                                    | 13%                                      | 24%                               | 44%                        |
| 12/25 | 4098               | 75%                     | 1957                   | 432           | 611                      | 45                        | 7%                               | 20                      | 48                       | 71%                                | 724                           | 93                                    | 13%                                      | 24%                               | 45%                        |
| 12/26 | 4026               | 75%                     | 1990                   | 443           | 591                      | 54                        | 8%                               | 23                      | 45                       | 66%                                | 713                           | 99                                    | 14%                                      | 25%                               | 45%                        |
| 12/27 | 4181               | 77%                     | 2031                   | 453           | 609                      | 46                        | 7%                               | 22                      | 46                       | 68%                                | 723                           | 92                                    | 13%                                      | 24%                               | 42%                        |
| 12/28 | 4167               | 76%                     | 2106                   | 473           | 578                      | 64                        | 10%                              | 25                      | 43                       | 63%                                | 710                           | 107                                   | 15%                                      | 26%                               | 42%                        |
| 12/29 | 4296               | 77%                     | 2145                   | 479           | 609                      | 46                        | 7%                               | 44                      | 24                       | 35%                                | 723                           | 70                                    | 10%                                      | 22%                               | 40%                        |
| 12/30 | 4301               | 78%                     | 2128                   | 495           | 628                      | 47                        | 7%                               | 31                      | 37                       | 54%                                | 743                           | 84                                    | 11%                                      | 22%                               | 40%                        |
| 12/31 | 4272               | 77%                     | 2097                   | 501           | 624                      | 58                        | 9%                               | 30                      | 38                       | 56%                                | 750                           | 96                                    | 13%                                      | 22%                               | 39%                        |
| 1/1   | 4181               | 75%                     | 2057                   | 506           | 623                      | 52                        | 8%                               | 34                      | 34                       | 50%                                | 743                           | 86                                    | 12%                                      | 22%                               | 37%                        |
| 1/2   | 4161               | 75%                     | 2136                   | 487           | 605                      | 48                        | 7%                               | 33                      | 35                       | 51%                                | 721                           | 83                                    | 12%                                      | 22%                               | 35%                        |
| 1/3   | 4241               | 76%                     | 2178                   | 500           | 628                      | 46                        | 7%                               | 30                      | 38                       | 56%                                | 742                           | 84                                    | 11%                                      | 22%                               | 33%                        |
| 1/4   | 4223               | 76%                     | 2236                   | 504           | 625                      | 40                        | 6%                               | 20                      | 48                       | 71%                                | 733                           | 88                                    | 12%                                      | 22%                               | 31%                        |
| 1/5   | 4320               | 77%                     | 2249                   | 485           | 635                      | 47                        | 7%                               | 30                      | 38                       | 56%                                | 750                           | 85                                    | 11%                                      | 21%                               | 32%                        |

<sup>\*\*</sup>ICU CDPH OC Occupied – CDPH combines occupied ICU adult beds and occupied ICU pediatric beds as a reporting metric on their COVID-19 Hospital dashboard. \*\*\*ICU CDPH OC Available – CDPH subtracts the sum of occupied ICU adult beds and occupied ICU pediatric beds, from the sum of ICU total adult beds and ICU total pediatric beds to determine ICU available beds on their COVID-19 Hospital dashboard. \*\*\*\*\* ICU CDPH OC Available – The sum of occupied ICU adult beds and occupied ICU pediatric beds, divided by the sum of ICU total adult beds and ICU total pediatric beds, as a percentage. \*\*\*\*\*\* ICU Beds System Available – All ICU beds reported as available in Orange County, which includes Adult, PICU, and NICU, and any other ICU bed types. \*\*\*\*\*\* Occupancy % - Census all, divided by system beds total, excluding surge capacity.