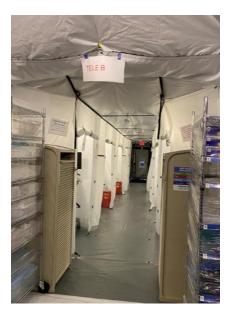

#### **MOBILE FIELD HOSPITALS**

- MFHs are capable of expanding current hospital capacity by adding additional patient beds.
- They are large heavy duty canvas tents with hard flooring and temperature controlled units.
- They can be configured in a myriad of footprints and sizes (i.e. 25-200 bed).
- CDPH is primed and ready to provide hospitals a waiver to allow emergency use of this MFH facility.
  - OCEMS is actively deploying multiple MFHs to OC hospitals prepared to receive & operate
    - o OCEMS has a total of 8 trailers to support at minimum, 200 patient beds.
    - Hospitals who have self-identified in receiving a MFH include:
      - UCI (50 bed) confirmed
      - Fountain Valley (25 bed) confirmed
      - Los Alamitos (25 bed) confirmed

## MOBILE FIELD HOSPITALS