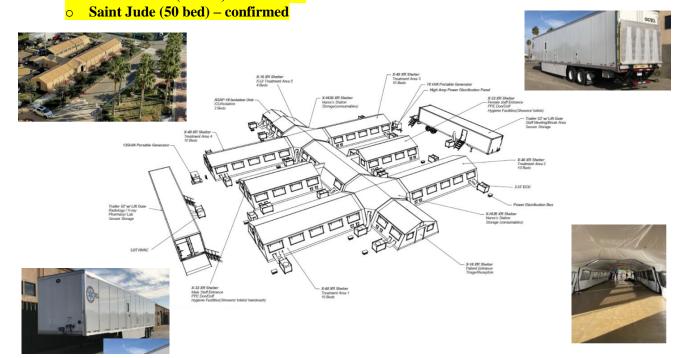

#### **MOBILE FIELD HOSPITALS**

- MFHs are capable of expanding current hospital capacity by adding additional patient beds.
- They are large heavy duty canvas tents with hard flooring and temperature controlled units.
- They can be configured in a myriad of footprints and sizes (i.e. 25-200 bed).
- CDPH is primed and ready to provide hospitals a waiver to allow emergency use of this MFH facility.
  - OCEMS is actively deploying multiple MFHs to OC hospitals prepared to receive & operate
    - o OCEMS has a total of 8 trailers to support at minimum, 200 patient beds.
    - Hospitals who have self-identified in receiving a MFH include:
      - UCI (50 bed) confirmed
      - Fountain Valley (25 bed) confirmed
      - Los Alamitos (25 bed) confirmed

## MOBILE FIELD HOSPITALS