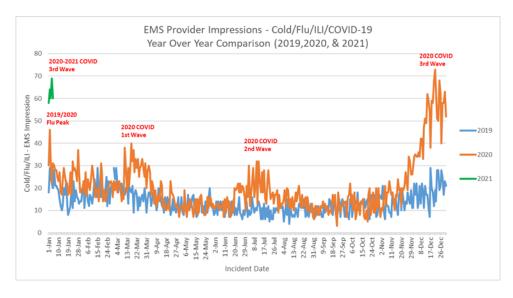

#### **EMERGENCY MEDICAL SERVICES STATUS**

\*Data Source: Orange County Medical Emergency Data System (OC-MEDS)

9-1-1 ambulance transport volume has remained fairly stable over the last 30 days. Volume is about 5% below normal (pre-COVID) (Updated 1/6/21).

Non-emergency ambulance transports have continued far lower than normal. Transport volume is averaging about 30-35% below normal (pre-COVID) levels overall (Updated 1/6/21).

Primary Impressions of Cold/Flu/ILI by 9-1-1 EMS providers has fluctuated up and down for the last few weeks, but remain about 10-15% of all 9-1-1 transports (Updated 01/06/21).