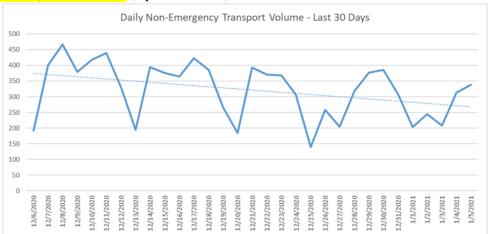

Non-emergency ambulance transports have continued far lower than normal. Transport volume is averaging about 30-35% below normal (pre-COVID) levels overall (Updated 1/6/21).

Primary Impressions of Cold/Flu/ILI by 9-1-1 EMS providers has fluctuated up and down for the last few weeks, but remain about 10-15% of all 9-1-1 transports (Updated 01/06/21).