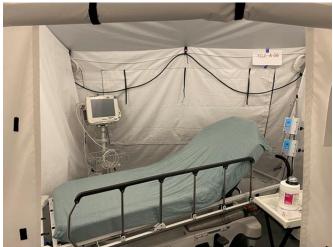

#### **MOBILE FIELD HOSPITALS**

- MFHs are capable of expanding current hospital capacity by adding additional patient beds.
- They are large heavy duty canvas tents with hard flooring and temperature controlled units.
- They can be configured in a myriad of footprints and sizes (i.e. 25-200 bed).
- CDPH is primed and ready to provide hospitals a waiver to allow emergency use of this MFH facility.
  - OCEMS is actively deploying multiple MFHs to OC hospitals prepared to receive & operate
    - o OCEMS has a total of 8 trailers to support at minimum, 200 patient beds.
    - Hospitals who have self-identified in receiving a MFH include:
      - UCI (50 bed) confirmed
      - Fountain Valley (25 bed) confirmed
      - Los Alamitos (25 bed) confirmed

## MOBILE FIELD HOSPITALS