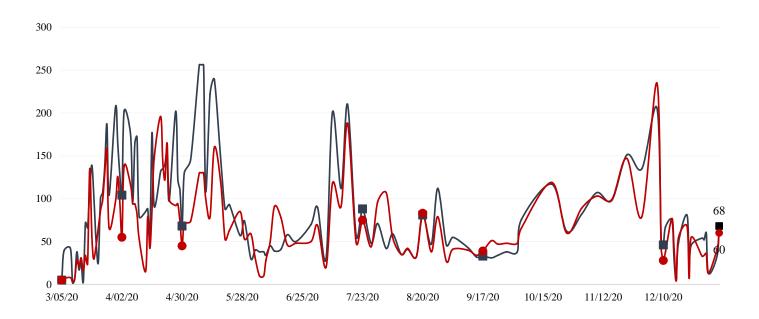

#### **EMERGENCY MEDICAL SERVICES STATUS**

\*Data Source: Orange County Medical Emergency Data System (OC-MEDS)

9-1-1 ambulance transport volume has remained fairly stable over the last 30 days. Volume is about 5% below normal (pre-COVID) (Updated 1/6/21).

Non-emergency ambulance transports have continued far lower than normal. Transport volume is averaging about 30-35% below normal (pre-COVID) levels overall (Updated 1/6/21).

Primary Impressions of Cold/Flu/ILI by 9-1-1 EMS providers has fluctuated up and down for the last few weeks, but remain about 10-15% of all 9-1-1 transports (Updated 01/06/21).