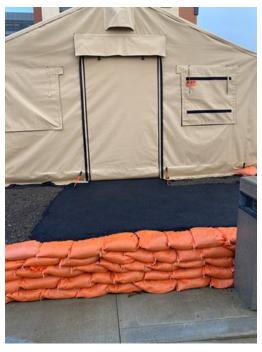

#### **MOBILE FIELD HOSPITALS**

- MFHs are capable of expanding current hospital capacity by adding additional patient beds.
- They are large heavy duty canvas tents with hard flooring and temperature controlled units.
- They can be configured in a myriad of footprints and sizes (i.e. 25-200 bed).
- CDPH is primed and ready to provide hospitals a waiver to allow emergency use of this MFH facility.
  - OCEMS is actively deploying multiple MFHs to OC hospitals prepared to receive & operate
    - o OCEMS has a total of 8 trailers to support at minimum, 200 patient beds.
    - Hospitals who have self-identified in receiving a MFH include:
      - UCI (50 bed) confirmed
      - Fountain Valley (25 bed) confirmed
      - Los Alamitos (25 bed) confirmed

## MOBILE FIELD HOSPITALS