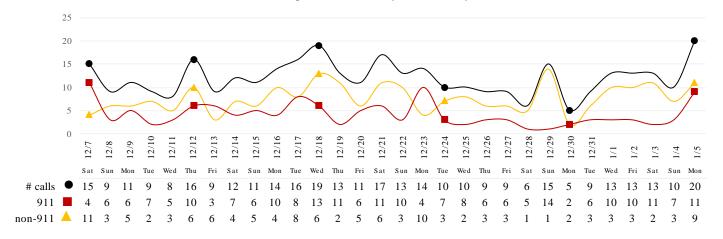

#### SKILLED NURSING/ASSISTED LIVING/RESIDENTIAL CARE FACILITY - TRENDS

\*Data Source: Orange County Medical Emergency Data System (OC-MEDS) – Updated 1/5/21

## Calls to SNFs/Congregate Living with Primary Impressions: Fever/Cough, Influenza-like Illnesses (Transports to ERCs Only - Last 30 Days)

<sup>\*</sup>Data Source: California Department of Public Health (CDPH)