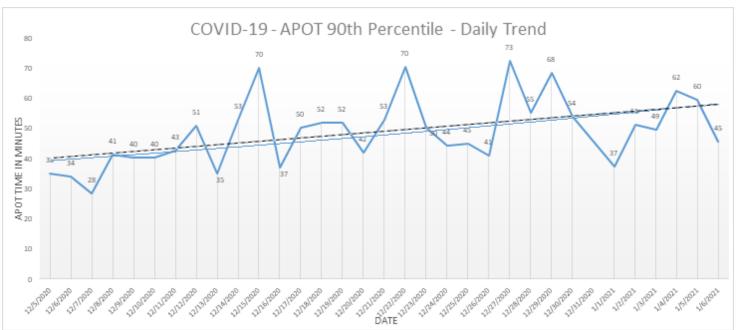

Online at: http://www.healthdisasteroc.org/ems/archive

1/6/21

Ambulance Patient Offload Time (APOT) is defined as the time the ambulance arrives at the receiving
destination (wheels stop) to the time that the ambulance crew physically transfers the patient to the ED gurney.
Last 24 hours: Current Average APOT is: 22m24s / Current 90th Percentile APOT is: 45m48s

The chart below displays a daily trend over the <u>last 30 days</u>.

- Twenty (20) ERCs had APOT times greater than thirty (30) minutes.
- Seven (7) ERCs had APOT times greater than sixty (60) minutes.

Note: a handful of ERCs were close to the 30 minute threshold, but were not over it.

\*Data Source: Orange County Medical Emergency Data System (OC-MEDS)

- Emergency Department (ED) Diversion & Computerized Tomography (CT) (ED closed to all ambulance transport due to no ED capacity or no CT available) for the last 30 days 12/7/20 1/5/21 below.
- NOTE: Suspension of Hospital Diversion was reinstated, 1/4/21, @ 1900.