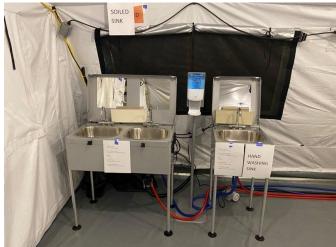

#### **MOBILE FIELD HOSPITALS**

- MFHs are capable of expanding current hospital capacity by adding additional patient beds.
- They are large heavy duty canvas tents with hard flooring and temperature controlled units.
- They can be configured in a myriad of footprints and sizes (i.e. 25-200 bed).
- CDPH is primed and ready to provide hospitals a waiver to allow emergency use of this MFH facility.
  - OCEMS is actively deploying multiple MFHs to OC hospitals prepared to receive & operate
    - o OCEMS has a total of 8 trailers to support at minimum, 200 patient beds.
    - Hospitals who have self-identified in receiving a MFH include:
      - UCI (50 bed) confirmed
      - Fountain Valley (25 bed) confirmed
      - Los Alamitos (25 bed) confirmed

## MOBILE FIELD HOSPITALS