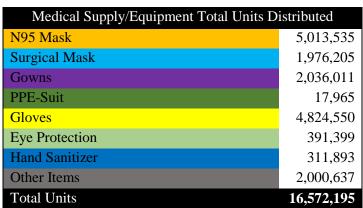

### **Logistics Daily Units Distributed 1-5-21**

| e v                         |        |
|-----------------------------|--------|
| N95 Mask                    | 11,820 |
| Surgical Mask               | 4,650  |
| Gown                        | 13,850 |
| Gloves                      | 34,500 |
| Face Shields/Eye Protection | 1,000  |
| Hand Sanitizer              | 770    |
| Other                       | 8066   |
| <b>Total Units</b>          | 74,656 |