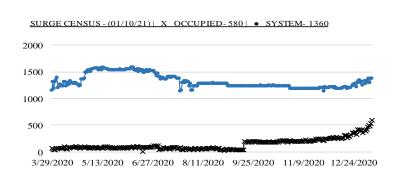

#### Hours of Diversion per 24-Hour Period Thru 01-10-2021, Last 30 Days | 25 Hospitals (Rounded to nearest hour) 350 300 250 200 150 100 50 0 15 0 132 0 185 232 229 211 56 203 182 285 259 213 156 0

Online at: http://www.healthdisasteroc.org/ems/archive