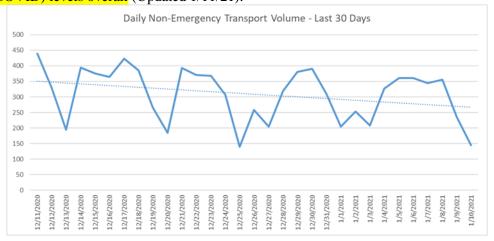

Non-emergency ambulance transports have continued far lower than normal. Transport volume is averaging about 30-35% below normal (pre-COVID) levels overall (Updated 1/11/21).

Primary Impressions of Cold/Flu/ILI by 9-1-1 EMS providers has declined over the last few days. (Updated 1/11/21).