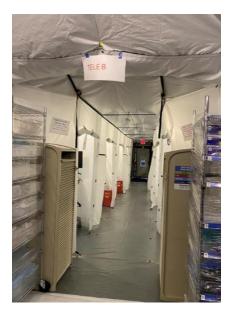

#### MOBILE FIELD HOSPITALS

- MFHs are capable of expanding current hospital capacity by adding additional patient beds.
- They are large heavy duty canvas tents with hard flooring and temperature controlled units.
- They can be configured in a myriad of footprints and sizes (i.e. 25-200 bed).
- CDPH is primed and ready to provide hospitals a waiver to allow emergency use of this MFH facility.
- OCEMS is actively deploying multiple MFHs to OC hospitals prepared to receive & operate
  - OCEMS has a total of 8 trailers to support at minimum, 200 patient beds.
  - o Hospitals who have self-identified in receiving a MFH include:
    - UCI (50 bed) confirmed
    - Fountain Valley (25 bed) confirmed
    - Los Alamitos (25 bed) confirmed
  - Saint Jude (50 bed) confirmed

# MOBILE FIELD HOSPITALS