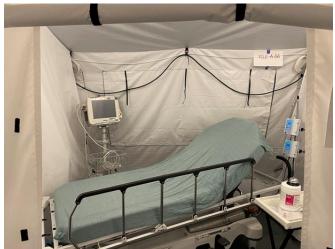

#### MOBILE FIELD HOSPITALS

- MFHs are capable of expanding current hospital capacity by adding additional patient beds.
- They are large heavy duty canvas tents with hard flooring and temperature controlled units.
- They can be configured in a myriad of footprints and sizes (i.e. 25-200 bed).
- CDPH is primed and ready to provide hospitals a waiver to allow emergency use of this MFH facility.
- OCEMS is actively deploying multiple MFHs to OC hospitals prepared to receive & operate
  - OCEMS has a total of 8 trailers to support at minimum, 200 patient beds.
  - o Hospitals who have self-identified in receiving a MFH include:
    - UCI (50 bed) confirmed
    - Fountain Valley (25 bed) confirmed
    - Los Alamitos (25 bed) confirmed
  - Saint Jude (50 bed) confirmed

# MOBILE FIELD HOSPITALS