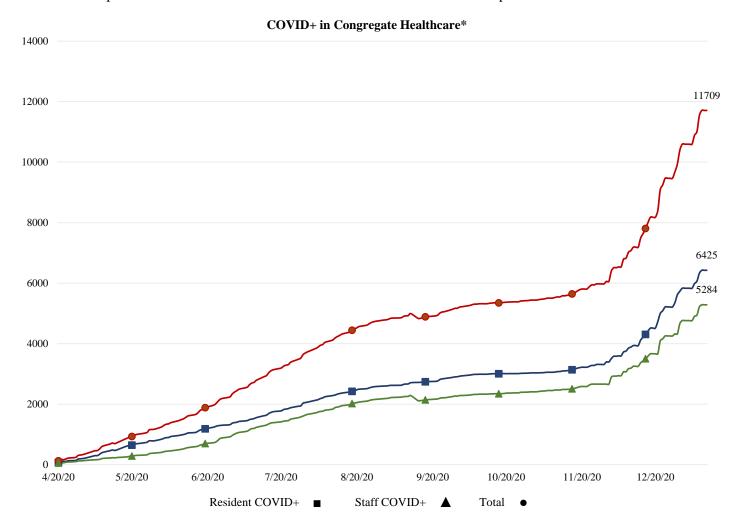

A

Online at: http://www.healthdisasteroc.org/ems/archive

\*Data Source: Orange County Health Care Agency – Public Health

\*\*NOTE\*\*: Decrease in the COVID + in staff seen on graph is due to data being cleaned and removing duplicates of those that work in multiple OC facilities or are contract staff and care for residents at multiple facilities.

<sup>\*</sup>Data Source: Orange County Health Care Agency - Public Health