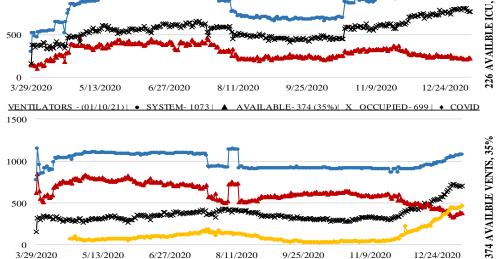

# COVID 19 ORANGE COUNTY HOSPITAL SYSTEM DATA (CA SNOWFLAKE SERVER) VENTILATORS IN USE (12/12/20 - 01/10/21) | 33 ACUTE CARE FACILITIES REPORTING

| 0<br>12/12/2020             | O     |       |       |       | 12/1  | 18/202 | 20    |       |       |       | 12    | /24/20 | 20    |       |       |       | 12/   | 30/20 | 20    |       |      |      |      | 1/5/20 | 21   |      |      |      |      |      |
|-----------------------------|-------|-------|-------|-------|-------|--------|-------|-------|-------|-------|-------|--------|-------|-------|-------|-------|-------|-------|-------|-------|------|------|------|--------|------|------|------|------|------|------|
| DATE                        | 12/12 | 12/13 | 12/14 | 12/15 | 12/16 | 12/17  | 12/18 | 12/19 | 12/20 | 12/21 | 12/22 | 12/23  | 12/24 | 12/25 | 12/26 | 12/27 | 12/28 | 12/29 | 12/30 | 12/31 | 1/1  | 1/2  | 1/3  | 1/4    | 1/5  | 1/6  | 1/7  | 1/8  | 1/9  | 1/10 |
| COVID+ •                    | 192   | 200   | 209   | 2 13  | 227   | 2 10   | 228   | 234   | 228   | 268   | 284   | 301    | 304   | 303   | 3 12  | 325   | 360   | 371   | 368   | 373   | 395  | 425  | 449  | 450    | 440  | 440  | 442  | 445  | 448  | 464  |
| SYSTEM OCC                  | 420   | 435   | 466   | 468   | 496   | 471    | 473   | 468   | 490   | 520   | 528   | 541    | 538   | 544   | 543   | 568   | 570   | 599   | 602   | 626   | 652  | 672  | 7 13 | 720    | 7 17 | 7 15 | 704  | 702  | 687  | 699  |
| System avl $\boldsymbol{X}$ | 495   | 480   | 467   | 462   | 445   | 487    | 478   | 483   | 460   | 429   | 422   | 432    | 426   | 438   | 443   | 4 19  | 420   | 396   | 396   | 404   | 385  | 367  | 345  | 324    | 332  | 351  | 366  | 366  | 386  | 374  |
| SYSTEM TTL ♦                | 9 15  | 9 15  | 933   | 930   | 941   | 958    | 951   | 951   | 950   | 949   | 950   | 973    | 964   | 982   | 986   | 987   | 990   | 995   | 998   | 1030  | 1037 | 1039 | 1058 | 1044   | 1049 | 1066 | 1070 | 1068 | 1073 | 1073 |

COVID+ = CONFIRMED AND SUSPECTED PATIENTS ON A VENTILATOR

\*OCC = VENTILATORS IN USE, INCLUDING COVID+ PATIENTS AND OTHER VENT PATIENTS

\*\*AVL = AVAILABLE VENTILATORS IN SYSTEM

\*\*\*TTL = TOTAL VENTILATORS IN SYSTEM