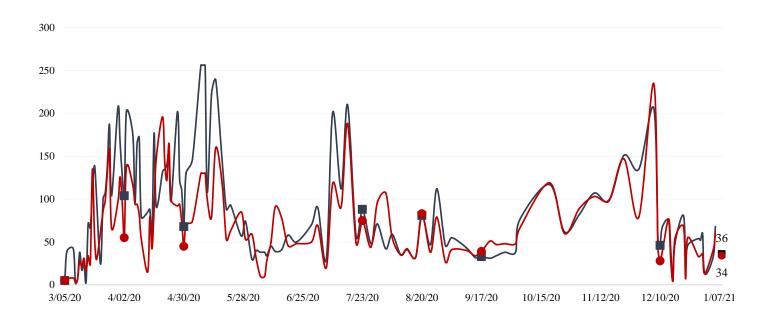

#### EMS Provider Impressions - Cold/Flu/ILI/COVID-19 Year Over Year Comparison (2019 ■, 2020 ▲, & 2021 •)

Online at: http://www.healthdisasteroc.org/ems/archive

Ambulance Patient Offload Time (APOT) is defined as the time the ambulance arrives at the receiving destination (wheels stop) to the time that the ambulance crew physically transfers the patient to the ED gurney.
 Last 24 hours: Current Average APOT is: 17m31s / Current 90th Percentile APOT is: 37m44s

The chart below displays a daily trend over the <u>last 30 days</u>.

- Thirteen (13) ERCs had APOT times greater than thirty (30) minutes.
- Six (6) ERCs had APOT times greater than sixty (60) minutes.

Note: a handful of ERCs were close to the 30 minute threshold, but were not over it.

\*Data Source: Orange County Medical Emergency Data System (OC-MEDS)

- Emergency Department (ED) Diversion & Computerized Tomography (CT) (ED closed to all ambulance transport due to no ED capacity or no CT available) for the last 30 days 12/12/20 1/10/21 below.
- NOTE: Suspension of Hospital Diversion was reinstated, 1/4/21, @ 1900.