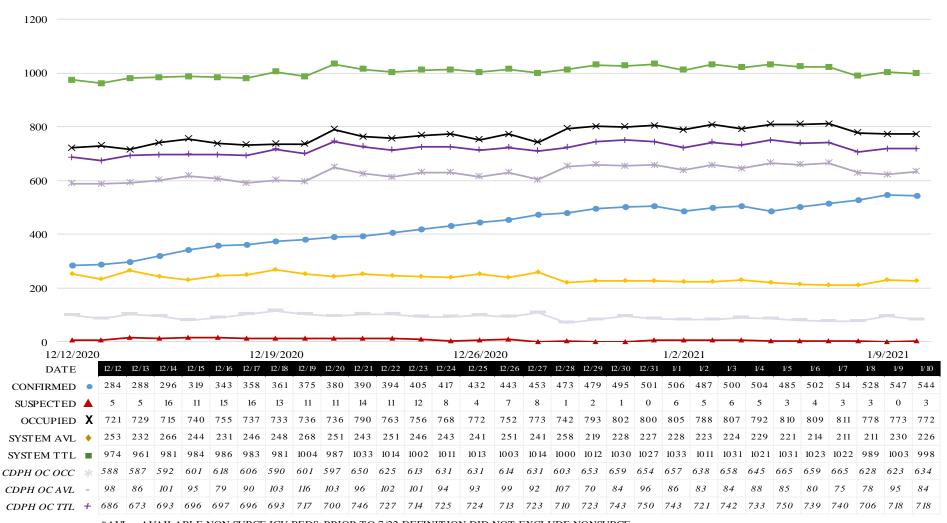

### COVID 19 ORANGE COUNTY HOSPITAL SYSTEM DATA (CA SNOWFLAKE SERVER) ICU BEDS (12/12/20 - 01/10/21) | 33 ACUTE CARE FACILITIES REPORTING

\*AVL = AVAILABLE NON SURGE ICU BEDS. PRIOR TO 7/22 DEFINITION DID NOT EXCLUDE NONSURGE.

\*\*TTL = TOTAL NON SURGE ICU BEDS. PRIOR TO 7/22 DEFINITION DID NOT EXCLUDE NONSURGE.

\*\*\* AS OF 10/20/2020 SPIKE IN SYSTEM TTL, OCCUPIED AND AVAILABLE DUE TO CHANGE IN CHOC ORANGE REPORTED VALUES.

\*\*\*\* CDPH OC OCC = Adult ICU Occupied + Pediatric ICU Occupied

\*\*\*\*\* CDPH OC AVL = (Adult ICU Total Beds + Pediatric ICU Total Beds) - (Adult ICU Occupied + Pediatric ICU Occupied)

\*\*\*\*\* CDPH OC TTL = Adult ICU Total + Pediatric ICU Total

Online at: http://www.healthdisasteroc.org/ems/archive