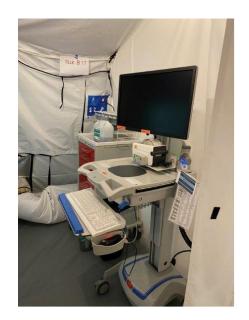

#### MOBILE FIELD HOSPITALS

- MFHs are capable of expanding current hospital capacity by adding additional patient beds.
- They are large heavy duty canvas tents with hard flooring and temperature controlled units.
- They can be configured in a myriad of footprints and sizes (i.e. 25-200 bed).
- CDPH is primed and ready to provide hospitals a waiver to allow emergency use of this MFH facility.
- OCEMS is actively deploying multiple MFHs to OC hospitals prepared to receive & operate
  - OCEMS has a total of 8 trailers to support at minimum, 200 patient beds.
  - o Hospitals who have self-identified in receiving a MFH include:
    - UCI (50 bed) confirmed
    - Fountain Valley (25 bed) confirmed
    - Los Alamitos (25 bed) confirmed
  - Saint Jude (50 bed) confirmed

# MOBILE FIELD HOSPITALS