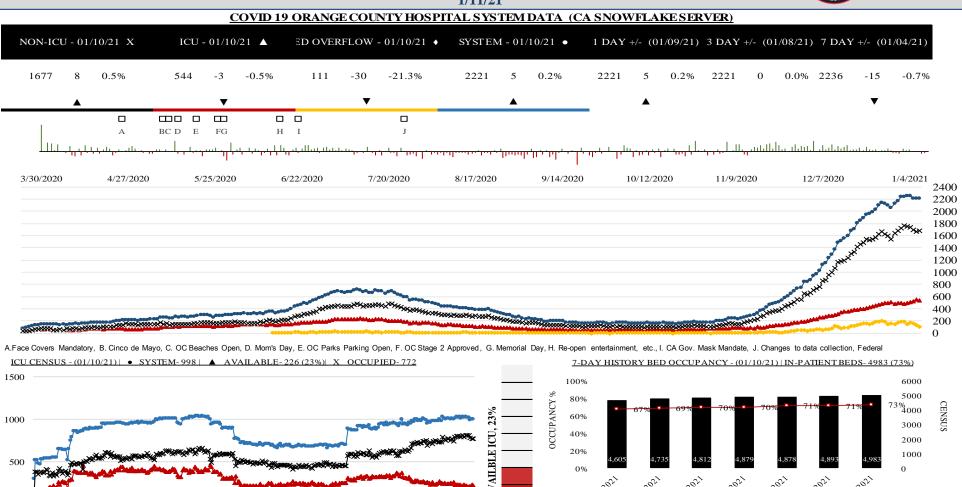

|       |               |                   |                        |               |                          | A                         | LL HOSPI                         | TALS (33                | 5)                       |                                    |                               |                                       |                                          |                                   |                            |
|-------|---------------|-------------------|------------------------|---------------|--------------------------|---------------------------|----------------------------------|-------------------------|--------------------------|------------------------------------|-------------------------------|---------------------------------------|------------------------------------------|-----------------------------------|----------------------------|
| DATE  | Census<br>ALL | Occupancy % ***** | COVID+<br>Hospitalized | COVID+<br>ICU | ICU<br>Occupied<br>Adult | ICU<br>Available<br>Adult | % ICU<br>Beds Adult<br>Available | ICU<br>Occupied<br>Peds | ICU<br>Available<br>Peds | % ICU<br>Beds<br>Peds<br>Available | ICU<br>CDPH<br>OC<br>Occupied | ICU<br>CDPH<br>OC<br>Available<br>*** | % ICU<br>CDPH<br>OC<br>Available<br>**** | % ICU Beds System Available ***** | % Ventilators<br>Available |
| 12/24 | 4202          | 76%               | 1955                   | 417           | 607                      | 50                        | 8%                               | 24                      | 44                       | 65%                                | 725                           | 94                                    | 13%                                      | 24%                               | 44%                        |
| 12/25 | 4098          | 75%               | 1957                   | 432           | 611                      | 45                        | 7%                               | 20                      | 48                       | 71%                                | 724                           | 93                                    | 13%                                      | 24%                               | 45%                        |
| 12/26 | 4026          | 75%               | 1990                   | 443           | 591                      | 54                        | 8%                               | 23                      | 45                       | 66%                                | 713                           | 99                                    | 14%                                      | 25%                               | 45%                        |
| 12/27 | 4181          | 77%               | 2031                   | 453           | 609                      | 46                        | 7%                               | 22                      | 46                       | 68%                                | 723                           | 92                                    | 13%                                      | 24%                               | 42%                        |
| 12/28 | 4167          | 76%               | 2106                   | 473           | 578                      | 64                        | 10%                              | 25                      | 43                       | 63%                                | 710                           | 107                                   | 15%                                      | 26%                               | 42%                        |
| 12/29 | 4296          | 77%               | 2145                   | 479           | 609                      | 46                        | 7%                               | 44                      | 24                       | 35%                                | 723                           | 70                                    | 10%                                      | 22%                               | 40%                        |
| 12/30 | 4301          | 78%               | 2128                   | 495           | 628                      | 47                        | 7%                               | 31                      | 37                       | 54%                                | 743                           | 84                                    | 11%                                      | 22%                               | 40%                        |
| 12/31 | 4272          | 77%               | 2097                   | 501           | 624                      | 58                        | 9%                               | 30                      | 38                       | 56%                                | 750                           | 96                                    | 13%                                      | 22%                               | 39%                        |
| 1/1   | 4181          | 75%               | 2057                   | 506           | 623                      | 52                        | 8%                               | 34                      | 34                       | 50%                                | 743                           | 86                                    | 12%                                      | 22%                               | 37%                        |
| 1/2   | 4161          | 75%               | 2136                   | 487           | 605                      | 48                        | 7%                               | 33                      | 35                       | 51%                                | 721                           | 83                                    | 12%                                      | 22%                               | 35%                        |
| 1/3   | 4241          | 76%               | 2178                   | 500           | 628                      | 46                        | 7%                               | 30                      | 38                       | 56%                                | 742                           | 84                                    | 11%                                      | 22%                               | 33%                        |
| 1/4   | 4223          | 76%               | 2236                   | 504           | 625                      | 40                        | 6%                               | 20                      | 48                       | 71%                                | 733                           | 88                                    | 12%                                      | 22%                               | 31%                        |
| 1/5   | 4320          | 77%               | 2249                   | 485           | 635                      | 47                        | 7%                               | 30                      | 38                       | 56%                                | 750                           | 85                                    | 11%                                      | 21%                               | 32%                        |
| 1/6   | 4354          | 78%               | 2251                   | 502           | 630                      | 41                        | 6%                               | 29                      | 39                       | 57%                                | 739                           | 80                                    | 11%                                      | 21%                               | 33%                        |
| 1/7   | 4394          | 78%               | 2259                   | 514           | 638                      | 34                        | 5%                               | 27                      | 41                       | 60%                                | 740                           | 75                                    | 10%                                      | 21%                               | 34%                        |
| 1/8   | 4411          | 80%               | 2221                   | 528           | 601                      | 37                        | 6%                               | 27                      | 41                       | 60%                                | 706                           | 78                                    | 11%                                      | 21%                               | 34%                        |
| 1/9   | 4363          | 79%               | 2216                   | 547           | 605                      | 45                        | 7%                               | 18                      | 50                       | 74%                                | 718                           | 95                                    | 13%                                      | 23%                               | 36%                        |
| 1/10  | 4403          | 80%               | 2221                   | 544           | 608                      | 42                        | 6%                               | 26                      | 42                       | 62%                                | 718                           | 84                                    | 12%                                      | 23%                               | 35%                        |

<sup>\*\*</sup>ICU CDPH OC Occupied – CDPH combines occupied ICU adult beds and occupied ICU pediatric beds as a reporting metric on their COVID-19 Hospital dashboard. \*\*\*ICU CDPH OC Available – CDPH subtracts the sum of occupied ICU adult beds and occupied ICU pediatric beds, from the sum of ICU total adult beds and ICU total pediatric beds to determine ICU available beds on their COVID-19 Hospital dashboard. \*\*\*\*\* ICU CDPH OC Available – The sum of occupied ICU adult beds and occupied ICU pediatric beds, divided by the sum of ICU total adult beds and ICU total pediatric beds, as a percentage. \*\*\*\*\*\* ICU Beds System Available – All ICU beds reported as available in Orange County, which includes Adult, PICU, and NICU, and any other ICU bed types. \*\*\*\*\*\* Occupancy % - Census all, divided by system beds total, excluding surge capacity.