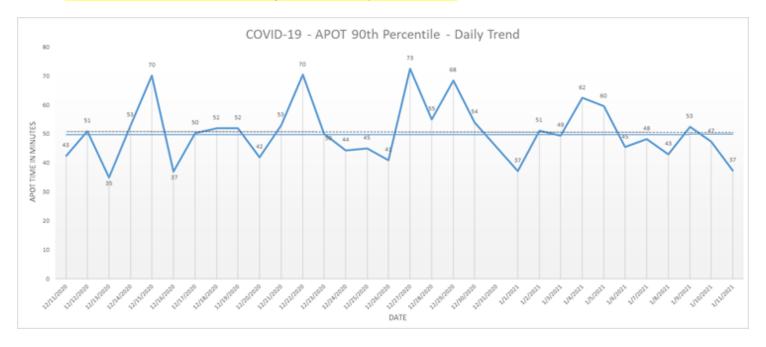

#### EMS Provider Impressions - Cold/Flu/ILI/COVID-19 Year Over Year Comparison (2019 ■, 2020 ▲, & 2021 •)

Online at: http://www.healthdisasteroc.org/ems/archive

Ambulance Patient Offload Time (APOT) is defined as the time the ambulance arrives at the receiving destination (wheels stop) to the time that the ambulance crew physically transfers the patient to the ED gurney.
 Last 24 hours: Current Average APOT is: 17m31s / Current 90th Percentile APOT is: 37m44s

The chart below displays a daily trend over the <u>last 30 days</u>.

- Thirteen (13) ERCs had APOT times greater than thirty (30) minutes.
- Six (6) ERCs had APOT times greater than sixty (60) minutes.

Note: a handful of ERCs were close to the 30 minute threshold, but were not over it.

\*Data Source: Orange County Medical Emergency Data System (OC-MEDS)

- Emergency Department (ED) Diversion & Computerized Tomography (CT) (ED closed to all ambulance transport due to no ED capacity or no CT available) for the last 30 days 12/12/20 1/10/21 below.
- NOTE: Suspension of Hospital Diversion was reinstated, 1/4/21, @ 1900.