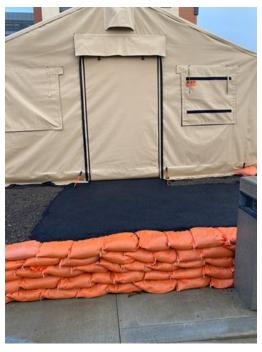

#### MOBILE FIELD HOSPITALS

- MFHs are capable of expanding current hospital capacity by adding additional patient beds.
- They are large heavy duty canvas tents with hard flooring and temperature controlled units.
- They can be configured in a myriad of footprints and sizes (i.e. 25-200 bed).
- CDPH is primed and ready to provide hospitals a waiver to allow emergency use of this MFH facility.
- OCEMS is actively deploying multiple MFHs to OC hospitals prepared to receive & operate
  - OCEMS has a total of 8 trailers to support at minimum, 200 patient beds.
  - o Hospitals who have self-identified in receiving a MFH include:
    - UCI (50 bed) confirmed
    - Fountain Valley (25 bed) confirmed
    - Los Alamitos (25 bed) confirmed
  - Saint Jude (50 bed) confirmed

# MOBILE FIELD HOSPITALS