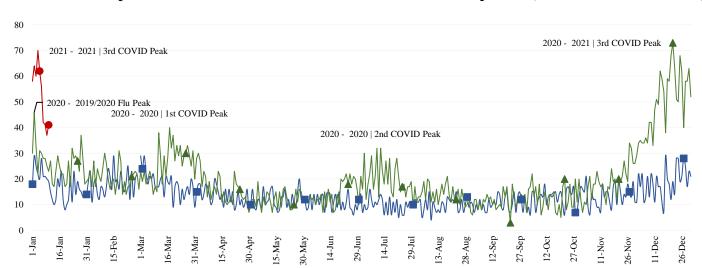

#### EMS Provider Impressions - Cold/Flu/ILI/COVID-19 Year Over Year Comparison (2019 ■, 2020 ▲, & 2021 •)

Online at: http://www.healthdisasteroc.org/ems/archive

Ambulance Patient Offload Time (APOT) is defined as the time the ambulance arrives at the receiving destination (wheels stop) to the time that the ambulance crew physically transfers the patient to the ED gurney.
 Last 24 hours: Current Average APOT is: 17m31s / Current 90th Percentile APOT is: 37m44s