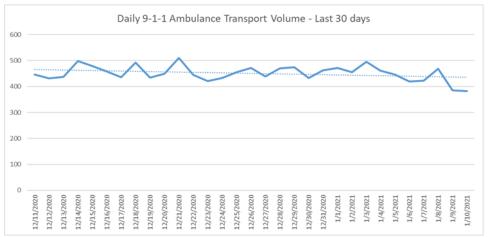

#### **EMERGENCY MEDICAL SERVICES STATUS**

\*Data Source: Orange County Medical Emergency Data System (OC-MEDS)

9-1-1 ambulance transport volume were lower the last couple days. Volume is averaging about 5% below normal (pre-COVID) levels (Updated 1/11/21).