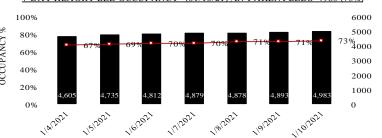

|       |               |                   |                        |               |                          | A                         | LL HOSPI                         | TALS (33                | 5)                       |                                    |                               |                                       |                                          |                                   |                            |
|-------|---------------|-------------------|------------------------|---------------|--------------------------|---------------------------|----------------------------------|-------------------------|--------------------------|------------------------------------|-------------------------------|---------------------------------------|------------------------------------------|-----------------------------------|----------------------------|
| DATE  | Census<br>ALL | Occupancy % ***** | COVID+<br>Hospitalized | COVID+<br>ICU | ICU<br>Occupied<br>Adult | ICU<br>Available<br>Adult | % ICU<br>Beds Adult<br>Available | ICU<br>Occupied<br>Peds | ICU<br>Available<br>Peds | % ICU<br>Beds<br>Peds<br>Available | ICU<br>CDPH<br>OC<br>Occupied | ICU<br>CDPH<br>OC<br>Available<br>*** | % ICU<br>CDPH<br>OC<br>Available<br>**** | % ICU Beds System Available ***** | % Ventilators<br>Available |
| 12/24 | 4202          | 76%               | 1955                   | 417           | 607                      | 50                        | 8%                               | 24                      | 44                       | 65%                                | 725                           | 94                                    | 13%                                      | 24%                               | 44%                        |
| 12/25 | 4098          | 75%               | 1957                   | 432           | 611                      | 45                        | 7%                               | 20                      | 48                       | 71%                                | 724                           | 93                                    | 13%                                      | 24%                               | 45%                        |
| 12/26 | 4026          | 75%               | 1990                   | 443           | 591                      | 54                        | 8%                               | 23                      | 45                       | 66%                                | 713                           | 99                                    | 14%                                      | 25%                               | 45%                        |
| 12/27 | 4181          | 77%               | 2031                   | 453           | 609                      | 46                        | 7%                               | 22                      | 46                       | 68%                                | 723                           | 92                                    | 13%                                      | 24%                               | 42%                        |
| 12/28 | 4167          | 76%               | 2106                   | 473           | 578                      | 64                        | 10%                              | 25                      | 43                       | 63%                                | 710                           | 107                                   | 15%                                      | 26%                               | 42%                        |
| 12/29 | 4296          | 77%               | 2145                   | 479           | 609                      | 46                        | 7%                               | 44                      | 24                       | 35%                                | 723                           | 70                                    | 10%                                      | 22%                               | 40%                        |
| 12/30 | 4301          | 78%               | 2128                   | 495           | 628                      | 47                        | 7%                               | 31                      | 37                       | 54%                                | 743                           | 84                                    | 11%                                      | 22%                               | 40%                        |
| 12/31 | 4272          | 77%               | 2097                   | 501           | 624                      | 58                        | 9%                               | 30                      | 38                       | 56%                                | 750                           | 96                                    | 13%                                      | 22%                               | 39%                        |
| 1/1   | 4181          | 75%               | 2057                   | 506           | 623                      | 52                        | 8%                               | 34                      | 34                       | 50%                                | 743                           | 86                                    | 12%                                      | 22%                               | 37%                        |
| 1/2   | 4161          | 75%               | 2136                   | 487           | 605                      | 48                        | 7%                               | 33                      | 35                       | 51%                                | 721                           | 83                                    | 12%                                      | 22%                               | 35%                        |
| 1/3   | 4241          | 76%               | 2178                   | 500           | 628                      | 46                        | 7%                               | 30                      | 38                       | 56%                                | 742                           | 84                                    | 11%                                      | 22%                               | 33%                        |
| 1/4   | 4223          | 76%               | 2236                   | 504           | 625                      | 40                        | 6%                               | 20                      | 48                       | 71%                                | 733                           | 88                                    | 12%                                      | 22%                               | 31%                        |
| 1/5   | 4320          | 77%               | 2249                   | 485           | 635                      | 47                        | 7%                               | 30                      | 38                       | 56%                                | 750                           | 85                                    | 11%                                      | 21%                               | 32%                        |
| 1/6   | 4354          | 78%               | 2251                   | 502           | 630                      | 41                        | 6%                               | 29                      | 39                       | 57%                                | 739                           | 80                                    | 11%                                      | 21%                               | 33%                        |
| 1/7   | 4394          | 78%               | 2259                   | 514           | 638                      | 34                        | 5%                               | 27                      | 41                       | 60%                                | 740                           | 75                                    | 10%                                      | 21%                               | 34%                        |
| 1/8   | 4411          | 80%               | 2221                   | 528           | 601                      | 37                        | 6%                               | 27                      | 41                       | 60%                                | 706                           | 78                                    | 11%                                      | 21%                               | 34%                        |
| 1/9   | 4363          | 79%               | 2216                   | 547           | 605                      | 45                        | 7%                               | 18                      | 50                       | 74%                                | 718                           | 95                                    | 13%                                      | 23%                               | 36%                        |
| 1/10  | 4403          | 80%               | 2221                   | 544           | 608                      | 42                        | 6%                               | 26                      | 42                       | 62%                                | 718                           | 84                                    | 12%                                      | 23%                               | 35%                        |