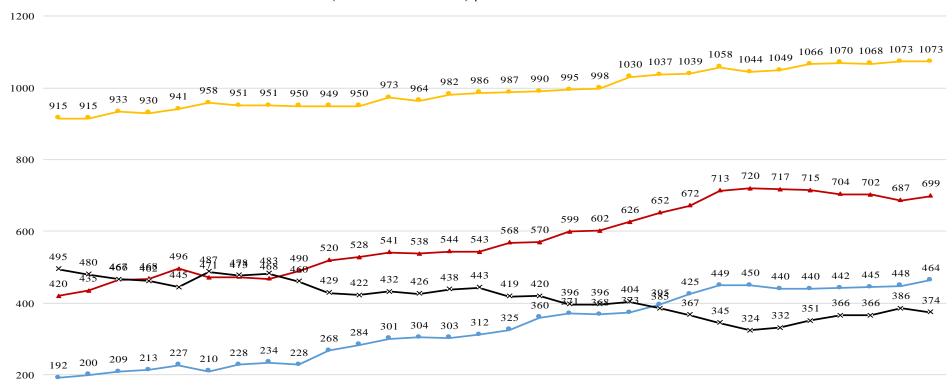

# COVID 19 ORANGE COUNTY HOSPITAL SYSTEM DATA (CA SNOWFLAKE SERVER) VENTILATORS IN USE (12/12/20 - 01/10/21) | 33 ACUTE CARE FACILITIES REPORTING

| 0<br>12/12/2020             | O     |       |       |       | 12/1  | 18/202 | 20    |       |       |       | 12    | /24/20 | 20    |       |       |       | 12/   | 30/20 | 20    |       |      |      |      | 1/5/20 | 21   |      |      |      |      |      |
|-----------------------------|-------|-------|-------|-------|-------|--------|-------|-------|-------|-------|-------|--------|-------|-------|-------|-------|-------|-------|-------|-------|------|------|------|--------|------|------|------|------|------|------|
| DATE                        | 12/12 | 12/13 | 12/14 | 12/15 | 12/16 | 12/17  | 12/18 | 12/19 | 12/20 | 12/21 | 12/22 | 12/23  | 12/24 | 12/25 | 12/26 | 12/27 | 12/28 | 12/29 | 12/30 | 12/31 | 1/1  | 1/2  | 1/3  | 1/4    | 1/5  | 1/6  | 1/7  | 1/8  | 1/9  | 1/10 |
| COVID+ •                    | 192   | 200   | 209   | 2 13  | 227   | 2 10   | 228   | 234   | 228   | 268   | 284   | 301    | 304   | 303   | 3 12  | 325   | 360   | 371   | 368   | 373   | 395  | 425  | 449  | 450    | 440  | 440  | 442  | 445  | 448  | 464  |
| SYSTEM OCC                  | 420   | 435   | 466   | 468   | 496   | 471    | 473   | 468   | 490   | 520   | 528   | 541    | 538   | 544   | 543   | 568   | 570   | 599   | 602   | 626   | 652  | 672  | 7 13 | 720    | 7 17 | 7 15 | 704  | 702  | 687  | 699  |
| System avl $\boldsymbol{X}$ | 495   | 480   | 467   | 462   | 445   | 487    | 478   | 483   | 460   | 429   | 422   | 432    | 426   | 438   | 443   | 4 19  | 420   | 396   | 396   | 404   | 385  | 367  | 345  | 324    | 332  | 351  | 366  | 366  | 386  | 374  |
| SYSTEM TTL ♦                | 9 15  | 9 15  | 933   | 930   | 941   | 958    | 951   | 951   | 950   | 949   | 950   | 973    | 964   | 982   | 986   | 987   | 990   | 995   | 998   | 1030  | 1037 | 1039 | 1058 | 1044   | 1049 | 1066 | 1070 | 1068 | 1073 | 1073 |

COVID+ = CONFIRMED AND SUSPECTED PATIENTS ON A VENTILATOR

\*OCC = VENTILATORS IN USE, INCLUDING COVID+ PATIENTS AND OTHER VENT PATIENTS

\*\*AVL = AVAILABLE VENTILATORS IN SYSTEM

\*\*\*TTL = TOTAL VENTILATORS IN SYSTEM