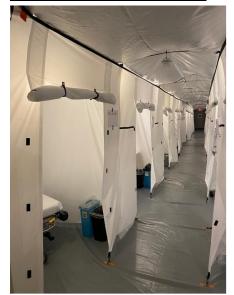

#### MOBILE FIELD HOSPITALS

- MFHs are capable of expanding current hospital capacity by adding additional patient beds.
- They are large heavy duty canvas tents with hard flooring and temperature controlled units.
- They can be configured in a myriad of footprints and sizes (i.e. 25-200 bed).
- CDPH is primed and ready to provide hospitals a waiver to allow emergency use of this MFH facility.
- OCEMS is actively deploying multiple MFHs to OC hospitals prepared to receive & operate
  - OCEMS has a total of 8 trailers to support at minimum, 200 patient beds.
  - o Hospitals who have self-identified in receiving a MFH include:
    - UCI (50 bed) confirmed
    - Fountain Valley (25 bed) confirmed
    - Los Alamitos (25 bed) confirmed
  - Saint Jude (50 bed) confirmed

# MOBILE FIELD HOSPITALS