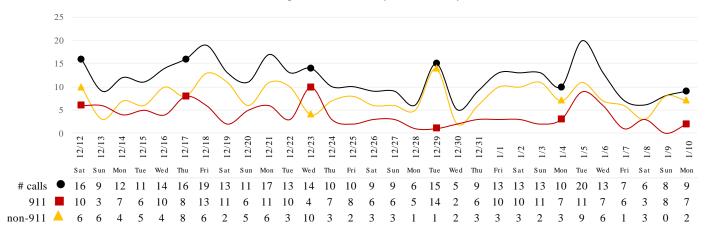

### SKILLED NURSING/ASSISTED LIVING/RESIDENTIAL CARE FACILITY - TRENDS

\*Data Source: Orange County Medical Emergency Data System (OC-MEDS) – Updated 1/10/21

# Calls to SNFs/Congregate Living with Primary Impressions: Fever/Cough, Influenza-like Illnesses (Transports to ERCs Only - Last 30 Days)

<sup>\*</sup>Data Source: California Department of Public Health (CDPH)