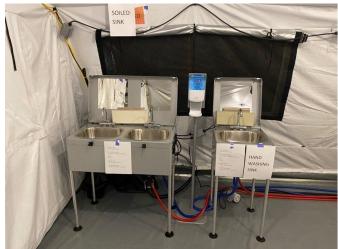

#### MOBILE FIELD HOSPITALS

- MFHs are capable of expanding current hospital capacity by adding additional patient beds.
- They are large heavy duty canvas tents with hard flooring and temperature controlled units.
- They can be configured in a myriad of footprints and sizes (i.e. 25-200 bed).
- CDPH is primed and ready to provide hospitals a waiver to allow emergency use of this MFH facility.
- OCEMS is actively deploying multiple MFHs to OC hospitals prepared to receive & operate
  - OCEMS has a total of 8 trailers to support at minimum, 200 patient beds.
  - o Hospitals who have self-identified in receiving a MFH include:
    - UCI (50 bed) confirmed
    - Fountain Valley (25 bed) confirmed
    - Los Alamitos (25 bed) confirmed
  - Saint Jude (50 bed) confirmed

# MOBILE FIELD HOSPITALS