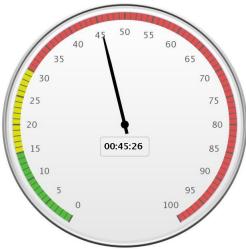

Report Notes: The following reports show the <u>average</u> and <u>90<sup>th</sup> Percentile</u> "Ambulance Patient Offload Time" (APOT) for <u>all</u> 9-1-1 ambulance transports to receiving emergency departments (ED) throughout Orange County for the last <u>24 hours</u> since this report was updated. Current Average APOT is: 19m49s / Current 90<sup>th</sup> Percentile APOT is: 45m26s

### 90th Percentile Offload Time

Daily EMS System Tracking Report Updated 01/13/2021 at 0716