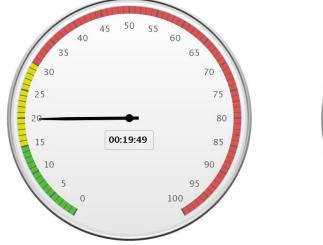

Report Notes: The following reports show the <u>average</u> and <u>90<sup>th</sup> Percentile</u> "Ambulance Patient Offload Time" (APOT) for <u>all</u> 9-1-1 ambulance transports to receiving emergency departments (ED) throughout Orange County for the last <u>24 hours</u> since this report was updated. Current Average APOT is: 19m49s / Current 90<sup>th</sup> Percentile APOT is: 45m26s

APOT is defined as the time that the ambulance arrives at the receiving destination (wheels stop) to the time that the ambulance crew physically transfers the patient to the ED gurney.