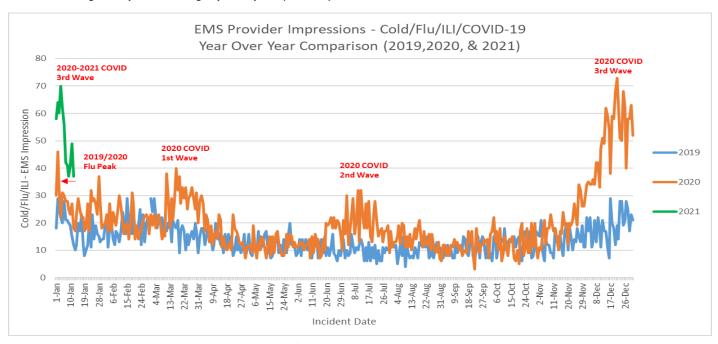

Data Source: Orange County Medical Emergency Data System (OC-MEDS)

Report Notes: The following report shows 9-1-1 ambulance transports of patients with an EMS provider impression of "Cough", "Fever", "Cold/Flu" or "Influenze Like Illness" (ILI), and/or primary symptom of "Cough" or "Fever" to receiving emergency departments. (CY 2019 compared to CY 2020 YTD).