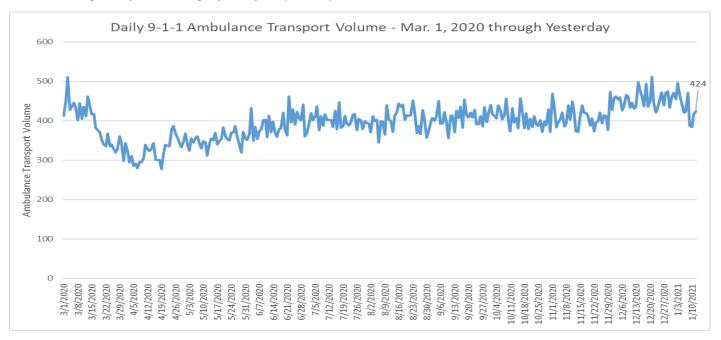

### Event Name: COVID-19

Daily EMS System Tracking Report – <u>January 13, 2021</u>
EMS Ambulance Transports and Ambulance Patient Offload Time (APOT)

Report Notes: The following report shows all 9-1-1 ambulance transports to receiving emergency departments (Mar. 1, 2020 through last available calendar day).