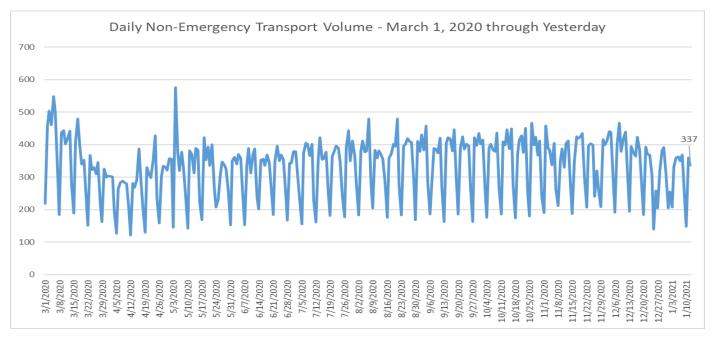

<u>Report Notes</u>: The following report shows all Orange County based <u>non-emergency ambulance transports</u> (BLS, IFT-ALS, CCT) - (Mar. 1, 2020 through last available calendar day).

Data Source: Orange County Medical Emergency Data System (OC-MEDS)