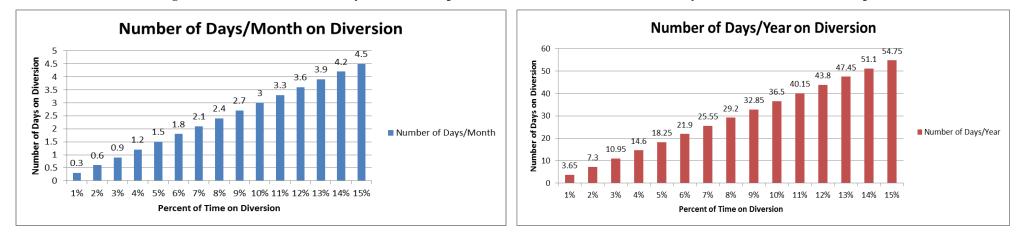

The following tables demonstrate the monthly and annual impact of disclosure in the total number of days the ERC would not receive patients.

Note: Number of days/month based on 30 days in a month

| Total Number of Days ED Closed   | in 2014 |  |  |  |
|----------------------------------|---------|--|--|--|
| Placentia Linda                  | 0.00    |  |  |  |
| Huntington Beach Hospital        | 0.00    |  |  |  |
| Childrens Hospital Orange County | 0.00    |  |  |  |
| Garden Grove Medical Center      | 0.00    |  |  |  |
| Coastal Communities              | 0.03    |  |  |  |
| La Palma Hospital                | 0.05    |  |  |  |
| Chapman Medical Center           | 0.28    |  |  |  |
| West Anaheim Medical Center      | 0.35    |  |  |  |
| Kaiser Irvine                    | 0.50    |  |  |  |
| St. Jude Medical Center          | 1.42    |  |  |  |
| Kaiser Anaheim                   | 1.94    |  |  |  |
| Mission Hospital Laguna Beach    | 2.08    |  |  |  |
| Fountain Valley                  | 2.09    |  |  |  |
| Hoag Hospital                    | 2.34    |  |  |  |
| Hoag Irvine                      | 2.66    |  |  |  |
| Saddleback Memorial San Clemente | 5.88    |  |  |  |
| Anaheim Regional Medical Center  | 7.61    |  |  |  |
| Western Medical Center Anaheim   | 8.27    |  |  |  |
| Orange Coast Memorial            | 8.90    |  |  |  |
| UCI                              | 12.53   |  |  |  |
| Saddleback Memorial              | 12.84   |  |  |  |
| St. Joseph Hospital              | 17.95   |  |  |  |
| Los Alamitos                     | 19.82   |  |  |  |
| Western Medical Center Santa Ana | 25.18   |  |  |  |
| Mission Hospital                 | 28.63   |  |  |  |