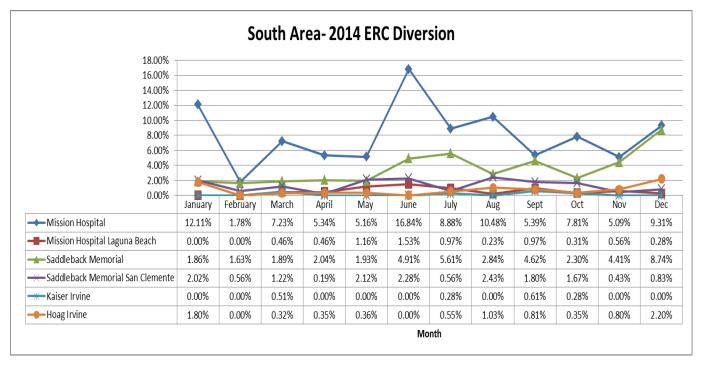

## South Area Includes:

Mission Hospital – Mission Viejo Mission Hospital – Laguna Beach Saddleback Memorial Medical Center Laguna Hills Saddleback Memorial Medical Center- San Clemente Kaiser Hospital – Irvine Hoag Hospital - Irvine