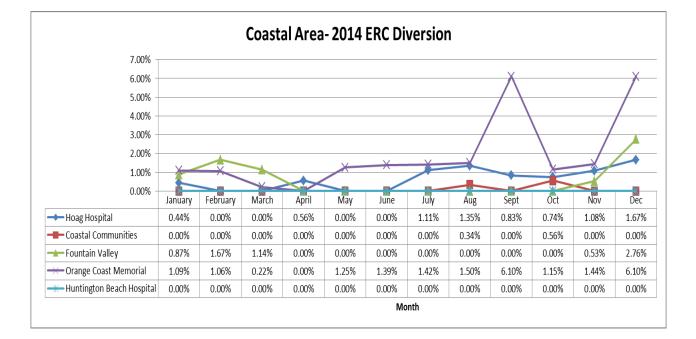

### **Coastal Area Includes:**

Hoag Hospital Newport Beach Coastal Communities Hospital Fountain Valley Hospital Orange Coast Memorial Medical Center Huntington Beach Hospital