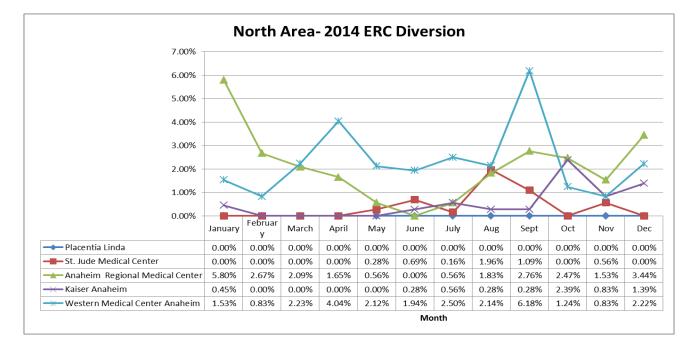

### North Area Includes:

Placentia Linda Hospital St. Jude Medical Center Anaheim Regional Medical Center Kaiser Anaheim Western Medical Center Anaheim