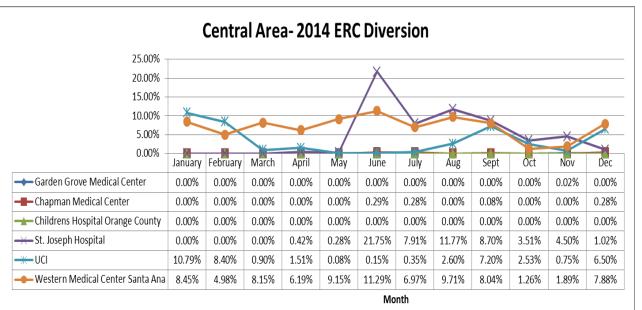

# **Central Area Includes:**

Garden Grove Medical Center Chapman Medical Center Children's Hospital Orange County St. Joseph Hospital UCI Western Medical Center Santa Ana