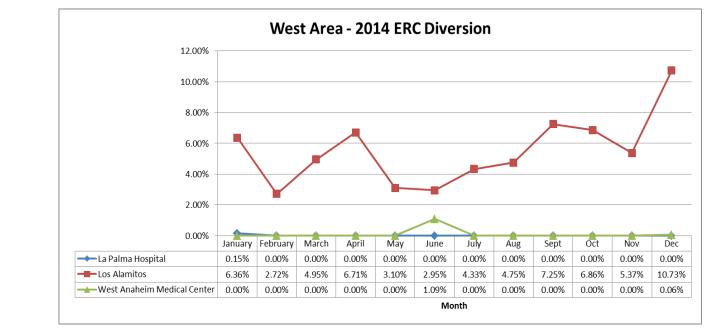

### West Area Includes:

La Palma Hospital Los Alamitos Medical Center West Anaheim Medical Center