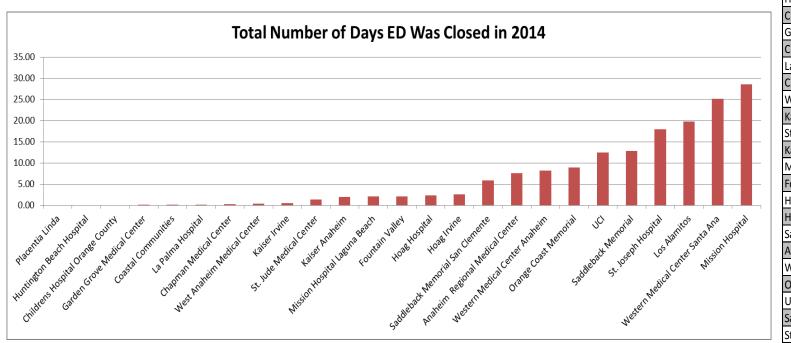

The following tables demonstrate the monthly and annual impact of disclosure in the total number of days the ERC would not receive patients.

Note: Number of days/month based on 30 days in a month

| Total Number of Days ED Closed   | in 2014 |  |  |  |
|----------------------------------|---------|--|--|--|
| Placentia Linda                  | 0.00    |  |  |  |
| Huntington Beach Hospital        | 0.00    |  |  |  |
| Childrens Hospital Orange County | 0.00    |  |  |  |
| Garden Grove Medical Center      | 0.00    |  |  |  |
| Coastal Communities              | 0.03    |  |  |  |
| La Palma Hospital                | 0.05    |  |  |  |
| Chapman Medical Center           | 0.28    |  |  |  |
| West Anaheim Medical Center      | 0.35    |  |  |  |
| Kaiser Irvine                    | 0.50    |  |  |  |
| St. Jude Medical Center          | 1.42    |  |  |  |
| Kaiser Anaheim                   | 1.94    |  |  |  |
| Mission Hospital Laguna Beach    | 2.08    |  |  |  |
| Fountain Valley                  | 2.09    |  |  |  |
| Hoag Hospital                    | 2.34    |  |  |  |
| Hoag Irvine                      | 2.66    |  |  |  |
| Saddleback Memorial San Clemente | 5.88    |  |  |  |
| Anaheim Regional Medical Center  | 7.61    |  |  |  |
| Western Medical Center Anaheim   | 8.27    |  |  |  |
| Orange Coast Memorial            | 8.90    |  |  |  |
| UCI                              | 12.53   |  |  |  |
| Saddleback Memorial              | 12.84   |  |  |  |
| St. Joseph Hospital              | 17.95   |  |  |  |
| Los Alamitos                     | 19.82   |  |  |  |
| Western Medical Center Santa Ana | 25.18   |  |  |  |
| Mission Hospital                 | 28.63   |  |  |  |