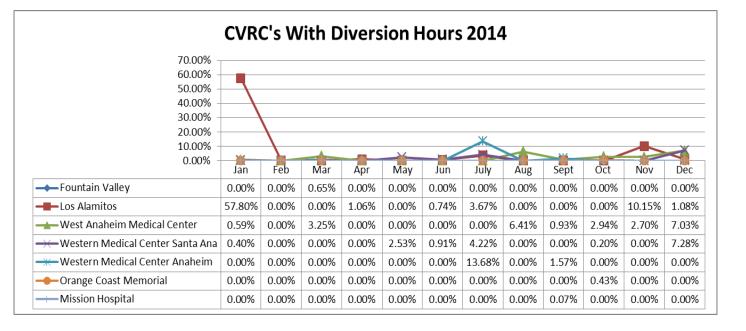

|
| Mission Hospital Laguna Beach    | 2.08    |  |  |  |
| Fountain Valley                  | 2.09    |  |  |  |
| Hoag Hospital                    | 2.34    |  |  |  |
| Hoag Irvine                      | 2.66    |  |  |  |
| Saddleback Memorial San Clemente | 5.88    |  |  |  |
| Anaheim Regional Medical Center  | 7.61    |  |  |  |
| Western Medical Center Anaheim   | 8.27    |  |  |  |
| Orange Coast Memorial            | 8.90    |  |  |  |
| UCI                              | 12.53   |  |  |  |
| Saddleback Memorial              | 12.84   |  |  |  |
| St. Joseph Hospital              | 17.95   |  |  |  |
| Los Alamitos                     | 19.82   |  |  |  |
| Western Medical Center Santa Ana | 25.18   |  |  |  |
| Mission Hospital                 | 28.63   |  |  |  |















### CVRC's with No Diversion Jan-Dec 2014

Anaheim Regional Medical Center Hoag Hospital Irvine Hoag Hospital Newport Beach Saddleback Memorial Medical Center St Joseph Hospital St Jude Medical Center UCI





| Internal Disruption 2014 | Jan | Feb   | Mar   | Apr   | May   | Jun   | Jul   | Aug   | Sept  | Oct   | Nov   | Dec   |
|--------------------------|-----|-------|-------|-------|-------|-------|-------|-------|-------|-------|-------|-------|
| Anaheim Regional Med Ctr |     |       |       |       |       |       | 0.15% |       |       |       |       |       |
| Chapman Med Ctr          |     |       |       | 0.32% |       |       |       |       | 0.11% |       | 0.01% | 0.33% |
| СНОС                     |     |       |       |       |       |       |       |       | 0.19%