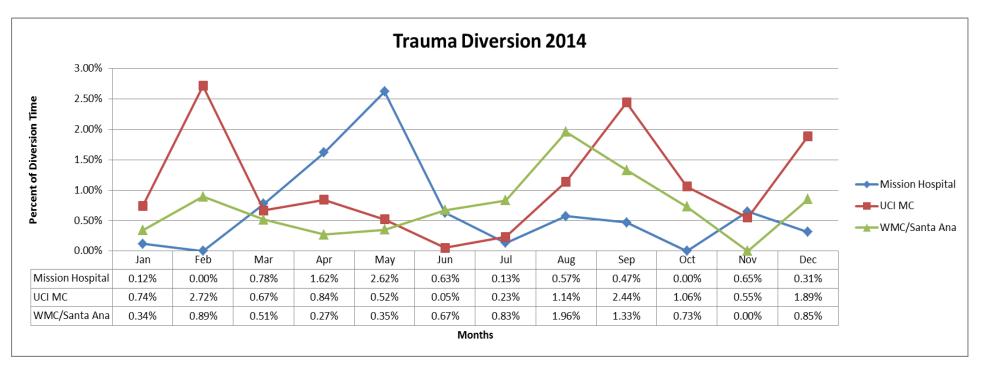

|  |
| Mission Hospital Laguna Beach    | 2.08    |  |  |  |
| Fountain Valley                  | 2.09    |  |  |  |
| Hoag Hospital                    | 2.34    |  |  |  |
| Hoag Irvine                      | 2.66    |  |  |  |
| Saddleback Memorial San Clemente | 5.88    |  |  |  |
| Anaheim Regional Medical Center  | 7.61    |  |  |  |
| Western Medical Center Anaheim   | 8.27    |  |  |  |
| Orange Coast Memorial            | 8.90    |  |  |  |
| UCI                              | 12.53   |  |  |  |
| Saddleback Memorial              | 12.84   |  |  |  |
| St. Joseph Hospital              | 17.95   |  |  |  |
| Los Alamitos                     | 19.82   |  |  |  |
| Western Medical Center Santa Ana | 25.18   |  |  |  |
| Mission Hospital                 | 28.63   |  |  |  |















### CVRC's with No Diversion Jan-Dec 2014

Anaheim Regional Medical Center Hoag Hospital Irvine Hoag Hospital Newport Beach Saddleback Memorial Medical Center St Joseph Hospital St Jude Medical Center UCI





| Internal Disruption 2014 | Jan | Feb   | Mar   | Apr   | May   | Jun   | Jul   | Aug   | Sept  | Oct   | Nov   | Dec   |
|--------------------------|-----|-------|-------|-------|-------|-------|-------|-------|-------|-------|-------|-------|
| Anaheim Regional Med Ctr |     |       |       |       |       |       | 0.15% |       |       |       |       |       |
| Chapman Med Ctr          |     |       |       | 0.32% |       |       |       |       | 0.11% |       | 0.01% | 0.33% |
| СНОС                     |     |       |       |       |       |       |       |       | 0.1