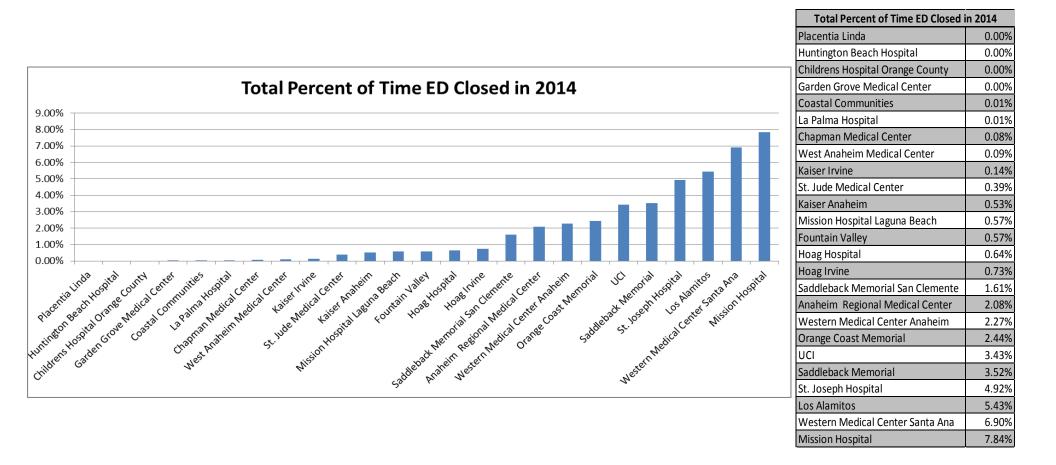

The following tables demonstrate the monthly and annual impact of disclosure in the total number of days the ERC would not receive patients.

Note: Number of days/month based on 30 days in a month

| Total Number of Days ED Closed   | in 2014 |  |  |  |
|----------------------------------|---------|--|--|--|
| Placentia Linda                  | 0.00    |  |  |  |
| Huntington Beach Hospital        | 0.00    |  |  |  |
| Childrens Hospital Orange County | 0.00    |  |  |  |
| Garden Grove Medical Center      | 0.00    |  |  |  |
| Coastal Communities              | 0.03    |  |  |  |
| La Palma Hospital                | 0.05    |  |  |  |
| Chapman Medical Center           | 0.28    |  |  |  |
| West Anaheim Medical Center      | 0.35    |  |  |  |
| Kaiser Irvine                    | 0.50    |  |  |  |
| St. Jude Medical Center          | 1.42    |  |  |  |
| Kaiser Anaheim                   | 1.94    |  |  |  |
| Mission Hospital Laguna Beach    | 2.08    |  |  |  |
| Fountain Valley                  | 2.09    |  |  |  |
| Hoag Hospital                    | 2.34    |  |  |  |
| Hoag Irvine                      | 2.66    |  |  |  |
| Saddleback Memorial San Clemente | 5.88    |  |  |  |
| Anaheim Regional Medical Center  | 7.61    |  |  |  |
| Western Medical Center Anaheim   | 8.27    |  |  |  |
| Orange Coast Memorial            | 8.90    |  |  |  |
| UCI                              | 12.53   |  |  |  |
| Saddleback Memorial              | 12.84   |  |  |  |
| St. Joseph Hospital              | 17.95   |  |  |  |
| Los Alamitos                     | 19.82   |  |  |  |
| Western Medical Center Santa Ana | 25.18   |  |  |  |
| Mission Hospital                 | 28.63   |  |  |  |