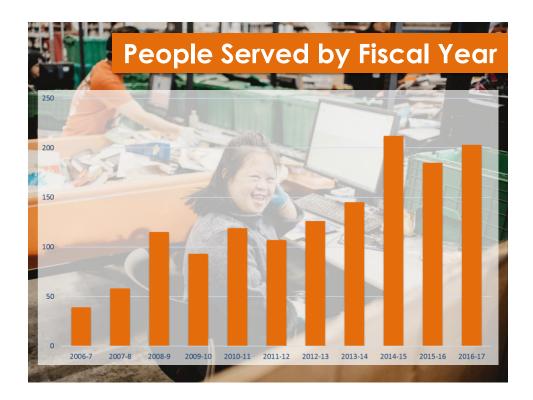

## Goodwill of Orange County Employment Works 10 year Anniversary

|             | 10 Year Totals |                                                         |  |
|-------------|----------------|---------------------------------------------------------|--|
|             | 2,292          | Total people served since<br>Employment Works inception |  |
|             | 1,402          | Total Job Placement since<br>Employment Works inception |  |
|             | 61%            | Total Placement rate for<br>program enrollees           |  |
|             | 724            | Total program Graduates<br>since Program inception      |  |
|             | 32%            | Program Graduation Rate                                 |  |
| Res Process |                |                                                         |  |