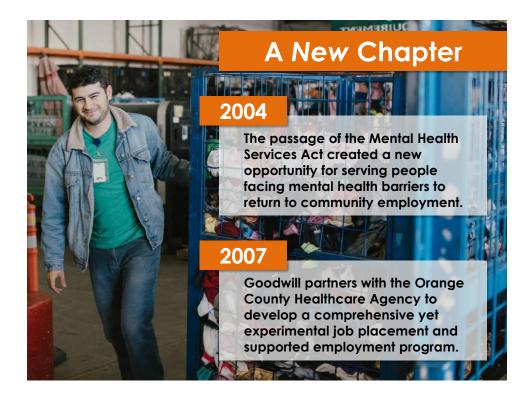

## Goodwill of Orange County Employment Works 10 year Anniversary



















|             | 10 Year Totals |                                                         |  |
|-------------|----------------|---------------------------------------------------------|--|
|             | 2,292          | Total people served since<br>Employment Works inception |  |
|             | 1,402          | Total Job Placement since<br>Employment Works inception |  |
|             | 61%            | Total Placement rate for<br>program enrollees           |  |
|             | 724            | Total program Graduates<br>since Program inception      |  |
|             | 32%            | Program Graduation Rate                                 |  |
| Res Process |                |                                                         |  |

There have been hundreds of suc