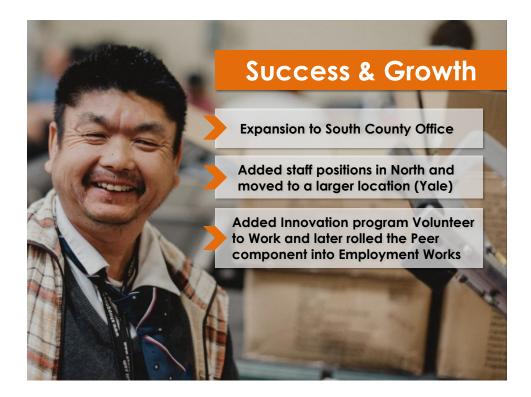

## Goodwill of Orange County Employment Works 10 year Anniversary



















|             | 10 Year Totals |                                                         |  |
|-------------|----------------|---------------------------------------------------------|--|
|             | 2,292          | Total people served since<br>Employment Works inception |  |
|             | 1,402          | Total Job Placement since<br>Employment Works inception |  |
|             | 61%            | Total Placement rate for<br>program enrollees           |  |
|             | 724            | Total program Graduates<br>since Program inception      |  |
|             | 32%            | Program Graduation Rate                                 |  |
| Res Process |                |                                                         |  |

There have been hundreds of success sto