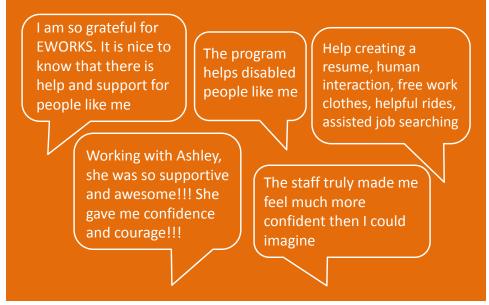

|  |
|-------------|----------------|---------------------------------------------------------|--|
|             | 2,292          | Total people served since<br>Employment Works inception |  |
|             | 1,402          | Total Job Placement since<br>Employment Works inception |  |
|             | 61%            | Total Placement rate for<br>program enrollees           |  |
|             | 724            | Total program Graduates<br>since Program inception      |  |
|             | 32%            | Program Graduation Rate                                 |  |
| Res Process |                |                                                         |  |

There have been hundreds of success stories...here is one of them



## What is most Exciting to you?