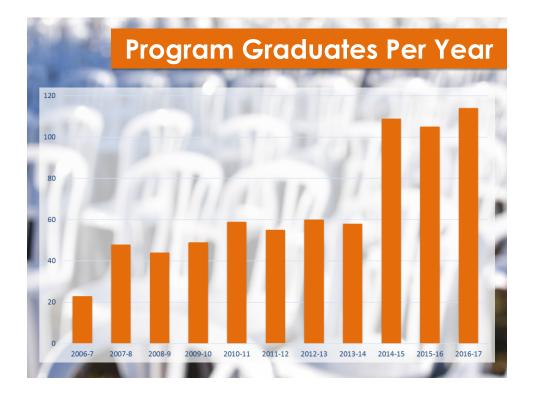

## Goodwill of Orange County Employment Works 10 year Anniversary

|             | 10 Year Totals |                                                         |  |
|-------------|----------------|---------------------------------------------------------|--|
|             | 2,292          | Total people served since<br>Employment Works inception |  |
|             | 1,402          | Total Job Placement since<br>Employment Works inception |  |
|             | 61%            | Total Placement rate for<br>program enrollees           |  |
|             | 724            | Total program Graduates<br>since Program inception      |  |
|             | 32%            | Program Graduation Rate                                 |  |
| Res Process |                |                                                         |  |