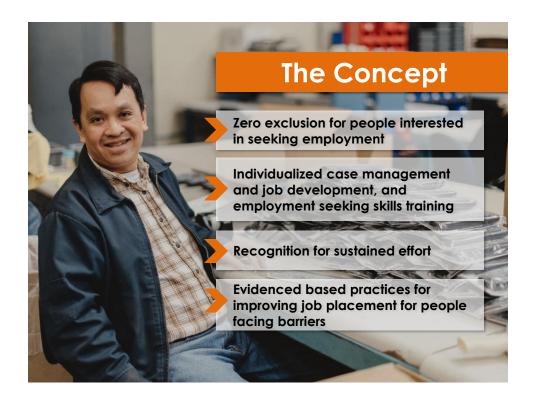

## Goodwill of Orange County Employment Works 10 year Anniversary



















|             | 10 Year Totals |                                                         |  |
|-------------|----------------|---------------------------------------------------------|--|
|             | 2,292          | Total people served since<br>Employment Works inception |  |
|             | 1,402          | Total Job Placement since<br>Employment Works inception |  |
|             | 61%            | Total Placement rate for<br>program enrollees           |  |
|             | 724            | Total program Graduates<br>since Program inception      |  |
|             | 32%            | Program Graduation Rate                                 |  |
| Res Process |                |                                                         |  |

There have been hundreds of success