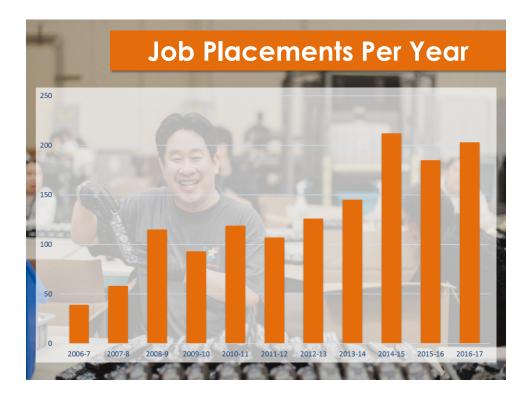

## Goodwill of Orange County Employment Works 10 year Anniversary

|             | 10 Year Totals |                                                         |  |
|-------------|----------------|---------------------------------------------------------|--|
|             | 2,292          | Total people served since<br>Employment Works inception |  |
|             | 1,402          | Total Job Placement since<br>Employment Works inception |  |
|             | 61%            | Total Placement rate for<br>program enrollees           |  |
|             | 724            | Total program Graduates<br>since Program inception      |  |
|             | 32%            | Program Graduation Rate                                 |  |
| Res Process |                |                                                         |  |