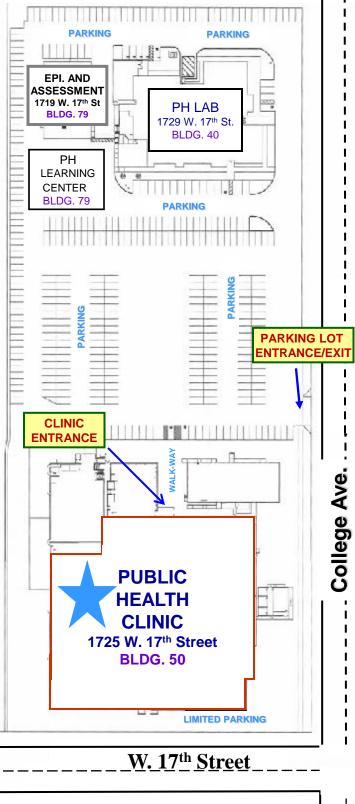

## Public Health Services Public Health Clinic 1725 W. 17<sup>th</sup> Street Santa Ana, CA 92706

Ph. 1-800-564-8448

**Driving Directions from the West** 

**Bound 22 FWY -** Take Bristol St./La Veta off ramp and stay to your left. At the end of the ramp, turn Left at the light which puts you on Bristol Street. Continue on Bristol Street to 17<sup>th</sup> Street where you turn Right. Proceed to College Ave. and turn Right. Pass the buildings on your left and turn Left into the Parking Lot. The Public Health Lab is the brick building at the rear of the parking lot.

Driving Directions from the East Bound

**22 FWY -** Take Bristol St. off ramp and at the end of the ramp, turn Right. This puts you on Bristol Street. Continue on Bristol Street to 17<sup>th</sup> Street where you turn Right. Proceed down 17<sup>th</sup> St. and turn Right on College Ave. Pass the buildings on your left and turn Left into the Parking Lot. The Public Health Lab is the brick building at the rear of the parking lot.

**Driving Directions from the South Bound 5 FWY -** Take the La Veta Street off ramp and turn Right at the bottom of the ramp. You are now on La Veta which turns into Bristol Street after you go under the 22 FWY. Continue on Bristol Street to 17<sup>th</sup> Street where you turn Right. Proceed down 17<sup>th</sup> St. and turn Right on College Ave. Pass the buildings on your left and turn Left into the Parking Lot. The Public Health Lab is the brick building at the rear of the parking lot.

## **Driving Directions from the North**

**Bound 5 FWY -** As you approach the 22 FWY, take the exit for the West 22 but **do not merge** onto the 22 FWY. Proceed on the ramp to the La Veta/Bristol Street exit. At the bottom of the ramp, turn Left. You are now on La Veta which turns into Bristol Street. Continue on Bristol Street to 17<sup>th</sup> Street and turn Right on 17<sup>th</sup> St. Proceed to College Ave. and turn Right. Pass the buildings on your left and turn Left into the Parking Lot. The Public Health Lab is the brick building at the rear of the parking lot.