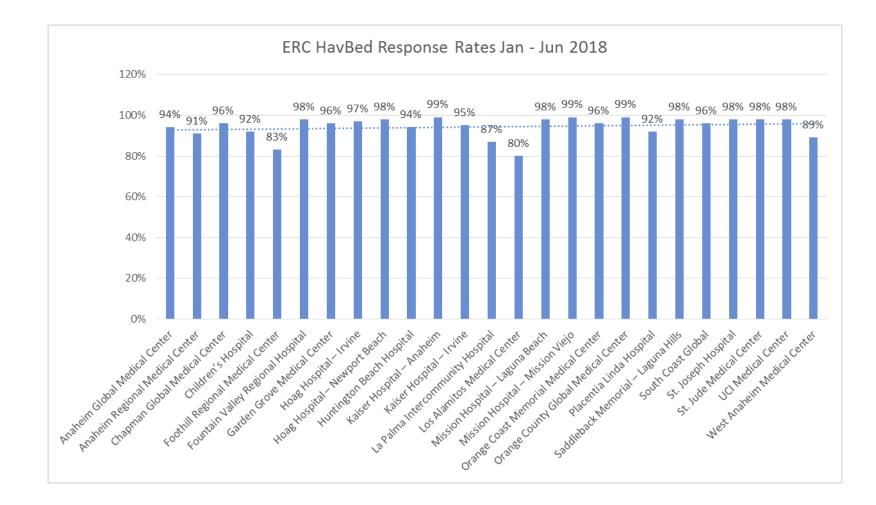

### **Emergency Receiving Center- Percent of HavBed Response Rate**

# **Emergency Receiving Center – HavBed Response Rates**

| Hospital Name                        | JAN  | FEB  | MAR  | APR  | MAY  | JUN  |
|--------------------------------------|------|------|------|------|------|------|
| Anaheim Global Medical Center        | 87%  | 89%  | 97%  | 100% | 94%  | 97%  |
| Anaheim Regional Medical Center      | 94%  | 82%  | 94%  | 87%  | 94%  | 93%  |
| Chapman Global Medical Center        | 94%  | 93%  | 97%  | 97%  | 97%  | 100% |
| Children's Hospital                  | 84%  | 82%  | 90%  | 100% | 97%  | 100% |
| Foothill Regional Medical Center     | 77%  | 86%  | 74%  | 80%  | 94%  | 87%  |
| Fountain Valley Regional Hospital    | 90%  | 100% | 100% | 100% | 97%  | 100% |
| Garden Grove Medical Center          | 94%  | 93%  | 97%  | 97%  | 100% | 97%  |
| Hoag Hospital – Irvine               | 94%  | 100% | 94%  | 97%  | 97%  | 100% |
| Hoag Hospital – Newport Beach        | 97%  | 100% | 97%  | 100% | 97%  | 100% |
| Huntington Beach Hospital            | 90%  | 96%  | 97%  | 93%  | 94%  | 93%  |
| Kaiser Hospital – Anaheim            | 100% | 100% | 97%  | 100% | 100% | 100% |
| Kaiser Hospital – Irvine             | 97%  | 100% | 90%  | 90%  | 97%  | 93%  |
| La Palma Intercommunity Hospital     | 84%  | 82%  | 77%  | 80%  | 97%  | 100% |
| Los Alamitos Medical Center          | 71%  | 57%  | 84%  | 80%  | 97%  | 93%  |
| Mission Hospital – Laguna Beach      | 100% | 100% | 100% | 97%  | 94%  | 100% |
| Mission Hospital – Mission Viejo     | 100% | 100% | 100% | 97%  | 97%  | 100% |
| Orange Coast Memorial Medical Center | 100% | 96%  | 90%  | 93%  | 100% | 100% |
| Orange County Global Medical Center  | 100% | 93%  | 100% | 100% | 100% | 100% |
| Placentia Linda Hospital             | 97%  | 89%  | 94%  | 93%  | 90%  | 90%  |
| Saddleback Memorial – Laguna Hills   | 100% | 93%  | 100% | 100% | 100% | 97%  |
| South Coast Global                   | 94%  | 100% | 87%  | 93%  | 100% | 100% |
| St. Joseph Hospital                  | 100% | 93%  | 100% | 100% | 97%  | 100% |
| St. Jude Medical Center              | 97%  | 100% | 90%  | 100% | 100% | 100% |
| UCI Medical Center                   | 100% | 100% | 97%  | 93%  | 97%  | 100% |
| West Anaheim Medical Center          | 81%  | 82%  | 87%  | 90%  | 97%  | 100% |