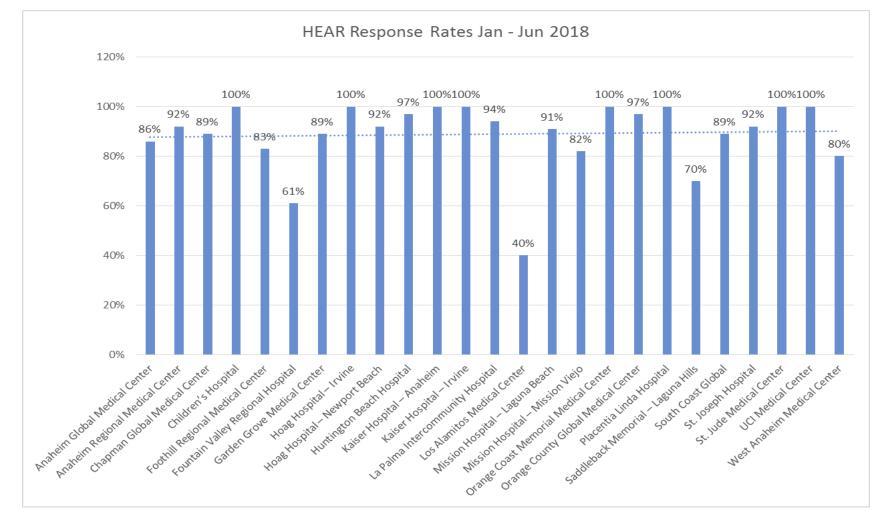

### **Emergency Receiving Center- Percent of HEAR Response Rate**

# **Emergency Receiving Center – HEAR Response Rate**

| Hospital Name                        | JAN  | FEB  | MAR  | APR  | MAY  | JUN  |
|--------------------------------------|------|------|------|------|------|------|
| Anaheim Global Medical Center        | 83%  | 100% | 100% | 67%  | 100% | 67%  |
| Anaheim Regional Medical Center      | 100% | 100% | 67%  | 100% | 100% | 83%  |
| Chapman Global Medical Center        | 83%  | 100% | 83%  | 83%  | 100% | 83%  |
| Children's Hospital                  | 100% | 100% | 100% | 100% | 100% | 100% |
| Foothill Regional Medical Center     | 83%  | 33%  | 83%  | 100% | 100% | 100% |
| Fountain Valley Regional Hospital    | 0%   | 0%   | 67%  | 100% | 100% | 100% |
| Garden Grove Medical Center          | 83%  | 67%  | 100% | 100% | 100% | 83%  |
| Hoag Hospital – Irvine               | 100% | 100% | 100% | 100% | 100% | 100% |
| Hoag Hospital – Newport Beach        | 100% | 100% | 67%  | 100% | 100% | 83%  |
| Huntington Beach Hospital            | 100% | 100% | 83%  | 100% | 100% | 100% |
| Kaiser Hospital – Anaheim            | 100% | 100% | 100% | 100% | 100% | 100% |
| Kaiser Hospital – Irvine             | 100% | 100% | 100% | 100% | 100% | 100% |
| La Palma Intercommunity Hospital     | 100% | 100% | 83%  | 100% | 80%  | 100% |
| Los Alamitos Medical Center          | 17%  | 100% | 83%  | 0%   | 40%  | 0%   |
| Mission Hospital – Laguna Beach      | 83%  | 83%  | 100% | 100% | 80%  | 100% |
| Mission Hospital – Mission Viejo     | 83%  | 83%  | 100% | 100% | 60%  | 67%  |
| Orange Coast Memorial Medical Center | 100% | 100% | 100% | 100% | 100% | 100% |
| Orange County Global Medical Center  | 100% | 100% | 100% | 83%  | 100% | 100% |
| Placentia Linda Hospital             | 100% | 100% | 100% | 100% | 100% | 100% |
| Saddleback Memorial – Laguna Hills   | 83%  | 83%  | 50%  | 100% | 20%  | 83%  |
| South Coast Global                   | 67%  | 100% | 83%  | 100% | 100% | 83%  |
| St. Joseph Hospital                  | 67%  | 100% | 100% | 100% | 100% | 83%  |
| St. Jude Medical Center              | 100% | 100% | 100% | 100% | 100% | 100% |
| UCI Medical Center                   | 100% | 100% | 100% | 100% | 100% | 100% |
| West Anaheim Medical Center          | 0%   | 83%  | 100% | 100% | 100% | 100% |