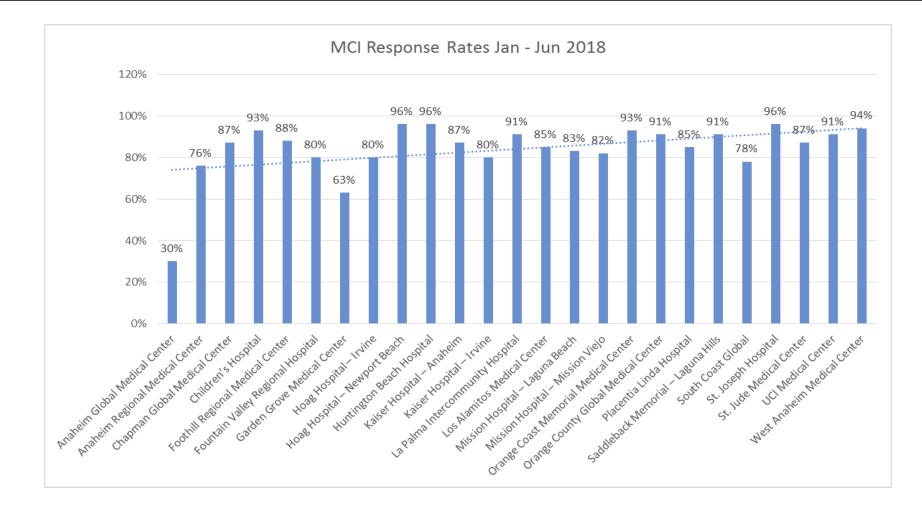

### **Emergency Receiving Center- Percent of MCI Response Rate**

# **Emergency Receiving Center – MCI Response Rate**

| Hospital Name                        | JAN  | FEB  | MAR  | APR  | MAY  | JUN  |
|--------------------------------------|------|------|------|------|------|------|
| Anaheim Global Medical Center        | 33%  | 11%  | 33%  | 56%  | 44%  | 0%   |
| Anaheim Regional Medical Center      | 56%  | 100% | 78%  | 56%  | 78%  | 89%  |
| Chapman Global Medical Center        | 100% | 78%  | 89%  | 78%  | 78%  | 100% |
| Children's Hospital                  | 100% | 100% | 100% | 100% | 100% | 56%  |
| Foothill Regional Medical Center     | 100% | 83%  | 78%  | 100% | 100% | 67%  |
| Fountain Valley Regional Hospital    | 44%  | 33%  | 100% | 100% | 100% | 100% |
| Garden Grove Medical Center          | 78%  | 67%  | 67%  | 67%  | 44%  | 56%  |
| Hoag Hospital – Irvine               | 78%  | 100% | 78%  | 44%  | 100% | 78%  |
| Hoag Hospital – Newport Beach        | 89%  | 100% | 100% | 100% | 100% | 89%  |
| Huntington Beach Hospital            | 100% | 100% | 100% | 100% | 78%  | 100% |
| Kaiser Hospital – Anaheim            | 78%  | 100% | 78%  | 100% | 78%  | 89%  |
| Kaiser Hospital – Irvine             | 78%  | 100% | 78%  | 44%  | 78%  | 100% |
| La Palma Intercommunity Hospital     | 78%  | 100% | 78%  | 100% | 89%  | 100% |
| Los Alamitos Medical Center          | 100% | 78%  | 78%  | 78%  | 100% | 78%  |
| Mission Hospital – Laguna Beach      | 89%  | 100% | 100% | 89%  | 33%  | 89%  |
| Mission Hospital – Mission Viejo     | 78%  | 100% | 89%  | 67%  | 78%  | 78%  |
| Orange Coast Memorial Medical Center | 100% | 100% | 100% | 67%  | 100% | 89%  |
| Orange County Global Medical Center  | 78%  | 67%  | 100% | 100% | 100% | 100% |
| Placentia Linda Hospital             | 78%  | 78%  | 100% | 100% | 78%  | 78%  |
| Saddleback Memorial – Laguna Hills   | 100% | 100% | 78%  | 89%  | 89%  | 89%  |
| South Coast Global                   | 56%  | 100% | 78%  | 100% | 78%  | 56%  |
| St. Joseph Hospital                  | 100% | 100% | 100% | 100% | 100% | 78%  |
| St. Jude Medical Center              | 100% | 67%  | 100% | 100% | 100% | 56%  |
| UCI Medical Center                   | 100% | 100% | 89%  | 78%  | 78%  | 100% |
| West Anaheim Medical Center          | 100% | 89%  | 78%  | 100% | 100% | 100% |