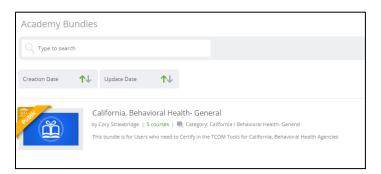

3. Proceed with registration, and select California Behavioral Health – General.

4. Next, enter the coupon code given to you by your Service Chief or supervisor. If you have problems with your coupon code, contact your Service Chief, supervisor, or Contract monitor for support.