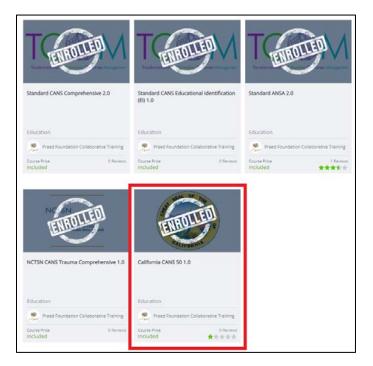

5. Once the coupon code is accepted, choose **California CANS 50 1.0** in the list, and proceed with your certification.