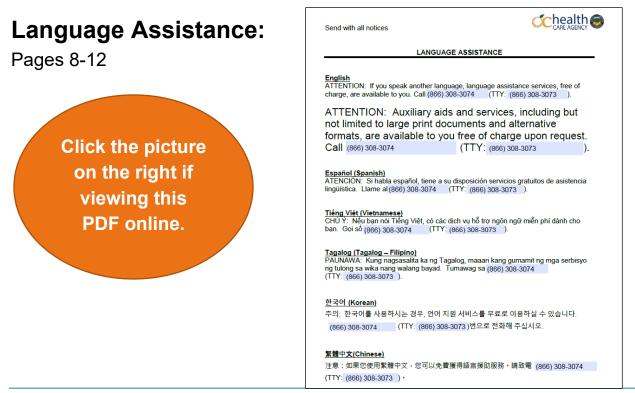

#### <u>English</u>

ATTENTION: If you speak another language, language assistance services, free of charge, are available to you. Call (866) 308-3074 (TTY: (866) 308-3073 ).

ATTENTION: Auxiliary aids and services, including but not limited to large print documents and alternative formats, are available to you free of charge upon request. Call (866) 308-3074 (TTY: (866) 308-3073).

#### Español (Spanish)

ATENCIÓN: Si habla español, tiene a su disposición servicios gratuitos de asistencia lingüística. Llame al (866) 308-3074 (TTY: (866) 308-3073 ).

#### Tiếng Viêt (Vietnamese)

CHÚ Ý: Nếu bạn nói Tiếng Việt, có các dịch vụ hỗ trợ ngôn ngữ miễn phí dành cho bạn. Gọi số (866) 308-3074 (TTY: (866) 308-3073 ).

## <u> Tagalog (Tagalog – Filipino)</u>

PAUNAWA: Kung nagsasalita ka ng Tagalog, maaari kang gumamit ng mga serbisyo ng tulong sa wika nang walang bayad. Tumawag sa (866) 308-3074 (TTY: (866) 308-3073).

## <u>한국어 (Korean)</u>

주의: 한국어를 사용하시는 경우, 언어 지원 서비스를 무료로 이용하실 수 있습니다.

(866) 308-3074 (TTY: (866) 308-3073) 번으로 전화해 주십시오.

## <u>繁體中文(Chinese)</u>

注意:如果您使用繁體中文·您可以免費獲得語言援助服務。請致電 (866) 308-3074 (TTY: (866) 308-3073 )。